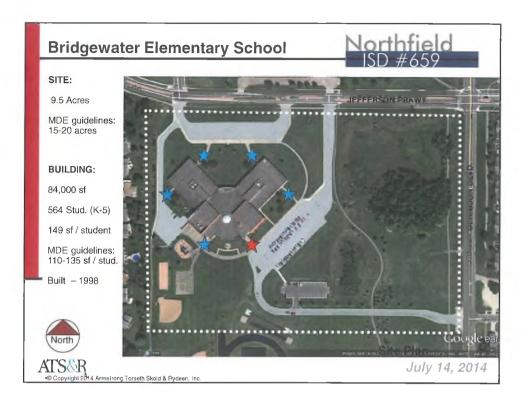

| ROOM SIZES                         | Min   | High       |     |     |     | SD #         | 007                 |
|------------------------------------|-------|------------|-----|-----|-----|--------------|---------------------|
| Kindergarten Room                  | 1,200 | 1,500      | 15  | -   | 25  | students     | plus- toilets       |
| Classrooms                         | 900   | 950        | 15  | -   |     | students     |                     |
| Early Childhood                    | 1.000 | 1.400      | 15  | -   | 25  | children     | incl toilet / coats |
| Special Education                  | ,     |            |     |     |     |              |                     |
| Small Group                        | 450   |            | 5   |     | 8   | students     |                     |
| Classroom                          | 800   |            |     |     |     | der-         |                     |
| Lab                                | 1,200 |            |     |     |     |              |                     |
| Art (multi purpose CR / Lab)       | 1,000 | 1,500      |     |     |     |              |                     |
| Music (General)                    | 1.000 | 1,500      |     |     |     |              |                     |
| Physical Education (PE)            | 3,000 | 4,000      |     |     |     |              |                     |
| Multipurpose room                  | 1,700 |            |     |     |     |              |                     |
| Adaptive PE                        | -500  |            |     |     |     |              |                     |
| PE storage                         | 300   |            |     |     |     |              |                     |
| Learning Resource Center           |       |            |     |     |     |              |                     |
| Reading (w/ comp. resource)        | 2,800 | 3,650      | 350 | -   | 600 | students     |                     |
| Support                            | 600   |            |     |     |     |              |                     |
| Computer Lab                       | 1,000 | 1,200      | 20  |     | 30  | students     |                     |
| Food Service                       |       |            |     |     |     |              |                     |
| Dining                             | 2,000 | 3,400      | 350 | 100 | 600 | students     | 3 periods           |
| Kitchen                            | 500   | 1,000      |     |     |     |              | serving - minor pre |
| Support                            | 1,300 | 2,200      |     |     |     |              |                     |
| Student Services (Admin / Staff)   | 2,700 | 3,100      | 350 | •   | 600 | students     |                     |
| Resource / Support                 |       |            |     |     |     |              |                     |
| Small Group                        | 150   | 200        | 5   | 3   | 10  | students     |                     |
| Large Group                        | 600   | 1,500      | 60  |     | 125 | students     |                     |
| SITE SIZES                         | Min   | 112 auto   |     |     |     |              |                     |
| Site (acres) 5 +1/100 students     | 9     | High<br>11 | 250 |     | 000 | at calcust a |                     |
| Site (acres) 5 + 1/100 students    | Э     | 11         | 350 | -   | 600 | students     |                     |
| Site (acres) 10-15 +1/100 students | 14    | 21         | 350 | _   | 600 | students     |                     |