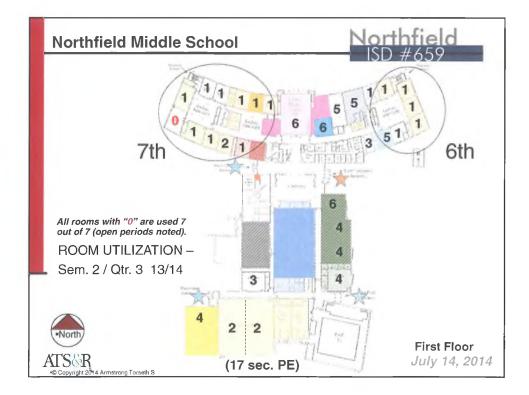

|             |







|                        |                       |       | -   |         |       |           |     |       |     | ISD.    | #6                  | <u>157</u> |
|------------------------|-----------------------|-------|-----|---------|-------|-----------|-----|-------|-----|---------|---------------------|------------|
|                        |                       | ~     |     |         |       |           |     |       |     |         |                     |            |
| MASTER SCHE            |                       | ОНП   |     |         |       |           | H   |       | ISA |         |                     |            |
| Gurrant Enrollment:    | 950                   |       |     | pjected |       |           |     | 950   |     | 1.00 Ac | ,                   | nt