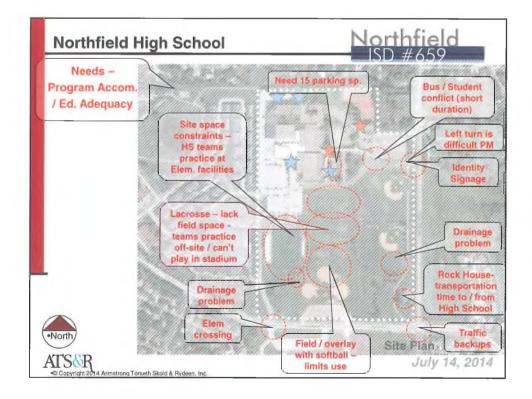

|     |              |                     |
| Small Group                        | 150   | 200        | 5   | 3   | 10  | students     |                     |
| Large Group                        | 600   | 1,500      | 60  |     | 125 | students     |                     |
| SITE SIZES                         | Min   | 112 auto   |     |     |     |              |                     |
| Site (acres) 5 +1/100 students     | 9     | High<br>11 | 250 |     | 000 | at calcust a |                     |
| Site (acres) 5 + 1/100 students    | Э     | 11         | 350 | -   | 600 | students     |                     |
| Site (acres) 10-15 +1/100 students | 14    | 21         | 350 | _   | 600 | students     |                     |



































































| ROOM SIZES                       | Min   | High  |      | 1       | ].) L          | )#0:     | 0 X                    |
|----------------------------------|-------|-------|------|---------|----------------|----------|------------------------|
| Classrooms                       | 900   | 950   | 20   |         | 28             | students |                        |
| Special Education                |       |       |      |         |                |          |                        |
| Small Group                      | 450   |       | 5    |         | 8              | students |                        |
| Classroom                        | 800   |       |      |         |                |          |                        |
| Lab                              | 1,200 |       |      |