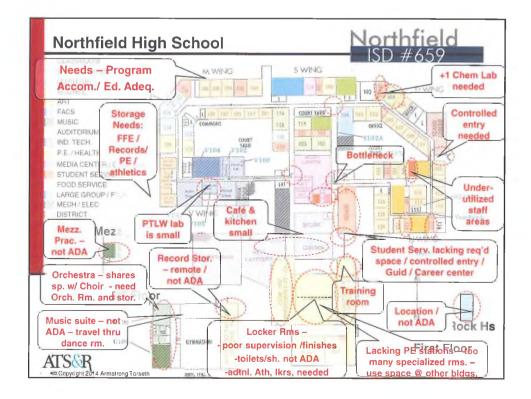

|     |              |                     |
| Small Group                        | 150   | 200        | 5   | 3   | 10  | students     |                     |
| Large Group                        | 600   | 1,500      | 60  |     | 125 | students     |                     |
| SITE SIZES                         | Min   | 112 auto   |     |     |     |              |                     |
| Site (acres) 5 +1/100 students     | 9     | High<br>11 | 250 |     | 000 | at calcust a |                     |
| Site (acres) 5 + 1/100 students    | Э     | 11         | 350 | -   | 600 | students     |                     |
| Site (acres) 10-15 +1/100 students | 14    | 21         | 350 | _   | 600 | students     |                     |



































































| ROOM SIZES                       | Min   | High  |      | 1       | ].) L          | )#0:     | 0 X                    |
|----------------------------------|-------|-------|------|---------|----------------|----------|------------------------|
| Classrooms                       | 900   | 950   | 20   |         | 28             | students |                        |
| Special Education                |       |       |      |         |                |          |                        |
| Small Group                      | 450   |       | 5    |         | 8              | students |                        |
| Classroom                        | 800   |       |      |         |                |          |                        |
| Lab                              | 1,200 |       |