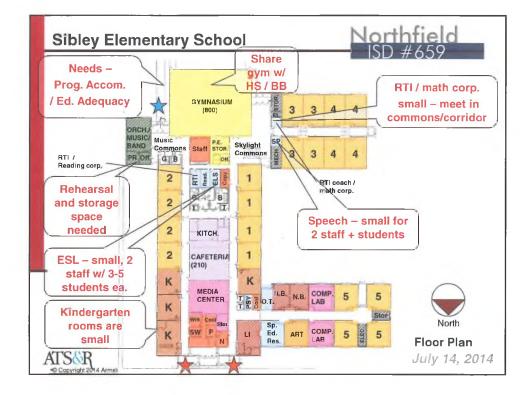

| ROOM SIZES                         | Min   | High       |     |     |     | SD #         | 007                 |
|------------------------------------|-------|------------|-----|-----|-----|--------------|---------------------|
| Kindergarten Room                  | 1,200 | 1,500      | 15  | -   | 25  | students     | plus- toilets       |
| Classrooms                         | 900   | 950        | 15  | -   |     | students     |                     |
| Early Childhood                    | 1.000 | 1.400      | 15  | -   | 25  | children     | incl toilet / coats |
| Special Education                  | ,     |            |     |     |     |              |                     |
| Small Group                        | 450   |            | 5   |     | 8   | students     |                     |
| Classroom                          | 800   |            |     |     |     | der-         |                     |
| Lab                                | 1,200 |            |     |     |     |              |                     |
| Art (multi purpose CR / Lab)       | 1,000 | 1,500      |     |     |     |              |                     |
| Music (General)                    | 1.000 | 1,500      |     |     |     |              |                     |
| Physical Education (PE)            | 3,000 | 4,000      |     |     |     |              |                     |
| Multipurpose room                  | 1,700 |            |     |     |     |              |                     |
| Adaptive PE                        | -500  |            |     |     |     |              |                     |
| PE storage                         | 300   |            |     |     |     |              |                     |
| Learning Resource Center           |       |            |     |     |     |              |                     |
| Reading (w/ comp. resource)        | 2,800 | 3,650      | 350 | -   | 600 | students     |                     |
| Support                            | 600   |            |     |     |     |              |                     |
| Computer Lab                       | 1,000 | 1,200      | 20  |     | 30  | students     |                     |
| Food Service                       |       |            |     |     |     |              |                     |
| Dining                             | 2,000 | 3,400      | 350 | 100 | 600 | students     | 3 periods           |
| Kitchen                            | 500   | 1,000      |     |     |     |              | serving - minor pre |
| Support                            | 1,300 | 2,200      |     |     |     |              |                     |
| Student Services (Admin / Staff)   | 2,700 | 3,100      | 350 | •   | 600 | students     |                     |
| Resource / Support                 |       |            |     |     |     |              |                     |
| Small Group                        | 150   | 200        | 5   | 3   | 10  | students     |                     |
| Large Group                        | 600   | 1,500      | 60  |     | 125 | students     |                     |
| SITE SIZES                         | Min   | 112 auto   |     |     |     |              |                     |
| Site (acres) 5 +1/100 students     | 9     | High<br>11 | 250 |     | 000 | at calcust a |                     |
| Site (acres) 5 + 1/100 students    | Э     | 11         | 350 | -   | 600 | students     |                     |
| Site (acres) 10-15 +1/100 students | 14    | 21         | 350 | _   | 600 | students     |                     |

| ROOM SIZES                       | Min   | High  |      | 1       | ].) L          | )#0:     | 0 X                    |
|----------------------------------|-------|-------|------|---------|----------------|----------|------------------------|
| Classrooms                       | 900   | 950   | 20   |         | 28             | students |                        |
| Special Education                |       |       |      |         |                |          |                        |
| Small Group                      | 450   |       | 5    |         | 8              | students |                        |
| Classroom                        | 800   |       |      |         |                |          |                        |
| Lab                              | 1,200 |       |      |         |                |          |                        |
| Science                          | 1,200 | 1,400 |      |         |                |          |                        |
| Classroom / Lab                  | 1,200 | 1,400 |      |         | 24             | students |                        |
| Storage / Lab prep               | 300   |       |      |         |                |          |                        |
| Art                              | 1,200 | 1,500 |      |         |                |          |                        |
| Multi / Paint / Drawing Lab      | 1,200 | 1,500 | 20   |         | 28             | students | plus storage           |
| 3D - Ceramics / Clay lab         | 1,500 |       |      |         |                |          | plus clay / kiln / sto |
| Storage                          | 300   |       |      |         |                |          |                        |
| FACS                             | 1,200 | 1,500 | 20   |         | 24             | students |                        |
| Classroom / Lab                  | 1,200 | 1,500 |      |         |                |          |                        |
| Technical Education              | 1,200 | 1,500 |      |         |                |          |                        |
| Tech Lab                         | 1,800 | 2,400 |      |         | 25             | students | plus storage           |
| CADD / Graphics                  | 1,400 | 1,800 | Sec. |         |                |          | plus storage           |
| General Shop                     | 2,000 | 3,000 |      |         |                |          | plus storage           |
| Music (General)                  | 1,000 | 1.500 | 25   | 124     | 30             | students |                        |
| General                          | 1,000 | 1,200 | 45   | 8.2     | 90             | students |                        |
| Instrumental                     | 1,500 | 2,700 | 45   | -       | 90             | students |                        |
| Choral                           | 1,200 | 2,000 |      |         | The statements |          |                        |
| Physical Education (PE)          | 6,000 | 7,000 |      |         |                |          |                        |
| Multipurpose/Wrest./Gymnstcs.    | 1,700 |       |      |         |                |          |                        |
| Weights / Fitness                | 1,500 |       |      |         |                |          |                        |
| PE storage                       | 300   |       |      |         |                |          | per station            |
| Learning Resource Center         |       |       |      |         |                |          |                        |
| Reading (w/ comp. resource)      | 4,600 | 5,300 | 700  | -       | 900            | students |                        |
| Support                          | 600   |       |      |         |                |          |                        |
| Computer Lab                     | 1,000 | 1,300 | 20   | -       | 30             | students |                        |
| Food Service                     |       |       |      |         |                |          |                        |
| Dining                           | 3,300 | 4,500 | 700  | 121     | 900            | students | 3 periods              |
| Kitchen                          | 1,500 | 2,500 |      |         |                |          | serving - prep         |
| Support                          | 1,600 | 1,700 |      |         |                |          |                        |
| Student Services (Admin / Staff) | 4.000 | 5.000 | 700  | - C - C | 900            | students |                        |
| Resource / Support               |       |       |      |         |                |          |                        |
| Small Group                      | 150   | 200   | 5    |         | 10             | students |                        |
| Large Group                      | 600   | 1.500 | 60   |         | 125            | students |                        |
| SITE SIZES                       | Min   | High  |      |         |                |          |                        |