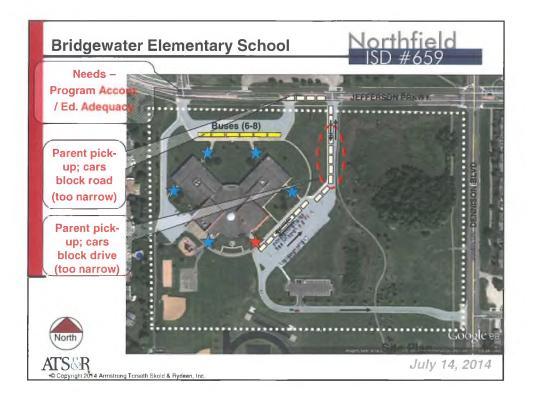

for a total bid amount of \$205,215.

9. Agreement for the Co-Location of Mental Health Services in Setting IV Special Education Programs.

Director of Special Services Cheryl Hall is asking the School Board to approve the enclosed Agreement with the Faribault Schools to provide special education services to a limited population of students with disabilities who need a more restrictive, off-campus special education setting in order to derive educational benefit from regular and special education programming.

10. Purchase of Service Agreement.

The enclosed Purchase of Service Agreement with the Faribualt School District is for a Birth to Three Facilitator for the time period July 1, 2014 through June 30, 2015. Cheryl Hall is requesting approval of this Agreement.

















































| ROOM SIZES                         | Min   | High       |     |     |     | SD #         | 007                 |
|------------------------------------|-------|------------|-----|-----|-----|--------------|---------------------|
| Kindergarten Room                  | 1,200 | 1,500      | 15  | -   | 25  | students     | plus- toilets       |
| Classrooms                         | 900   | 950        | 15  | -   |     | students     |                     |
| Early Childhood                    | 1.000 | 1.400      | 15  | -   | 25  | children     | incl toilet / coats |
| Special Education                  | ,     |            |     |     |     |              |                     |
| Small Group                        | 450   |            | 5   |     | 8   | students