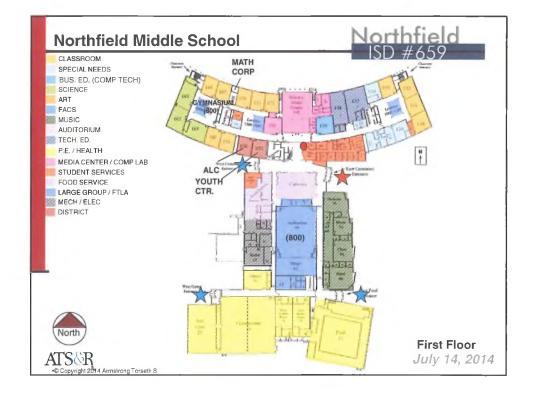

|     |     |     |              |                     |
| Small Group                        | 150   | 200        | 5   | 3   | 10  | students     |                     |
| Large Group                        | 600   | 1,500      | 60  |     | 125 | students     |                     |
| SITE SIZES                         | Min   | 112 auto   |     |     |     |              |                     |
| Site (acres) 5 +1/100 students     | 9     | High<br>11 | 250 |     | 000 | at calcust a |                     |
| Site (acres) 5 + 1/100 students    | Э     | 11         | 350 | -   | 600 | students     |                     |
| Site (acres) 10-15 +1/100 students | 14    | 21         | 350 | _   | 600 | students     |                     |



































































| ROOM SIZES                       | Min   | High  |      | 1       | ].) L          | )#0:     | 0 X                    |
|----------------------------------|-------|-------|------|---------|----------------|----------|------------------------|
| Classrooms                       | 900   | 950   | 20   |         | 28             | students |                        |
| Special Education                |       |       |      |         |                |          |                        |
| Small Group                      | 450   |       | 5    |         | 8              | students |                        |
| Classroom                        | 800   |       |      |         |                |          |                        |
| Lab                              |