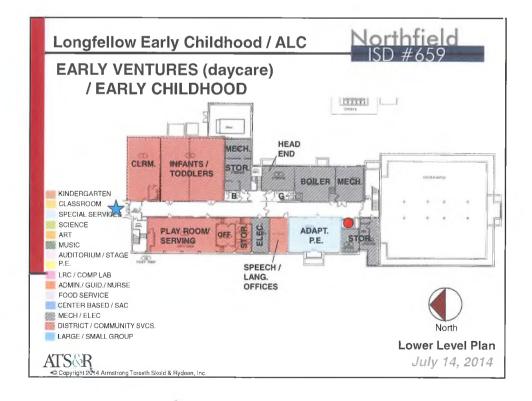

rt                 |       |            |     |     |     |              |                     |
| Small Group                        | 150   | 200        | 5   | 3   | 10  | students     |                     |
| Large Group                        | 600   | 1,500      | 60  |     | 125 | students     |                     |
| SITE SIZES                         | Min   | 112 auto   |     |     |     |              |                     |
| Site (acres) 5 +1/100 students     | 9     | High<br>11 | 250 |     | 000 | at calcust a |                     |
| Site (acres) 5 + 1/100 students    | Э     | 11         | 350 | -   | 600 | students     |                     |
| Site (acres) 10-15 +1/100 students | 14    | 21         | 350 | _   | 600 | students     |                     |



































































| ROOM SIZES                       | Min   | High  |      | 1       | ].) L          | )#0:     | 0 X                    |
|----------------------------------|-------|-------|------|---------|----------------|----------|------------------------|
| Classrooms                       | 900   | 950   | 20   |         | 28             | students |                        |
| Special Education                |       |       |      |         |                |          |                        |
| Small Group                      | 450   |       | 5    |         | 8              | students |                        |
| Classroom                        | 800   |       |      |         |                |          |                        |
| Lab