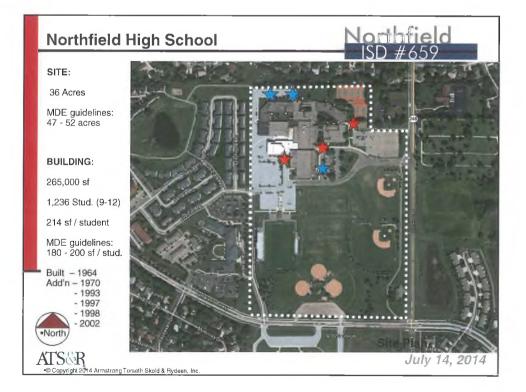

|     |     |     |              |                     |
| Small Group                        | 150   | 200        | 5   | 3   | 10  | students     |                     |
| Large Group                        | 600   | 1,500      | 60  |     | 125 | students     |                     |
| SITE SIZES                         | Min   | 112 auto   |     |     |     |              |                     |
| Site (acres) 5 +1/100 students     | 9     | High<br>11 | 250 |     | 000 | at calcust a |                     |
| Site (acres) 5 + 1/100 students    | Э     | 11         | 350 | -   | 600 | students     |                     |
| Site (acres) 10-15 +1/100 students | 14    | 21         | 350 | _   | 600 | students     |                     |



































































| ROOM SIZES                       | Min   | High  |      | 1       | ].) L          | )#0:     | 0 X                    |
|----------------------------------|-------|-------|------|---------|----------------|----------|------------------------|
| Classrooms                       | 900   | 950   | 20   |         | 28             | students |                        |
| Special Education                |       |       |      |         |                |          |                        |
| Small Group                      | 450   |       | 5    |         | 8              | students |                        |
| Classroom                        | 800   |       |      |         |                |          |                        |
| Lab                              | 1,200 |