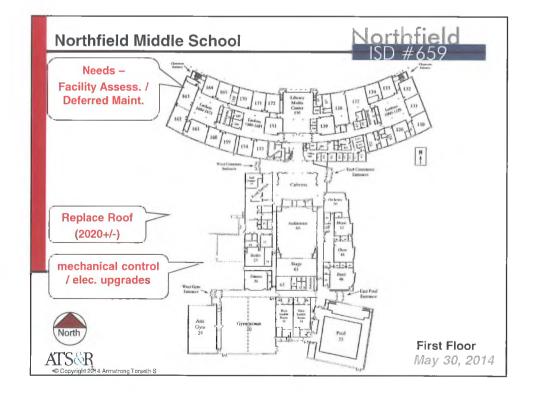

|     |     |     |              |                     |
| Small Group                        | 150   | 200        | 5   | 3   | 10  | students     |                     |
| Large Group                        | 600   | 1,500      | 60  |     | 125 | students     |                     |
| SITE SIZES                         | Min   | 112 auto   |     |     |     |              |                     |
| Site (acres) 5 +1/100 students     | 9     | High<br>11 | 250 |     | 000 | at calcust a |                     |
| Site (acres) 5 + 1/100 students    | Э     | 11         | 350 | -   | 600 | students     |                     |
| Site (acres) 10-15 +1/100 students | 14    | 21         | 350 | _   | 600 | students     |                     |



































































| ROOM SIZES                       | Min   | High  |      | 1       | ].) L          | )#0:     | 0 X                    |
|----------------------------------|-------|-------|------|---------|----------------|----------|------------------------|
| Classrooms                       | 900   | 950   | 20   |         | 28             | students |                        |
| Special Education                |       |       |      |         |                |          |                        |
| Small Group                      | 450   |       | 5    |         | 8              | students |                        |
| Classroom                        | 800   |       |      |         |                |          |                        |
| Lab                              | 1,200 |