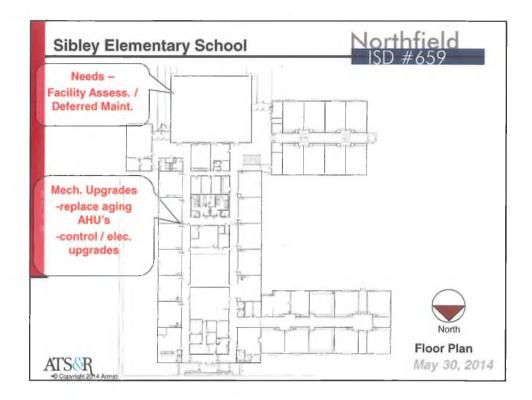

nt of \$205,215.

9. Agreement for the Co-Location of Mental Health Services in Setting IV Special Education Programs.

Director of Special Services Cheryl Hall is asking the School Board to approve the enclosed Agreement with the Faribault Schools to provide special education services to a limited population of students with disabilities who need a more restrictive, off-campus special education setting in order to derive educational benefit from regular and special education programming.

10. Purchase of Service Agreement.

The enclosed Purchase of Service Agreement with the Faribualt School District is for a Birth to Three Facilitator for the time period July 1, 2014 through June 30, 2015. Cheryl Hall is requesting approval of this Agreement.

















































| ROOM SIZES                         | Min   | High       |     |     |     | SD #         | 007                 |
|------------------------------------|-------|------------|-----|-----|-----|--------------|---------------------|
| Kindergarten Room                  | 1,200 | 1,500      | 15  | -   | 25  | students     | plus- toilets       |
| Classrooms                         | 900   | 950        | 15  | -   |     | students     |                     |
| Early Childhood                    | 1.000 | 1.400      | 15  | -   | 25  | children     | incl toilet / coats |
| Special Education                  | ,     |            |     |     |     |              |                     |
| Small Group                        | 450   |            | 5   |     | 8   | students     |