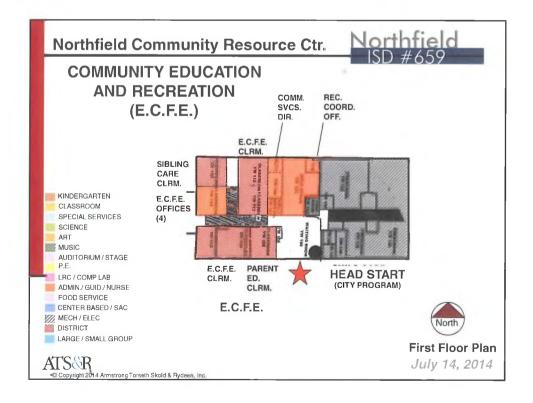

|       |            |     |     |     |              |                     |
| Small Group                        | 150   | 200        | 5   | 3   | 10  | students     |                     |
| Large Group                        | 600   | 1,500      | 60  |     | 125 | students     |                     |
| SITE SIZES                         | Min   | 112 auto   |     |     |     |              |                     |
| Site (acres) 5 +1/100 students     | 9     | High<br>11 | 250 |     | 000 | at calcust a |                     |
| Site (acres) 5 + 1/100 students    | Э     | 11         | 350 | -   | 600 | students     |                     |
| Site (acres) 10-15 +1/100 students | 14    | 21         | 350 | _   | 600 | students     |                     |



































































| ROOM SIZES                       | Min   | High  |      | 1       | ].) L          | )#0:     | 0 X                    |
|----------------------------------|-------|-------|------|---------|----------------|----------|------------------------|
| Classrooms                       | 900   | 950   | 20   |         | 28             | students |                        |
| Special Education                |       |       |      |         |                |          |                        |
| Small Group                      | 450   |       | 5    |         | 8              | students |                        |
| Classroom                        | 800   |       |      |         |                |          |                        |
| Lab