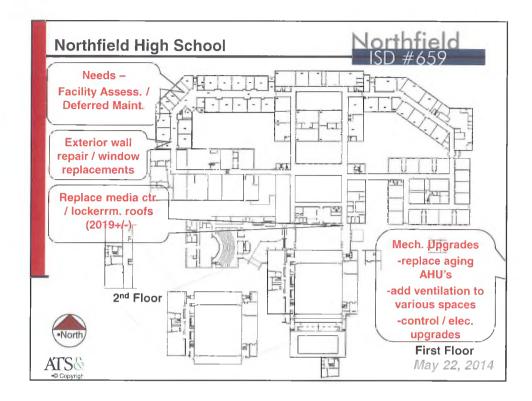

|     |              |                     |
| Small Group                        | 150   | 200        | 5   | 3   | 10  | students     |                     |
| Large Group                        | 600   | 1,500      | 60  |     | 125 | students     |                     |
| SITE SIZES                         | Min   | 112 auto   |     |     |     |              |                     |
| Site (acres) 5 +1/100 students     | 9     | High<br>11 | 250 |     | 000 | at calcust a |                     |
| Site (acres) 5 + 1/100 students    | Э     | 11         | 350 | -   | 600 | students     |                     |
| Site (acres) 10-15 +1/100 students | 14    | 21         | 350 | _   | 600 | students     |                     |



































































| ROOM SIZES                       | Min   | High  |      | 1       | ].) L          | )#0:     | 0 X                    |
|----------------------------------|-------|-------|------|---------|----------------|----------|------------------------|
| Classrooms                       | 900   | 950   | 20   |         | 28             | students |                        |
| Special Education                |       |       |      |         |                |          |                        |
| Small Group                      | 450   |       | 5    |         | 8              | students |                        |
| Classroom                        | 800   |       |      |         |                |          |                        |
| Lab                              | 1,200 |       |