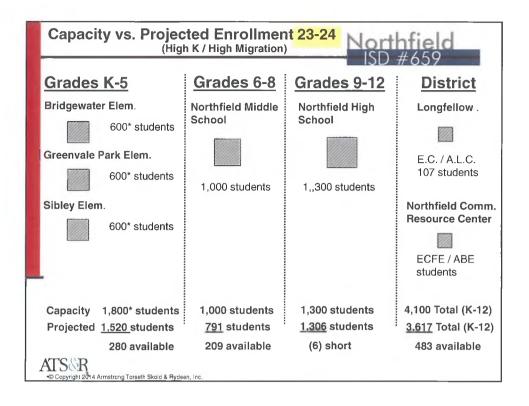

| ROOM SIZES                         | Min   | High       |     |     |     | SD #         | 007                 |
|------------------------------------|-------|------------|-----|-----|-----|--------------|---------------------|
| Kindergarten Room                  | 1,200 | 1,500      | 15  | -   | 25  | students     | plus- toilets       |
| Classrooms                         | 900   | 950        | 15  | -   |     | students     |                     |
| Early Childhood                    | 1.000 | 1.400      | 15  | -   | 25  | children     | incl toilet / coats |
| Special Education                  | ,     |            |     |     |     |              |                     |
| Small Group                        | 450   |            | 5   |     | 8   | students     |                     |
| Classroom                          | 800   |            |     |     |     | der-         |                     |
| Lab                                | 1,200 |            |     |     |     |              |                     |
| Art (multi purpose CR / Lab)       | 1,000 | 1,500      |     |     |     |              |                     |
| Music (General)                    | 1.000 | 1,500      |     |     |     |              |                     |
| Physical Education (PE)            | 3,000 | 4,000      |     |     |     |              |                     |
| Multipurpose room                  | 1,700 |            |     |     |     |              |                     |
| Adaptive PE                        | -500  |            |     |     |     |              |                     |
| PE storage                         | 300   |            |     |     |     |              |                     |
| Learning Resource Center           |       |            |     |     |     |              |                     |
| Reading (w/ comp. resource)        | 2,800 | 3,650      | 350 | -   | 600 | students     |                     |
| Support                            | 600   |            |     |     |     |              |                     |
| Computer Lab                       | 1,000 | 1,200      | 20  |     | 30  | students     |                     |
| Food Service                       |       |            |     |     |     |              |                     |
| Dining                             | 2,000 | 3,400      | 350 | 100 | 600 | students     | 3 periods           |
| Kitchen                            | 500   | 1,000      |     |     |     |              | serving - minor pre |
| Support                            | 1,300 | 2,200      |     |     |     |              |                     |
| Student Services (Admin / Staff)   | 2,700 | 3,100      | 350 | •   | 600 | students     |                     |
| Resource / Support                 |       |            |     |     |     |              |                     |
| Small Group                        | 150   | 200        | 5   | 3   | 10  | students     |                     |
| Large Group                        | 600   | 1,500      | 60  |     | 125 | students     |                     |
| SITE SIZES                         | Min   | 112 auto   |     |     |     |              |                     |
| Site (acres) 5 +1/100 students     | 9     | High<br>11 | 250 |     | 000 | at calcust a |                     |
| Site (acres) 5 + 1/100 students    | Э     | 11         | 350 | -   | 600 | students     |                     |
| Site (acres) 10-15 +1/100 students | 14    | 21         | 350 | _   | 600 | students     |                     |

| ROOM SIZES                       | Min   | High  |      | 1       | ].) L          | )#0:     | 0 X                    |
|----------------------------------|-------|-------|------|---------|----------------|----------|------------------------|
| Classrooms                       | 900   | 950   | 20   |         | 28             | students |                        |
| Special Education                |       |       |      |         |                |          |                        |
| Small Group                      | 450   |       | 5    |         | 8              | students |                        |
| Classroom                        | 800   |       |      |         |                |          |                        |
| Lab                              | 1,200 |       |      |         |                |          |                        |
| Science                          | 1,200 | 1,400 |      |         |                |          |                        |
| Classroom / Lab                  | 1,200 | 1,400 |      |         | 24             | students |                        |
| Storage / Lab prep               | 300   |       |      |         |                |          |                        |
| Art                              | 1,200 | 1,500 |      |         |                |          |                        |
| Multi / Paint / Drawing Lab      | 1,200 | 1,500 | 20   |         | 28             | students | plus storage           |
| 3D - Ceramics / Clay lab         | 1,500 |       |      |         |                |          | plus clay / kiln / sto |
| Storage                          | 300   |       |      |         |                |          |                        |
| FACS                             | 1,200 | 1,500 | 20   |         | 24             | students |                        |
| Classroom / Lab                  | 1,200 | 1,500 |      |         |                |          |                        |
| Technical Education              | 1,200 | 1,500 |      |         |                |          |                        |
| Tech Lab                         | 1,800 | 2,400 |      |         | 25             | students | plus storage           |
| CADD / Graphics                  | 1,400 | 1,800 | Sec. |         |                |          | plus storage           |
| General Shop                     | 2,000 | 3,000 |      |         |                |          | plus storage           |
| Music (General)                  | 1,000 | 1.500 | 25   | 124     | 30             | students |                        |
| General                          | 1,000 | 1,200 | 45   | 8.2     | 90             | students |                        |
| Instrumental                     | 1,500 | 2,700 | 45   | -       | 90             | students |                        |
| Choral                           | 1,200 | 2,000 |      |         | The statements |          |                        |
| Physical Education (PE)          | 6,000 | 7,000 |      |         |                |          |                        |
| Multipurpose/Wrest./Gymnstcs.    | 1,700 |       |      |         |                |          |                        |
| Weights / Fitness                | 1,500 |       |      |         |                |          |                        |
| PE storage                       | 300   |       |      |         |                |          | per station            |
| Learning Resource Center         |       |       |      |         |                |          |                        |
| Reading (w/ comp. resource)      | 4,600 | 5,300 | 700  | -       | 900            | students |                        |
| Support                          | 600   |       |      |         |                |          |                        |
| Computer Lab                     | 1,000 | 1,300 | 20   | -       | 30             | students |                        |
| Food Service                     |       |       |      |         |                |          |                        |
| Dining                           | 3,300 | 4,500 | 700  | 121     | 900            | students | 3 periods              |
| Kitchen                          | 1,500 | 2,500 |      |         |                |          | serving - prep         |
| Support                          | 1,600 | 1,700 |      |         |                |          |                        |
| Student Services (Admin / Staff) | 4.000 | 5.000 | 700  | - C - C | 900            | students |                        |
| Resource / Support               |       |       |      |         |                |          |                        |
| Small Group                      | 150   | 200   | 5    |         | 10             | students |                        |
| Large Group                      | 600   | 1.500 | 60   |         | 125            | students |                        |
| SITE SIZES                       | Min   | High  |      |         |                |          |                        |