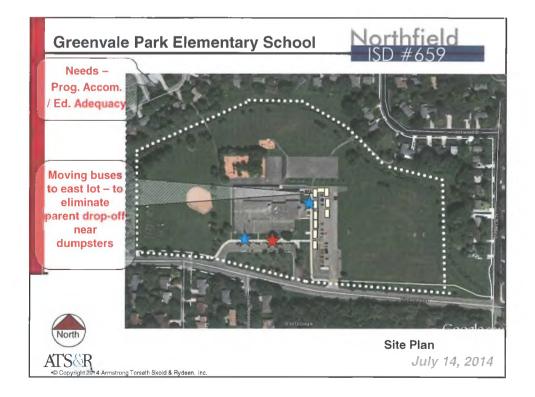

\*Conditional offers of employment are subject to successful completion of a criminal background check.

8. Greenvale Park Parking Lot Bid.

Enclosed is a memo from Director of Buildings and Grounds Paul Bell regarding the bid tabulation of the 2014 pavement rehabilitation project at Greenvale Park. Administration and Inspec is recommending that the Board award the bid to MN Roadways, who submitted the lowest responsive bid of \$177,971 and an Alternate Bid amount of \$27,244 for a total bid amount of \$205,215.