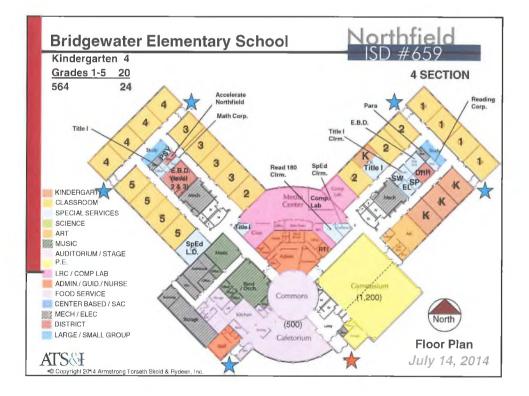

| ROOM SIZES                         | Min   | High       |     |     |     | SD #         | 007                 |
|------------------------------------|-------|------------|-----|-----|-----|--------------|---------------------|
| Kindergarten Room                  | 1,200 | 1,500      | 15  | -   | 25  | students     | plus- toilets       |
| Classrooms                         | 900   | 950        | 15  | -   |     | students     |                     |
| Early Childhood                    | 1.000 | 1.400      | 15  | -   | 25  | children     | incl toilet / coats |
| Special Education                  | ,     |            |     |     |     |              |                     |
| Small Group                        | 450   |            | 5   |     | 8   | students     |                     |
| Classroom                          | 800   |            |     |     |     | der-         |                     |
| Lab                                | 1,200 |            |     |     |     |              |                     |
| Art (multi purpose CR / Lab)       | 1,000 | 1,500      |     |     |     |              |                     |
| Music (General)                    | 1.000 | 1,500      |     |     |     |              |                     |
| Physical Education (PE)            | 3,000 | 4,000      |     |     |     |              |                     |
| Multipurpose room                  | 1,700 |            |     |     |     |              |                     |
| Adaptive PE                        | -500  |            |     |     |     |              |                     |
| PE storage                         | 300   |            |     |     |     |              |                     |
| Learning Resource Center           |       |            |     |     |     |              |                     |
| Reading (w/ comp. resource)        | 2,800 | 3,650      | 350 | -   | 600 | students     |                     |
| Support                            | 600   |            |     |     |     |              |                     |
| Computer Lab                       | 1,000 | 1,200      | 20  |     | 30  | students     |                     |
| Food Service                       |       |            |     |     |     |              |                     |
| Dining                             | 2,000 | 3,400      | 350 | 100 | 600 | students     | 3 periods           |
| Kitchen                            | 500   | 1,000      |     |     |     |              | serving - minor pre |
| Support                            | 1,300 | 2,200      |     |     |     |              |                     |
| Student Services (Admin / Staff)   | 2,700 | 3,100      | 350 | •   | 600 | students     |                     |
| Resource / Support                 |       |            |     |     |     |              |                     |
| Small Group                        | 150   | 200        | 5   | 3   | 10  | students     |                     |
| Large Group                        | 600   | 1,500      | 60  |     | 125 | students     |                     |
| SITE SIZES                         | Min   | 112 auto   |     |     |     |              |                     |
| Site (acres) 5 +1/100 students     | 9     | High<br>11 | 250 |     | 000 | at calcust a |                     |
| Site (acres) 5 + 1/100 students    | Э     | 11         | 350 | -   | 600 | students     |                     |
| Site (acres) 10-15 +1/100 students | 14    | 21         | 350 | _   | 600 | students     |                     |