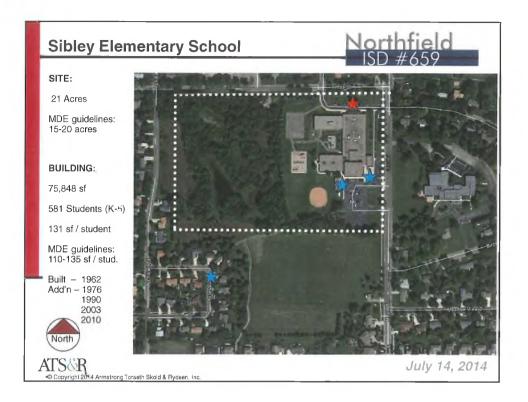

bid amount of \$205,215.

9. Agreement for the Co-Location of Mental Health Services in Setting IV Special Education Programs.

Director of Special Services Cheryl Hall is asking the School Board to approve the enclosed Agreement with the Faribault Schools to provide special education services to a limited population of students with disabilities who need a more restrictive, off-campus special education setting in order to derive educational benefit from regular and special education programming.

10. Purchase of Service Agreement.

The enclosed Purchase of Service Agreement with the Faribualt School District is for a Birth to Three Facilitator for the time period July 1, 2014 through June 30, 2015. Cheryl Hall is requesting approval of this Agreement.

















































| ROOM SIZES                         | Min   | High       |     |     |     | SD #         | 007                 |
|------------------------------------|-------|------------|-----|-----|-----|--------------|---------------------|
| Kindergarten Room                  | 1,200 | 1,500      | 15  | -   | 25  | students     | plus- toilets       |
| Classrooms                         | 900   | 950        | 15  | -   |     | students     |                     |
| Early Childhood                    | 1.000 | 1.400      | 15  | -   | 25  | children     | incl toilet / coats |
| Special Education                  | ,     |            |     |     |     |              |                     |
| Small Group                        | 450   |            | 5   |     | 8   | students     |