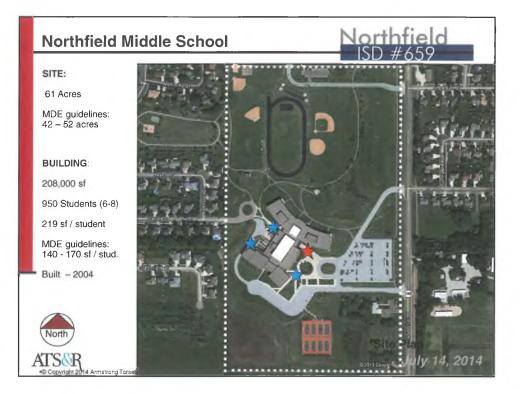

|            |     |     |     |              |                     |
| Small Group                        | 150   | 200        | 5   | 3   | 10  | students     |                     |
| Large Group                        | 600   | 1,500      | 60  |     | 125 | students     |                     |
| SITE SIZES                         | Min   | 112 auto   |     |     |     |              |                     |
| Site (acres) 5 +1/100 students     | 9     | High<br>11 | 250 |     | 000 | at calcust a |                     |
| Site (acres) 5 + 1/100 students    | Э     | 11         | 350 | -   | 600 | students     |                     |
| Site (acres) 10-15 +1/100 students | 14    | 21         | 350 | _   | 600 | students     |                     |



































































| ROOM SIZES                       | Min   | High  |      | 1       | ].) L          | )#0:     | 0 X                    |
|----------------------------------|-------|-------|------|---------|----------------|----------|------------------------|
| Classrooms                       | 900   | 950   | 20   |         | 28             | students |                        |
| Special Education                |       |       |      |         |                |          |                        |
| Small Group                      | 450   |       | 5    |         | 8              | students |                        |
| Classroom                        | 800   |       |      |         |                |          |                        |
| Lab