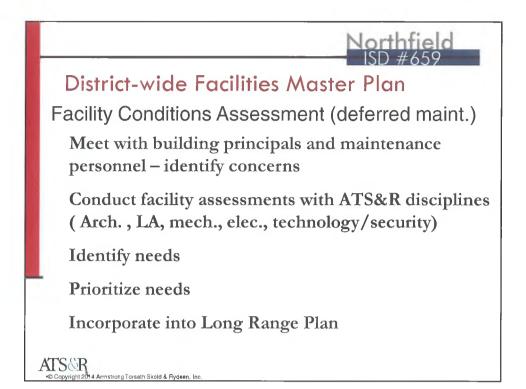

| ROOM SIZES                         | Min   | High       |     |     |     | SD #         | 007                 |
|------------------------------------|-------|------------|-----|-----|-----|--------------|---------------------|
| Kindergarten Room                  | 1,200 | 1,500      | 15  | -   | 25  | students     | plus- toilets       |
| Classrooms                         | 900   | 950        | 15  | -   |     | students     |                     |
| Early Childhood                    | 1.000 | 1.400      | 15  | -   | 25  | children     | incl toilet / coats |
| Special Education                  | ,     |            |     |     |     |              |                     |
| Small Group                        | 450   |            | 5   |     | 8   | students     |                     |
| Classroom                          | 800   |            |     |     |     | der-         |                     |
| Lab                                | 1,200 |            |     |     |     |              |                     |
| Art (multi purpose CR / Lab)       | 1,000 | 1,500      |     |     |     |              |                     |
| Music (General)                    | 1.000 | 1,500      |     |     |     |              |                     |
| Physical Education (PE)            | 3,000 | 4,000      |     |     |     |              |                     |
| Multipurpose room                  | 1,700 |            |     |     |     |              |                     |
| Adaptive PE                        | -500  |            |     |     |     |              |                     |
| PE storage                         | 300   |            |     |     |     |              |                     |
| Learning Resource Center           |       |            |     |     |     |              |                     |
| Reading (w/ comp. resource)        | 2,800 | 3,650      | 350 | -   | 600 | students     |                     |
| Support                            | 600   |            |     |     |     |              |                     |
| Computer Lab                       | 1,000 | 1,200      | 20  |     | 30  | students     |                     |
| Food Service                       |       |            |     |     |     |              |                     |
| Dining                             | 2,000 | 3,400      | 350 | 100 | 600 | students     | 3 periods           |
| Kitchen                            | 500   | 1,000      |     |     |     |              | serving - minor pre |
| Support                            | 1,300 | 2,200      |     |     |     |              |                     |
| Student Services (Admin / Staff)   | 2,700 | 3,100      | 350 | •   | 600 | students     |                     |
| Resource / Support                 |       |            |     |     |     |              |                     |
| Small Group                        | 150   | 200        | 5   | 3   | 10  | students     |                     |
| Large Group                        | 600   | 1,500      | 60  |     | 125 | students     |                     |
| SITE SIZES                         | Min   | 112 auto   |     |     |     |              |                     |
| Site (acres) 5 +1/100 students     | 9     | High<br>11 | 250 |     | 000 | at calcust a |                     |
| Site (acres) 5 + 1/100 students    | Э     | 11         | 350 | -   | 600 | students     |                     |
| Site (acres) 10-15 +1/100 students | 14    | 21         | 350 | _   | 600 | students     |                     |

| ROOM SIZES                       | Min   | High  |      | 1       | ].) L          | )#0:     | 0 X                    |
|----------------------------------|-------|-------|------|---------|----------------|----------|------------------------|
| Classrooms                       | 900   | 950   | 20   |         | 28             | students |                        |
| Special Education                |       |       |      |         |                |          |                        |
| Small Group                      | 450   |       | 5    |         | 8              | students |                        |
| Classroom                        | 800   |       |      |         |                |          |                        |
| Lab                              | 1,200 |       |      |         |                |          |                        |
| Science                          | 1,200 | 1,400 |      |         |                |          |                        |
| Classroom / Lab                  | 1,200 | 1,400 |      |         | 24             | students |                        |
| Storage / Lab prep               | 300   |       |      |         |                |          |                        |
| Art                              | 1,200 | 1,500 |      |         |                |          |                        |
| Multi / Paint / Drawing Lab      | 1,200 | 1,500 | 20   |         | 28             | students | plus storage           |
| 3D - Ceramics / Clay lab         | 1,500 |       |      |         |                |          | plus clay / kiln / sto |
| Storage                          | 300   |       |      |         |                |          |                        |
| FACS                             | 1,200 | 1,500 | 20   |         | 24             | students |                        |
| Classroom / Lab                  | 1,200 | 1,500 |      |         |                |          |                        |
| Technical Education              | 1,200 | 1,500 |      |         |                |          |                        |
| Tech Lab                         | 1,800 | 2,400 |      |         | 25             | students | plus storage           |
| CADD / Graphics                  | 1,400 | 1,800 | Sec. |         |                |          | plus storage           |
| General Shop                     | 2,000 | 3,000 |      |         |                |          | plus storage           |
| Music (General)                  | 1,000 | 1.500 | 25   | 124     | 30             | students |                        |
| General                          | 1,000 | 1,200 | 45   | 8.2     | 90             | students |                        |
| Instrumental                     | 1,500 | 2,700 | 45   | -       | 90             | students |                        |
| Choral                           | 1,200 | 2,000 |      |         | The statements |          |                        |
| Physical Education (PE)          | 6,000 | 7,000 |      |         |                |          |                        |
| Multipurpose/Wrest./Gymnstcs.    | 1,700 |       |      |         |                |          |                        |
| Weights / Fitness                | 1,500 |       |      |         |                |          |                        |
| PE storage                       | 300   |       |      |         |                |          | per station            |
| Learning Resource Center         |       |       |      |         |                |          |                        |
| Reading (w/ comp. resource)      | 4,600 | 5,300 | 700  | -       | 900            | students |                        |
| Support                          | 600   |       |      |         |                |          |                        |
| Computer Lab                     | 1,000 | 1,300 | 20   | -       | 30             | students |                        |
| Food Service                     |       |       |      |         |                |          |                        |
| Dining                           | 3,300 | 4,500 | 700  | 121     | 900            | students | 3 periods              |
| Kitchen                          | 1,500 | 2,500 |      |         |                |          | serving - prep         |
| Support                          | 1,600 | 1,700 |      |         |                |          |                        |
| Student Services (Admin / Staff) | 4.000 | 5.000 | 700  | - C - C | 900            | students |                        |
| Resource / Support               |       |       |      |         |                |          |                        |
| Small Group                      | 150   | 200   | 5    |         | 10             | students |                        |
| Large Group                      | 600   | 1.500 | 60   |         | 125            | students |                        |
| SITE SIZES                       | Min   | High  |      |         |                |          |                        |