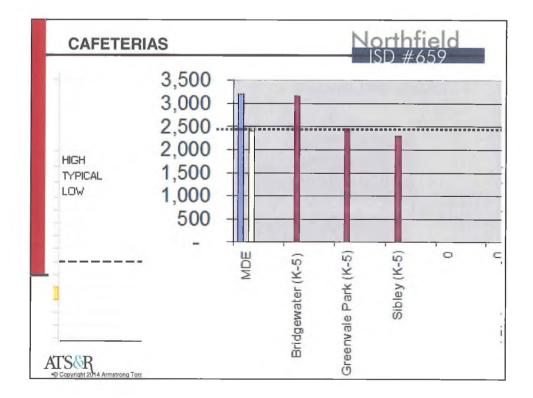

| ROOM SIZES                         | Min   | High       |     |     |     | SD #         | 007                 |
|------------------------------------|-------|------------|-----|-----|-----|--------------|---------------------|
| Kindergarten Room                  | 1,200 | 1,500      | 15  | -   | 25  | students     | plus- toilets       |
| Classrooms                         | 900   | 950        | 15  | -   |     | students     |                     |
| Early Childhood                    | 1.000 | 1.400      | 15  | -   | 25  | children     | incl toilet / coats |
| Special Education                  | ,     |            |     |     |     |              |                     |
| Small Group                        | 450   |            | 5   |     | 8   | students     |                     |
| Classroom                          | 800   |            |     |     |     | der-         |                     |
| Lab                                | 1,200 |            |     |     |     |              |                     |
| Art (multi purpose CR / Lab)       | 1,000 | 1,500      |     |     |     |              |                     |
| Music (General)                    | 1.000 | 1,500      |     |     |     |              |                     |
| Physical Education (PE)            | 3,000 | 4,000      |     |     |     |              |                     |
| Multipurpose room                  | 1,700 |            |     |     |     |              |                     |
| Adaptive PE                        | -500  |            |     |     |     |              |                     |
| PE storage                         | 300   |            |     |     |     |              |                     |
| Learning Resource Center           |       |            |     |     |     |              |                     |
| Reading (w/ comp. resource)        | 2,800 | 3,650      | 350 | -   | 600 | students     |                     |
| Support                            | 600   |            |     |     |     |              |                     |
| Computer Lab                       | 1,000 | 1,200      | 20  |     | 30  | students     |                     |
| Food Service                       |       |            |     |     |     |              |                     |
| Dining                             | 2,000 | 3,400      | 350 | 100 | 600 | students     | 3 periods           |
| Kitchen                            | 500   | 1,000      |     |     |     |              | serving - minor pre |
| Support                            | 1,300 | 2,200      |     |     |     |              |                     |
| Student Services (Admin / Staff)   | 2,700 | 3,100      | 350 | •   | 600 | students     |                     |
| Resource / Support                 |       |            |     |     |     |              |                     |
| Small Group                        | 150   | 200        | 5   | 3   | 10  | students     |                     |
| Large Group                        | 600   | 1,500      | 60  |     | 125 | students     |                     |
| SITE SIZES                         | Min   | 112 auto   |     |     |     |              |                     |
| Site (acres) 5 +1/100 students     | 9     | High<br>11 | 250 |     | 000 | at calcust a |                     |
| Site (acres) 5 + 1/100 students    | Э     | 11         | 350 | -   | 600 | students     |                     |
| Site (acres) 10-15 +1/100 students | 14    | 21         | 350 | _   | 600 | students     |                     |

| ROOM SIZES                       | Min   | High  |      | 1       | ].) L          | )#0:     | 0 X                    |
|----------------------------------|-------|-------|------|---------|----------------|----------|------------------------|
| Classrooms                       | 900   | 950   | 20   |         | 28             | students |                        |
| Special Education                |       |       |      |         |                |          |                        |
| Small Group                      | 450   |       | 5    |         | 8              | students |                        |
| Classroom                        | 800   |       |      |         |                |          |                        |
| Lab                              | 1,200 |       |      |         |                |          |                        |
| Science                          | 1,200 | 1,400 |      |         |                |          |                        |
| Classroom / Lab                  | 1,200 | 1,400 |      |         | 24             | students |                        |
| Storage / Lab prep               | 300   |       |      |         |                |          |                        |
| Art                              | 1,200 | 1,500 |      |         |                |          |                        |
| Multi / Paint / Drawing Lab      | 1,200 | 1,500 | 20   |         | 28             | students | plus storage           |
| 3D - Ceramics / Clay lab         | 1,500 |       |      |         |                |          | plus clay / kiln / sto |
| Storage                          | 300   |       |      |         |                |          |                        |
| FACS                             | 1,200 | 1,500 | 20   |         | 24             | students |                        |
| Classroom / Lab                  | 1,200 | 1,500 |      |         |                |          |                        |
| Technical Education              | 1,200 | 1,500 |      |         |                |          |                        |
| Tech Lab                         | 1,800 | 2,400 |      |         | 25             | students | plus storage           |
| CADD / Graphics                  | 1,400 | 1,800 | Sec. |         |                |          | plus storage           |
| General Shop                     | 2,000 | 3,000 |      |         |                |          | plus storage           |
| Music (General)                  | 1,000 | 1.500 | 25   | 124     | 30             | students |                        |
| General                          | 1,000 | 1,200 | 45   | 8.2     | 90             | students |                        |
| Instrumental                     | 1,500 | 2,700 | 45   | -       | 90             | students |                        |
| Choral                           | 1,200 | 2,000 |      |         | The statements |          |                        |
| Physical Education (PE)          | 6,000 | 7,000 |      |         |                |          |                        |
| Multipurpose/Wrest./Gymnstcs.    | 1,700 |       |      |         |                |          |                        |
| Weights / Fitness                | 1,500 |       |      |         |                |          |                        |
| PE storage                       | 300   |       |      |         |                |          | per station            |
| Learning Resource Center         |       |       |      |         |                |          |                        |
| Reading (w/ comp. resource)      | 4,600 | 5,300 | 700  | -       | 900            | students |                        |
| Support                          | 600   |       |      |         |                |          |                        |
| Computer Lab                     | 1,000 | 1,300 | 20   | -       | 30             | students |                        |
| Food Service                     |       |       |      |         |                |          |                        |
| Dining                           | 3,300 | 4,500 | 700  | 121     | 900            | students | 3 periods              |
| Kitchen                          | 1,500 | 2,500 |      |         |                |          | serving - prep         |
| Support                          | 1,600 | 1,700 |      |         |                |          |                        |
| Student Services (Admin / Staff) | 4.000 | 5.000 | 700  | - C - C | 900            | students |                        |
| Resource / Support               |       |       |      |         |                |          |                        |
| Small Group                      | 150   | 200   | 5    |         | 10             | students |                        |
| Large Group                      | 600   | 1.500 | 60   |         | 125            | students |                        |
| SITE SIZES                       | Min   | High  |      |         |                |          |                        |