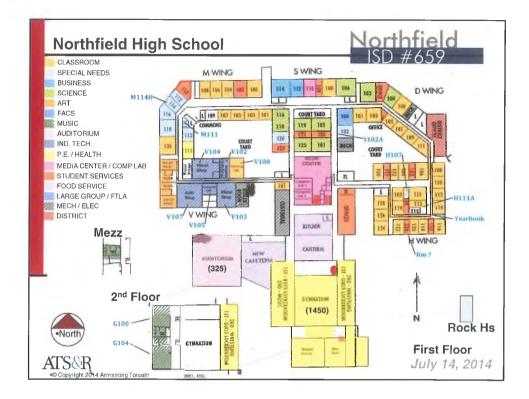

|     |     |              |                     |
| Small Group                        | 150   | 200        | 5   | 3   | 10  | students     |                     |
| Large Group                        | 600   | 1,500      | 60  |     | 125 | students     |                     |
| SITE SIZES                         | Min   | 112 auto   |     |     |     |              |                     |
| Site (acres) 5 +1/100 students     | 9     | High<br>11 | 250 |     | 000 | at calcust a |                     |
| Site (acres) 5 + 1/100 students    | Э     | 11         | 350 | -   | 600 | students     |                     |
| Site (acres) 10-15 +1/100 students | 14    | 21         | 350 | _   | 600 | students     |                     |



































































| ROOM SIZES                       | Min   | High  |      | 1       | ].) L          | )#0:     | 0 X                    |
|----------------------------------|-------|-------|------|---------|----------------|----------|------------------------|
| Classrooms                       | 900   | 950   | 20   |         | 28             | students |                        |
| Special Education                |       |       |      |         |                |          |                        |
| Small Group                      | 450   |       | 5    |         | 8              | students |                        |
| Classroom                        | 800   |       |      |         |                |          |                        |
| Lab                              | 1,200 |       |