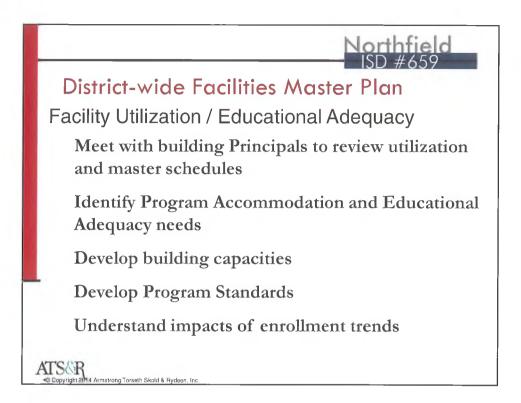

| ROOM SIZES                         | Min   | High       |     |     |     | SD #         | 007                 |
|------------------------------------|-------|------------|-----|-----|-----|--------------|---------------------|
| Kindergarten Room                  | 1,200 | 1,500      | 15  | -   | 25  | students     | plus- toilets       |
| Classrooms                         | 900   | 950        | 15  | -   |     | students     |                     |
| Early Childhood                    | 1.000 | 1.400      | 15  | -   | 25  | children     | incl toilet / coats |
| Special Education                  | ,     |            |     |     |     |              |                     |
| Small Group                        | 450   |            | 5   |     | 8   | students     |                     |
| Classroom                          | 800   |            |     |     |     | der-         |                     |
| Lab                                | 1,200 |            |     |     |     |              |                     |
| Art (multi purpose CR / Lab)       | 1,000 | 1,500      |     |     |     |              |                     |
| Music (General)                    | 1.000 | 1,500      |     |     |     |              |                     |
| Physical Education (PE)            | 3,000 | 4,000      |     |     |     |              |                     |
| Multipurpose room                  | 1,700 |            |     |     |     |              |                     |
| Adaptive PE                        | -500  |            |     |     |     |              |                     |
| PE storage                         | 300   |            |     |     |     |              |                     |
| Learning Resource Center           |       |            |     |     |     |              |                     |
| Reading (w/ comp. resource)        | 2,800 | 3,650      | 350 | -   | 600 | students     |                     |
| Support                            | 600   |            |     |     |     |              |                     |
| Computer Lab                       | 1,000 | 1,200      | 20  |     | 30  | students     |                     |
| Food Service                       |       |            |     |     |     |              |                     |
| Dining                             | 2,000 | 3,400      | 350 | 100 | 600 | students     | 3 periods           |
| Kitchen                            | 500   | 1,000      |     |     |     |              | serving - minor pre |
| Support                            | 1,300 | 2,200      |     |     |     |              |                     |
| Student Services (Admin / Staff)   | 2,700 | 3,100      | 350 | •   | 600 | students     |                     |
| Resource / Support                 |       |            |     |     |     |              |                     |
| Small Group                        | 150   | 200        | 5   | 3   | 10  | students     |                     |
| Large Group                        | 600   | 1,500      | 60  |     | 125 | students     |                     |
| SITE SIZES                         | Min   | 112 auto   |     |     |     |              |                     |
| Site (acres) 5 +1/100 students     | 9     | High<br>11 | 250 |     | 000 | at calcust a |                     |
| Site (acres) 5 + 1/100 students    | Э     | 11         | 350 | -   | 600 | students     |                     |
| Site (acres) 10-15 +1/100 students | 14    | 21         | 350 | _   | 600 | students     |                     |

| ROOM SIZES                       | Min   | High  |      | 1       | ].) L          | )#0:     | 0 X                    |
|----------------------------------|-------|-------|------|---------|----------------|----------|------------------------|
| Classrooms                       | 900   | 950   | 20   |         | 28             | students |                        |
| Special Education                |       |       |      |         |                |          |                        |
| Small Group                      | 450   |       | 5    |         | 8              | students |                        |
| Classroom                        | 800   |       |      |         |                |          |                        |
| Lab                              | 1,200 |       |      |         |                |          |                        |
| Science                          | 1,200 | 1,400 |      |         |                |          |                        |
| Classroom / Lab                  | 1,200 | 1,400 |      |         | 24             | students |                        |
| Storage / Lab prep               | 300   |       |      |         |                |          |                        |
| Art                              | 1,200 | 1,500 |      |         |                |          |                        |
| Multi / Paint / Drawing Lab      | 1,200 | 1,500 | 20   |         | 28             | students | plus storage           |
| 3D - Ceramics / Clay lab         | 1,500 |       |      |         |                |          | plus clay / kiln / sto |
| Storage                          | 300   |       |      |         |                |          |                        |
| FACS                             | 1,200 | 1,500 | 20   |         | 24             | students |                        |
| Classroom / Lab                  | 1,200 | 1,500 |      |         |                |          |                        |
| Technical Education              | 1,200 | 1,500 |      |         |                |          |                        |
| Tech Lab                         | 1,800 | 2,400 |      |         | 25             | students | plus storage           |
| CADD / Graphics                  | 1,400 | 1,800 | Sec. |         |                |          | plus storage           |
| General Shop                     | 2,000 | 3,000 |      |         |                |          | plus storage           |
| Music (General)                  | 1,000 | 1.500 | 25   | 124     | 30             | students |                        |
| General                          | 1,000 | 1,200 | 45   | 8.2     | 90             | students |                        |
| Instrumental                     | 1,500 | 2,700 | 45   | -       | 90             | students |                        |
| Choral                           | 1,200 | 2,000 |      |         | The statements |          |                        |
| Physical Education (PE)          | 6,000 | 7,000 |      |         |                |          |                        |
| Multipurpose/Wrest./Gymnstcs.    | 1,700 |       |      |         |                |          |                        |
| Weights / Fitness                | 1,500 |       |      |         |                |          |                        |
| PE storage                       | 300   |       |      |         |                |          | per station            |
| Learning Resource Center         |       |       |      |         |                |          |                        |
| Reading (w/ comp. resource)      | 4,600 | 5,300 | 700  | -       | 900            | students |                        |
| Support                          | 600   |       |      |         |                |          |                        |
| Computer Lab                     | 1,000 | 1,300 | 20   | -       | 30             | students |                        |
| Food Service                     |       |       |      |         |                |          |                        |
| Dining                           | 3,300 | 4,500 | 700  | 121     | 900            | students | 3 periods              |
| Kitchen                          | 1,500 | 2,500 |      |         |                |          | serving - prep         |
| Support                          | 1,600 | 1,700 |      |         |                |          |                        |
| Student Services (Admin / Staff) | 4.000 | 5.000 | 700  | - C - C | 900            | students |                        |
| Resource / Support               |       |       |      |         |                |          |                        |
| Small Group                      | 150   | 200   | 5    |         | 10             | students |                        |
| Large Group                      | 600   | 1.500 | 60   |         | 125            | students |                        |
| SITE SIZES                       | Min   | High  |      |         |                |          |                        |