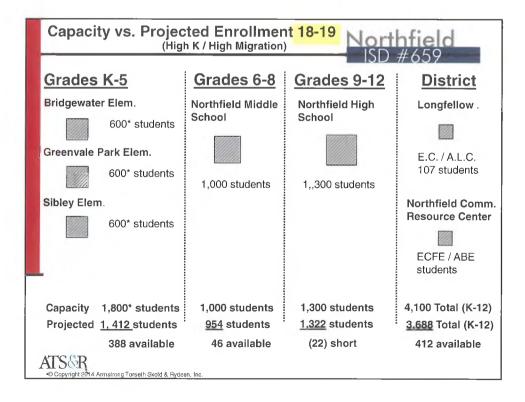

ct</u>                     |
| Bridgewater Elem.<br>564 students<br>Greenvale Park Elem.<br>478 students | Northfield Middle<br>School | Northfield High<br>School                   | Longfellow .                        |
| Sibley Elem.<br>581 students                                              | 950 students                | 1,236 students                              | Northfield Comm.<br>Resource Center |
| Current 1,623 students                                                    | 950 students                | <u>1,236 students</u><br>3,809 Total (K-12) | students                            |
| ATS R<br>© Copyright 2014 Armstrong Torseth Skold & Flyd                  | een,_lnc                    |                                             |                                     |









# July 14, 2014

# **Bid Tabulation**

# **Project: 2014 Pavement rehabilitation at Greenvale Park Elementary**

We had three bids come in for the Greenvale Park parking lot. This project is rebuilding both the east and south lots and switching the bus lane to the south lot and moving parent pick up to the front of the school.

Upon review of the bid received from Bituminous Materials, it was obvious they made an error on the price for the alternate which is the removal of an existing six foot wide sidewalk and replacing it with a ten foot wide sidewalk for a safer area to stage the students waiting to load the buses.

The company was contacted and they verified the mistake and asked to withdraw their bid. This left MN Roadways as the low bidder and it is my recommendation we award t