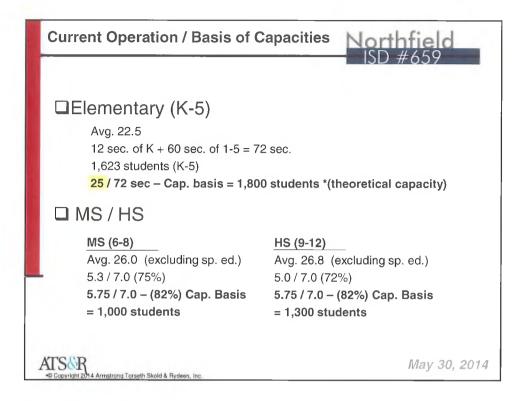

rict</u>                     |
| Bridgewater Elem.<br>564 students<br>Greenvale Park Elem.<br>478 students | Northfield Middle<br>School | Northfield High<br>School                   | Longfellow .                        |
| Sibley Elem.<br>581 students                                              | 950 students                | 1,236 students                              | Northfield Comm.<br>Resource Center |
| Current 1,623 students                                                    | 950 students                | <u>1,236 students</u><br>3,809 Total (K-12) | students                            |
| ATS R<br>© Copyright 2014 Armstrong Torseth Skold & Flyd                  | een,_lnc                    |                                             |                                     |









# July 14, 2014

# **Bid Tabulation**

# **Project: 2014 Pavement rehabilitation at Greenvale Park Elementary**

We had three bids come in for the Greenvale Park parking lot. This project is rebuilding both the east and south lots and switching the bus lane to the south lot and moving parent pick up to the front of the school.

Upon review of the bid received from Bituminous Materials, it was obvious they made an error on the price for the alternate which is the removal of an existing six foot wide sidewalk and replacing it with a ten foot wide sidewalk for a safer area to stage the students waiting to load the buses.

The company was contacted and they verified the mistake and asked to withdraw their bid. This left MN Roadways as the low bidder and it is my recommendation we award