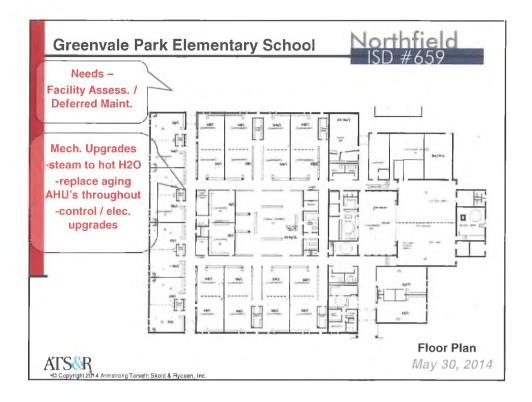

\*Conditional offers of employment are subject to successful completion of a criminal background check.

8. Greenvale Park Parking Lot Bid.

Enclosed is a memo from Director of Buildings and Grounds Paul Bell regarding the bid tabulation of the 2014 pavement rehabilitation project at Greenvale Park. Administration and Inspec is recommending that the Board award the bid to MN Roadways, who submitted the lowest responsive bid of \$177,971 and an Alternate Bid amount of \$27,244 for a total bid amount of \$205,215.