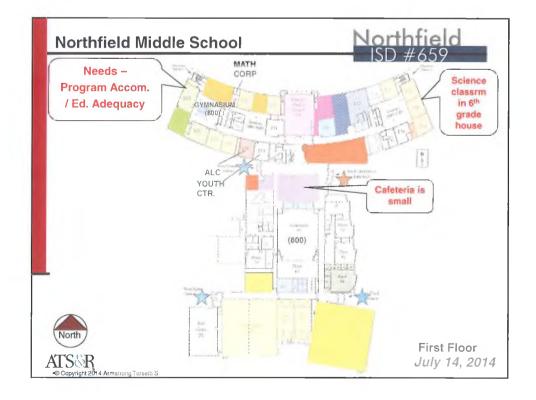

|     |     |     |              |                     |
| Small Group                        | 150   | 200        | 5   | 3   | 10  | students     |                     |
| Large Group                        | 600   | 1,500      | 60  |     | 125 | students     |                     |
| SITE SIZES                         | Min   | 112 auto   |     |     |     |              |                     |
| Site (acres) 5 +1/100 students     | 9     | High<br>11 | 250 |     | 000 | at calcust a |                     |
| Site (acres) 5 + 1/100 students    | Э     | 11         | 350 | -   | 600 | students     |                     |
| Site (acres) 10-15 +1/100 students | 14    | 21         | 350 | _   | 600 | students     |                     |



































































| ROOM SIZES                       | Min   | High  |      | 1       | ].) L          | )#0:     | 0 X                    |
|----------------------------------|-------|-------|------|---------|----------------|----------|------------------------|
| Classrooms                       | 900   | 950   | 20   |         | 28             | students |                        |
| Special Education                |       |       |      |         |                |          |                        |
| Small Group                      | 450   |       | 5    |         | 8              | students |                        |
| Classroom                        | 800   |       |      |         |                |          |                        |
| Lab                              | 1,2