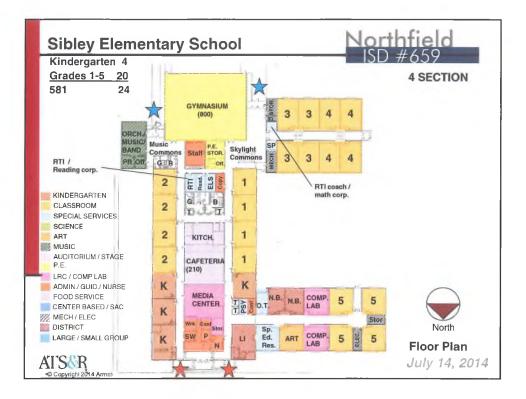

| ROOM SIZES                         | Min   | High       |     |     |     | SD #         | 007                 |
|------------------------------------|-------|------------|-----|-----|-----|--------------|---------------------|
| Kindergarten Room                  | 1,200 | 1,500      | 15  | -   | 25  | students     | plus- toilets       |
| Classrooms                         | 900   | 950        | 15  | -   |     | students     |                     |
| Early Childhood                    | 1.000 | 1.400      | 15  | -   | 25  | children     | incl toilet / coats |
| Special Education                  | ,     |            |     |     |     |              |                     |
| Small Group                        | 450   |            | 5   |     | 8   | students     |                     |
| Classroom                          | 800   |            |     |     |     | der-         |                     |
| Lab                                | 1,200 |            |     |     |     |              |                     |
| Art (multi purpose CR / Lab)       | 1,000 | 1,500      |     |     |     |              |                     |
| Music (General)                    | 1.000 | 1,500      |     |     |     |              |                     |
| Physical Education (PE)            | 3,000 | 4,000      |     |     |     |              |                     |
| Multipurpose room                  | 1,700 |            |     |     |     |              |                     |
| Adaptive PE                        | -500  |            |     |     |     |              |                     |
| PE storage                         | 300   |            |     |     |     |              |                     |
| Learning Resource Center           |       |            |     |     |     |              |                     |
| Reading (w/ comp. resource)        | 2,800 | 3,650      | 350 | -   | 600 | students     |                     |
| Support                            | 600   |            |     |     |     |              |                     |
| Computer Lab                       | 1,000 | 1,200      | 20  |     | 30  | students     |                     |
| Food Service                       |       |            |     |     |     |              |                     |
| Dining                             | 2,000 | 3,400      | 350 | 100 | 600 | students     | 3 periods           |
| Kitchen                            | 500   | 1,000      |     |     |     |              | serving - minor pre |
| Support                            | 1,300 | 2,200      |     |     |     |              |                     |
| Student Services (Admin / Staff)   | 2,700 | 3,100      | 350 | •   | 600 | students     |                     |
| Resource / Support                 |       |            |     |     |     |              |                     |
| Small Group                        | 150   | 200        | 5   | 3   | 10  | students     |                     |
| Large Group                        | 600   | 1,500      | 60  |     | 125 | students     |                     |
| SITE SIZES                         | Min   | 112 auto   |     |     |     |              |                     |
| Site (acres) 5 +1/100 students     | 9     | High<br>11 | 250 |     | 000 | at calcust a |                     |
| Site (acres) 5 + 1/100 students    | Э     | 11         | 350 | -   | 600 | students     |                     |
| Site (acres) 10-15 +1/100 students | 14    | 21         | 350 | _   | 600 | students     |                     |

| ROOM SIZES                       | Min   | High  |      | 1       | ].) L          | )#0:     | 0 X                    |
|----------------------------------|-------|-------|------|---------|----------------|----------|------------------------|
| Classrooms                       | 900   | 950   | 20   |         | 28             | students |                        |
| Special Education                |       |       |      |         |                |          |                        |
| Small Group                      | 450   |       | 5    |         | 8              | students |                        |
| Classroom                        | 800   |       |      |         |                |          |                        |
| Lab                              | 1,200 |       |      |         |                |          |                        |
| Science                          | 1,200 | 1,400 |      |         |                |          |                        |
| Classroom / Lab                  | 1,200 | 1,400 |      |         | 24             | students |                        |
| Storage / Lab prep               | 300   |       |      |         |                |          |                        |
| Art                              | 1,200 | 1,500 |      |         |                |          |                        |
| Multi / Paint / Drawing Lab      | 1,200 | 1,500 | 20   |         | 28             | students | plus storage           |
| 3D - Ceramics / Clay lab         | 1,500 |       |      |         |                |          | plus clay / kiln / sto |
| Storage                          | 300   |       |      |         |                |          |                        |
| FACS                             | 1,200 | 1,500 | 20   |         | 24             | students |                        |
| Classroom / Lab                  | 1,200 | 1,500 |      |         |                |          |                        |
| Technical Education              | 1,200 | 1,500 |      |         |                |          |                        |
| Tech Lab                         | 1,800 | 2,400 |      |         | 25             | students | plus storage           |
| CADD / Graphics                  | 1,400 | 1,800 | Sec. |         |                |          | plus storage           |
| General Shop                     | 2,000 | 3,000 |      |         |                |          | plus storage           |
| Music (General)                  | 1,000 | 1.500 | 25   | 124     | 30             | students |                        |
| General                          | 1,000 | 1,200 | 45   | 8.2     | 90             | students |                        |
| Instrumental                     | 1,500 | 2,700 | 45   | -       | 90             | students |                        |
| Choral                           | 1,200 | 2,000 |      |         | The statements |          |                        |
| Physical Education (PE)          | 6,000 | 7,000 |      |         |                |          |                        |
| Multipurpose/Wrest./Gymnstcs.    | 1,700 |       |      |         |                |          |                        |
| Weights / Fitness                | 1,500 |       |      |         |                |          |                        |
| PE storage                       | 300   |       |      |         |                |          | per station            |
| Learning Resource Center         |       |       |      |         |                |          |                        |
| Reading (w/ comp. resource)      | 4,600 | 5,300 | 700  | -       | 900            | students |                        |
| Support                          | 600   |       |      |         |                |          |                        |
| Computer Lab                     | 1,000 | 1,300 | 20   | -       | 30             | students |                        |
| Food Service                     |       |       |      |         |                |          |                        |
| Dining                           | 3,300 | 4,500 | 700  | 121     | 900            | students | 3 periods              |
| Kitchen                          | 1,500 | 2,500 |      |         |                |          | serving - prep         |
| Support                          | 1,600 | 1,700 |      |         |                |          |                        |
| Student Services (Admin / Staff) | 4.000 | 5.000 | 700  | - C - C | 900            | students |                        |
| Resource / Support               |       |       |      |         |                |          |                        |
| Small Group                      | 150   | 200   | 5    |         | 10             | students |                        |
| Large Group                      | 600   | 1.500 | 60   |         | 125            | students |                        |
| SITE SIZES                       | Min   | High  |      |         |                |          |                        |