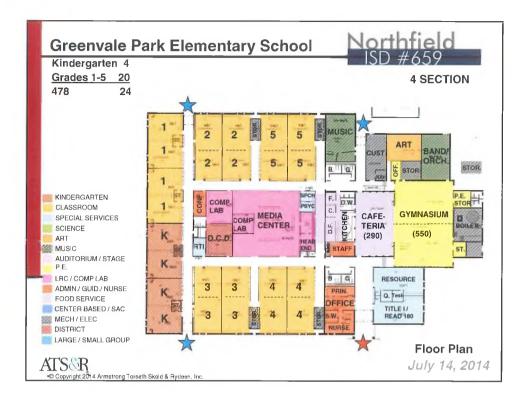

a total bid amount of \$205,215.

9. Agreement for the Co-Location of Mental Health Services in Setting IV Special Education Programs.

Director of Special Services Cheryl Hall is asking the School Board to approve the enclosed Agreement with the Faribault Schools to provide special education services to a limited population of students with disabilities who need a more restrictive, off-campus special education setting in order to derive educational benefit from regular and special education programming.

10. Purchase of Service Agreement.

The enclosed Purchase of Service Agreement with the Faribualt School District is for a Birth to Three Facilitator for the time period July 1, 2014 through June 30, 2015. Cheryl Hall is requesting approval of this Agreement.

















































| ROOM SIZES                         | Min   | High       |     |     |     | SD #         | 007                 |
|------------------------------------|-------|------------|-----|-----|-----|--------------|---------------------|
| Kindergarten Room                  | 1,200 | 1,500      | 15  | -   | 25  | students     | plus- toilets       |
| Classrooms                         | 900   | 950        | 15  | -   |     | students     |                     |
| Early Childhood                    | 1.000 | 1.400      | 15  | -   | 25  | children     | incl toilet / coats |
| Special Education                  | ,     |            |     |     |     |              |                     |
| Small Group                        | 450   |            | 5   |     | 8   | students