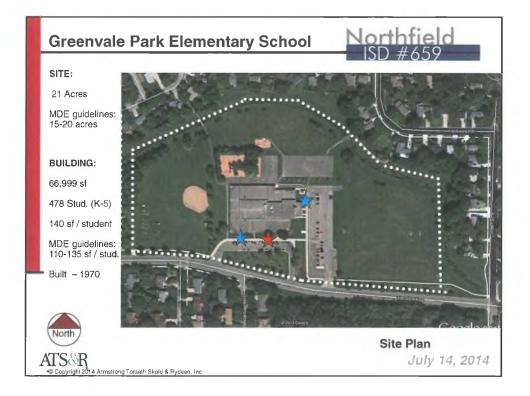

r a total bid amount of \$205,215.

9. Agreement for the Co-Location of Mental Health Services in Setting IV Special Education Programs.

Director of Special Services Cheryl Hall is asking the School Board to approve the enclosed Agreement with the Faribault Schools to provide special education services to a limited population of students with disabilities who need a more restrictive, off-campus special education setting in order to derive educational benefit from regular and special education programming.

10. Purchase of Service Agreement.

The enclosed Purchase of Service Agreement with the Faribualt School District is for a Birth to Three Facilitator for the time period July 1, 2014 through June 30, 2015. Cheryl Hall is requesting approval of this Agreement.

















































| ROOM SIZES                         | Min   | High       |     |     |     | SD #         | 007                 |
|------------------------------------|-------|------------|-----|-----|-----|--------------|---------------------|
| Kindergarten Room                  | 1,200 | 1,500      | 15  | -   | 25  | students     | plus- toilets       |
| Classrooms                         | 900   | 950        | 15  | -   |     | students     |                     |
| Early Childhood                    | 1.000 | 1.400      | 15  | -   | 25  | children     | incl toilet / coats |
| Special Education                  | ,     |            |     |     |     |              |                     |
| Small Group                        | 450   |            | 5   |     | 8   | students