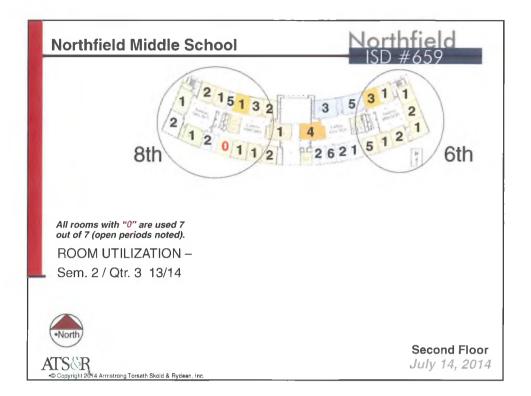

|             |







|                        |                       |       | -   |         |       |           |     |       |     | ISD.    | #6                  | <u>157</u> |
|------------------------|-----------------------|-------|-----|---------|-------|-----------|-----|-------|-----|---------|---------------------|------------|
|                        |                       | ~     |     |         |       |           |     |       |     |         |                     |            |
| MASTER SCHE            |                       | ОНП   |     |         |       |           | H   |       | ISA |         |                     |            |
| Gurrant Enrollment:    | 950                   |       |     | pjected |       |           |     | 950   |     | 1.00 Ac | ,                   | nt