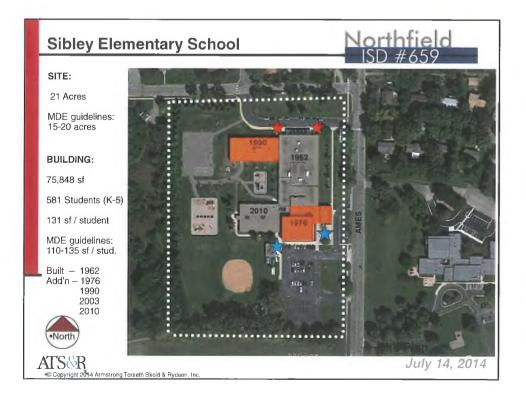

d amount of \$205,215.

9. Agreement for the Co-Location of Mental Health Services in Setting IV Special Education Programs.

Director of Special Services Cheryl Hall is asking the School Board to approve the enclosed Agreement with the Faribault Schools to provide special education services to a limited population of students with disabilities who need a more restrictive, off-campus special education setting in order to derive educational benefit from regular and special education programming.

10. Purchase of Service Agreement.

The enclosed Purchase of Service Agreement with the Faribualt School District is for a Birth to Three Facilitator for the time period July 1, 2014 through June 30, 2015. Cheryl Hall is requesting approval of this Agreement.

















































| ROOM SIZES                         | Min   | High       |     |     |     | SD #         | 007                 |
|------------------------------------|-------|------------|-----|-----|-----|--------------|---------------------|
| Kindergarten Room                  | 1,200 | 1,500      | 15  | -   | 25  | students     | plus- toilets       |
| Classrooms                         | 900   | 950        | 15  | -   |     | students     |                     |
| Early Childhood                    | 1.000 | 1.400      | 15  | -   | 25  | children     | incl toilet / coats |
| Special Education                  | ,     |            |     |     |     |              |                     |
| Small Group                        | 450   |            | 5   |     | 8   | students     |