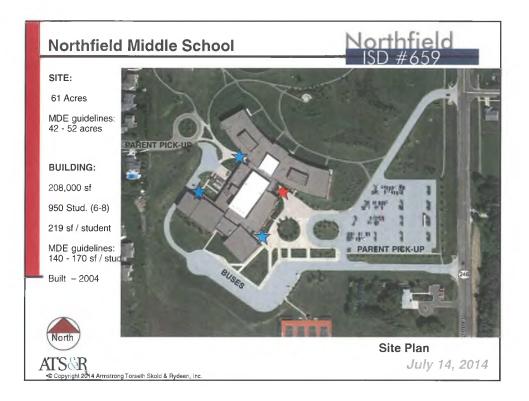

|            |     |     |     |              |                     |
| Small Group                        | 150   | 200        | 5   | 3   | 10  | students     |                     |
| Large Group                        | 600   | 1,500      | 60  |     | 125 | students     |                     |
| SITE SIZES                         | Min   | 112 auto   |     |     |     |              |                     |
| Site (acres) 5 +1/100 students     | 9     | High<br>11 | 250 |     | 000 | at calcust a |                     |
| Site (acres) 5 + 1/100 students    | Э     | 11         | 350 | -   | 600 | students     |                     |
| Site (acres) 10-15 +1/100 students | 14    | 21         | 350 | _   | 600 | students     |                     |



































































| ROOM SIZES                       | Min   | High  |      | 1       | ].) L          | )#0:     | 0 X                    |
|----------------------------------|-------|-------|------|---------|----------------|----------|------------------------|
| Classrooms                       | 900   | 950   | 20   |         | 28             | students |                        |
| Special Education                |       |       |      |         |                |          |                        |
| Small Group                      | 450   |       | 5    |         | 8              | students |                        |
| Classroom                        | 800   |       |      |         |                |          |                        |
| Lab