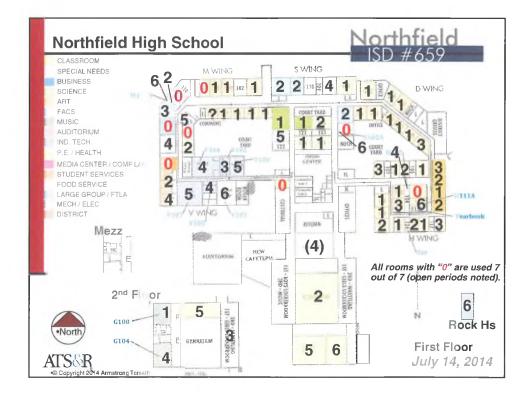

\*Conditional offers of employment are subject to successful completion of a criminal background check.

8. Greenvale Park Parking Lot Bid.

Enclosed is a memo from Director of Buildings and Grounds Paul Bell regarding the bid tabulation of the 2014 pavement rehabilitation project at Greenvale Park. Administration and Inspec is recommending that the Board award the bid to MN Roadways, who submitted the lowest responsive bid of \$177,971 and an Alternate Bid amount of \$27,244 for a total bid amount of \$205,215.