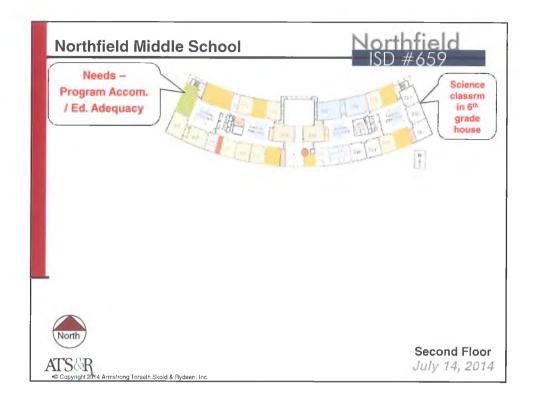

|     |     |     |              |                     |
| Small Group                        | 150   | 200        | 5   | 3   | 10  | students     |                     |
| Large Group                        | 600   | 1,500      | 60  |     | 125 | students     |                     |
| SITE SIZES                         | Min   | 112 auto   |     |     |     |              |                     |
| Site (acres) 5 +1/100 students     | 9     | High<br>11 | 250 |     | 000 | at calcust a |                     |
| Site (acres) 5 + 1/100 students    | Э     | 11         | 350 | -   | 600 | students     |                     |
| Site (acres) 10-15 +1/100 students | 14    | 21         | 350 | _   | 600 | students     |                     |



































































| ROOM SIZES                       | Min   | High  |      | 1       | ].) L          | )#0:     | 0 X                    |
|----------------------------------|-------|-------|------|---------|----------------|----------|------------------------|
| Classrooms                       | 900   | 950   | 20   |         | 28             | students |                        |
| Special Education                |       |       |      |         |                |          |                        |
| Small Group                      | 450   |       | 5    |         | 8              | students |                        |
| Classroom                        | 800   |       |      |         |                |          |                        |
| Lab                              | 1,200