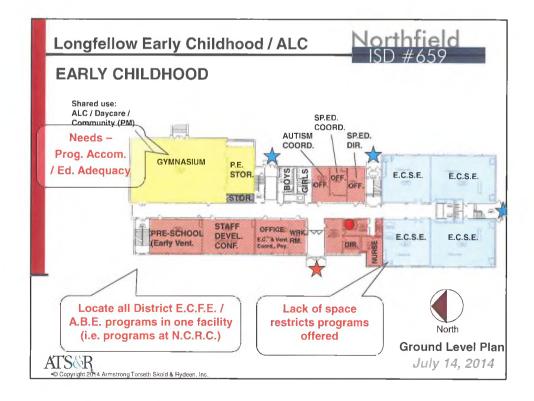

|       |            |     |     |     |              |                     |
| Small Group                        | 150   | 200        | 5   | 3   | 10  | students     |                     |
| Large Group                        | 600   | 1,500      | 60  |     | 125 | students     |                     |
| SITE SIZES                         | Min   | 112 auto   |     |     |     |              |                     |
| Site (acres) 5 +1/100 students     | 9     | High<br>11 | 250 |     | 000 | at calcust a |                     |
| Site (acres) 5 + 1/100 students    | Э     | 11         | 350 | -   | 600 | students     |                     |
| Site (acres) 10-15 +1/100 students | 14    | 21         | 350 | _   | 600 | students     |                     |



































































| ROOM SIZES                       | Min   | High  |      | 1       | ].) L          | )#0:     | 0 X                    |
|----------------------------------|-------|-------|------|---------|----------------|----------|------------------------|
| Classrooms                       | 900   | 950   | 20   |         | 28             | students |                        |
| Special Education                |       |       |      |         |                |          |                        |
| Small Group                      | 450   |       | 5    |         | 8              | students |                        |
| Classroom                        | 800   |       |      |         |                |          |                        |
| Lab