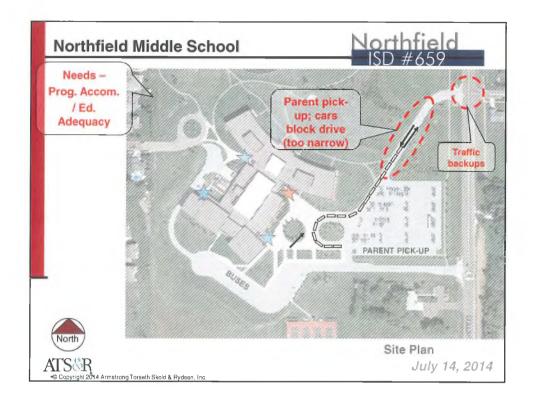

|     |     |     |              |                     |
| Small Group                        | 150   | 200        | 5   | 3   | 10  | students     |                     |
| Large Group                        | 600   | 1,500      | 60  |     | 125 | students     |                     |
| SITE SIZES                         | Min   | 112 auto   |     |     |     |              |                     |
| Site (acres) 5 +1/100 students     | 9     | High<br>11 | 250 |     | 000 | at calcust a |                     |
| Site (acres) 5 + 1/100 students    | Э     | 11         | 350 | -   | 600 | students     |                     |
| Site (acres) 10-15 +1/100 students | 14    | 21         | 350 | _   | 600 | students     |                     |



































































| ROOM SIZES                       | Min   | High  |      | 1       | ].) L          | )#0:     | 0 X                    |
|----------------------------------|-------|-------|------|---------|----------------|----------|------------------------|
| Classrooms                       | 900   | 950   | 20   |         | 28             | students |                        |
| Special Education                |       |       |      |         |                |          |                        |
| Small Group                      | 450   |       | 5    |         | 8              | students |                        |
| Classroom                        | 800   |       |      |         |                |          |                        |
| Lab                              | 1,200 |