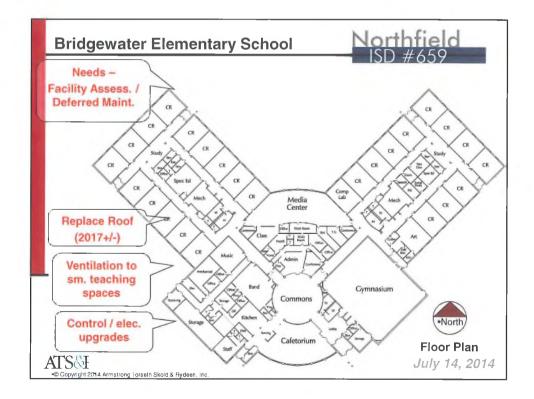

| ROOM SIZES                         | Min   | High       |     |     |     | SD #         | 007                 |
|------------------------------------|-------|------------|-----|-----|-----|--------------|---------------------|
| Kindergarten Room                  | 1,200 | 1,500      | 15  | -   | 25  | students     | plus- toilets       |
| Classrooms                         | 900   | 950        | 15  | -   |     | students     |                     |
| Early Childhood                    | 1.000 | 1.400      | 15  | -   | 25  | children     | incl toilet / coats |
| Special Education                  | ,     |            |     |     |     |              |                     |
| Small Group                        | 450   |            | 5   |     | 8   | students     |                     |
| Classroom                          | 800   |            |     |     |     | der-         |                     |
| Lab                                | 1,200 |            |     |     |     |              |                     |
| Art (multi purpose CR / Lab)       | 1,000 | 1,500      |     |     |     |              |                     |
| Music (General)                    | 1.000 | 1,500      |     |     |     |              |                     |
| Physical Education (PE)            | 3,000 | 4,000      |     |     |     |              |                     |
| Multipurpose room                  | 1,700 |            |     |     |     |              |                     |
| Adaptive PE                        | -500  |            |     |     |     |              |                     |
| PE storage                         | 300   |            |     |     |     |              |                     |
| Learning Resource Center           |       |            |     |     |     |              |                     |
| Reading (w/ comp. resource)        | 2,800 | 3,650      | 350 | -   | 600 | students     |                     |
| Support                            | 600   |            |     |     |     |              |                     |
| Computer Lab                       | 1,000 | 1,200      | 20  |     | 30  | students     |                     |
| Food Service                       |       |            |     |     |     |              |                     |
| Dining                             | 2,000 | 3,400      | 350 | 100 | 600 | students     | 3 periods           |
| Kitchen                            | 500   | 1,000      |     |     |     |              | serving - minor pre |
| Support                            | 1,300 | 2,200      |     |     |     |              |                     |
| Student Services (Admin / Staff)   | 2,700 | 3,100      | 350 | •   | 600 | students     |                     |
| Resource / Support                 |       |            |     |     |     |              |                     |
| Small Group                        | 150   | 200        | 5   | 3   | 10  | students     |                     |
| Large Group                        | 600   | 1,500      | 60  |     | 125 | students     |                     |
| SITE SIZES                         | Min   | 112 auto   |     |     |     |              |                     |
| Site (acres) 5 +1/100 students     | 9     | High<br>11 | 250 |     | 000 | at calcust a |                     |
| Site (acres) 5 + 1/100 students    | Э     | 11         | 350 | -   | 600 | students     |                     |
| Site (acres) 10-15 +1/100 students | 14    | 21         | 350 | _   | 600 | students     |                     |