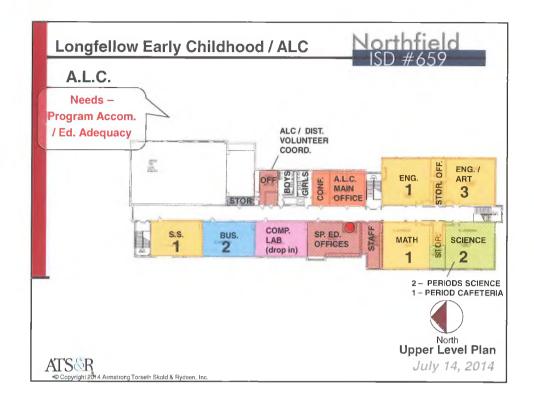

|       |            |     |     |     |              |                     |
| Small Group                        | 150   | 200        | 5   | 3   | 10  | students     |                     |
| Large Group                        | 600   | 1,500      | 60  |     | 125 | students     |                     |
| SITE SIZES                         | Min   | 112 auto   |     |     |     |              |                     |
| Site (acres) 5 +1/100 students     | 9     | High<br>11 | 250 |     | 000 | at calcust a |                     |
| Site (acres) 5 + 1/100 students    | Э     | 11         | 350 | -   | 600 | students     |                     |
| Site (acres) 10-15 +1/100 students | 14    | 21         | 350 | _   | 600 | students     |                     |



































































| ROOM SIZES                       | Min   | High  |      | 1       | ].) L          | )#0:     | 0 X                    |
|----------------------------------|-------|-------|------|---------|----------------|----------|------------------------|
| Classrooms                       | 900   | 950   | 20   |         | 28             | students |                        |
| Special Education                |       |       |      |         |                |          |                        |
| Small Group                      | 450   |       | 5    |         | 8              | students |                        |
| Classroom                        | 800   |       |      |         |                |          |                        |
| Lab