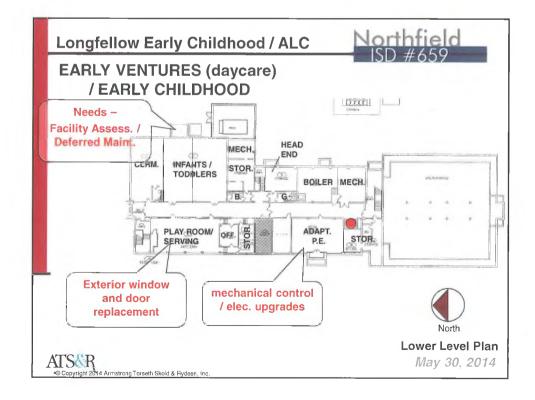

|       |            |     |     |     |              |                     |
| Small Group                        | 150   | 200        | 5   | 3   | 10  | students     |                     |
| Large Group                        | 600   | 1,500      | 60  |     | 125 | students     |                     |
| SITE SIZES                         | Min   | 112 auto   |     |     |     |              |                     |
| Site (acres) 5 +1/100 students     | 9     | High<br>11 | 250 |     | 000 | at calcust a |                     |
| Site (acres) 5 + 1/100 students    | Э     | 11         | 350 | -   | 600 | students     |                     |
| Site (acres) 10-15 +1/100 students | 14    | 21         | 350 | _   | 600 | students     |                     |



































































| ROOM SIZES                       | Min   | High  |      | 1       | ].) L          | )#0:     | 0 X                    |
|----------------------------------|-------|-------|------|---------|----------------|----------|------------------------|
| Classrooms                       | 900   | 950   | 20   |         | 28             | students |                        |
| Special Education                |       |       |      |         |                |          |                        |
| Small Group                      | 450   |       | 5    |         | 8              | students |                        |
| Classroom                        | 800   |       |      |         |                |          |                        |
| Lab