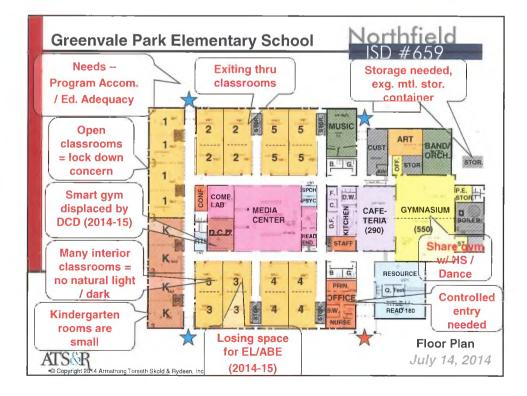

total bid amount of \$205,215.

9. Agreement for the Co-Location of Mental Health Services in Setting IV Special Education Programs.

Director of Special Services Cheryl Hall is asking the School Board to approve the enclosed Agreement with the Faribault Schools to provide special education services to a limited population of students with disabilities who need a more restrictive, off-campus special education setting in order to derive educational benefit from regular and special education programming.

10. Purchase of Service Agreement.

The enclosed Purchase of Service Agreement with the Faribualt School District is for a Birth to Three Facilitator for the time period July 1, 2014 through June 30, 2015. Cheryl Hall is requesting approval of this Agreement.

















































| ROOM SIZES                         | Min   | High       |     |     |     | SD #         | 007                 |
|------------------------------------|-------|------------|-----|-----|-----|--------------|---------------------|
| Kindergarten Room                  | 1,200 | 1,500      | 15  | -   | 25  | students     | plus- toilets       |
| Classrooms                         | 900   | 950        | 15  | -   |     | students     |                     |
| Early Childhood                    | 1.000 | 1.400      | 15  | -   | 25  | children     | incl toilet / coats |
| Special Education                  | ,     |            |     |     |     |              |                     |
| Small Group                        | 450   |            | 5   |     | 8   | students     |