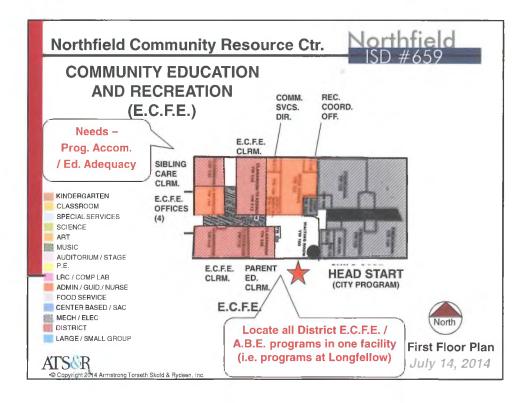

|            |     |     |     |              |                     |
| Small Group                        | 150   | 200        | 5   | 3   | 10  | students     |                     |
| Large Group                        | 600   | 1,500      | 60  |     | 125 | students     |                     |
| SITE SIZES                         | Min   | 112 auto   |     |     |     |              |                     |
| Site (acres) 5 +1/100 students     | 9     | High<br>11 | 250 |     | 000 | at calcust a |                     |
| Site (acres) 5 + 1/100 students    | Э     | 11         | 350 | -   | 600 | students     |                     |
| Site (acres) 10-15 +1/100 students | 14    | 21         | 350 | _   | 600 | students     |                     |



































































| ROOM SIZES                       | Min   | High  |      | 1       | ].) L          | )#0:     | 0 X                    |
|----------------------------------|-------|-------|------|---------|----------------|----------|------------------------|
| Classrooms                       | 900   | 950   | 20   |         | 28             | students |                        |
| Special Education                |       |       |      |         |                |          |                        |
| Small Group                      | 450   |       | 5    |         | 8              | students |                        |
| Classroom                        | 800   |       |      |         |                |          |                        |
| Lab