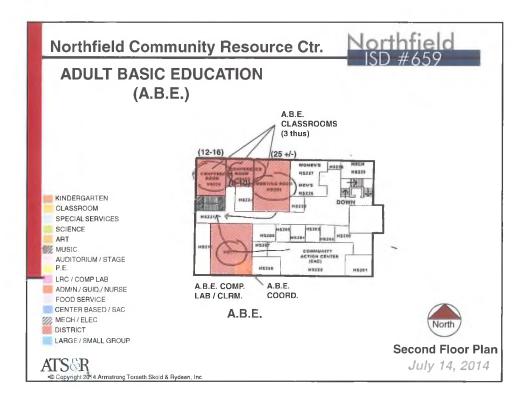

|       |            |     |     |     |              |                     |
| Small Group                        | 150   | 200        | 5   | 3   | 10  | students     |                     |
| Large Group                        | 600   | 1,500      | 60  |     | 125 | students     |                     |
| SITE SIZES                         | Min   | 112 auto   |     |     |     |              |                     |
| Site (acres) 5 +1/100 students     | 9     | High<br>11 | 250 |     | 000 | at calcust a |                     |
| Site (acres) 5 + 1/100 students    | Э     | 11         | 350 | -   | 600 | students     |                     |
| Site (acres) 10-15 +1/100 students | 14    | 21         | 350 | _   | 600 | students     |                     |



































































| ROOM SIZES                       | Min   | High  |      | 1       | ].) L          | )#0:     | 0 X                    |
|----------------------------------|-------|-------|------|---------|----------------|----------|------------------------|
| Classrooms                       | 900   | 950   | 20   |         | 28             | students |                        |
| Special Education                |       |       |      |         |                |          |                        |
| Small Group                      | 450   |       | 5    |         | 8              | students |                        |
| Classroom                        | 800   |       |      |         |                |          |                        |
| Lab