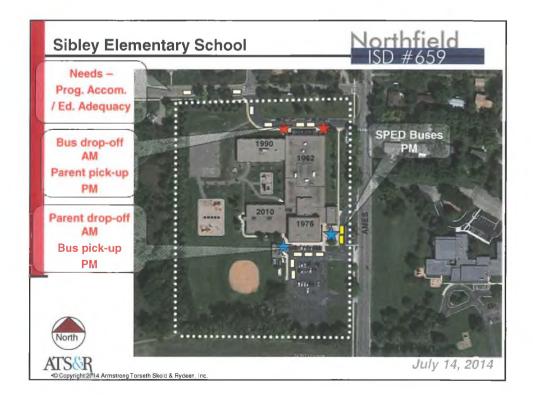

of \$205,215.

9. Agreement for the Co-Location of Mental Health Services in Setting IV Special Education Programs.

Director of Special Services Cheryl Hall is asking the School Board to approve the enclosed Agreement with the Faribault Schools to provide special education services to a limited population of students with disabilities who need a more restrictive, off-campus special education setting in order to derive educational benefit from regular and special education programming.

10. Purchase of Service Agreement.

The enclosed Purchase of Service Agreement with the Faribualt School District is for a Birth to Three Facilitator for the time period July 1, 2014 through June 30, 2015. Cheryl Hall is requesting approval of this Agreement.

















































| ROOM SIZES                         | Min   | High       |     |     |     | SD #         | 007                 |
|------------------------------------|-------|------------|-----|-----|-----|--------------|---------------------|
| Kindergarten Room                  | 1,200 | 1,500      | 15  | -   | 25  | students     | plus- toilets       |
| Classrooms                         | 900   | 950        | 15  | -   |     | students     |                     |
| Early Childhood                    | 1.000 | 1.400      | 15  | -   | 25  | children     | incl toilet / coats |
| Special Education                  | ,     |            |     |     |     |              |                     |
| Small Group                        | 450   |            | 5   |     | 8   | students     |