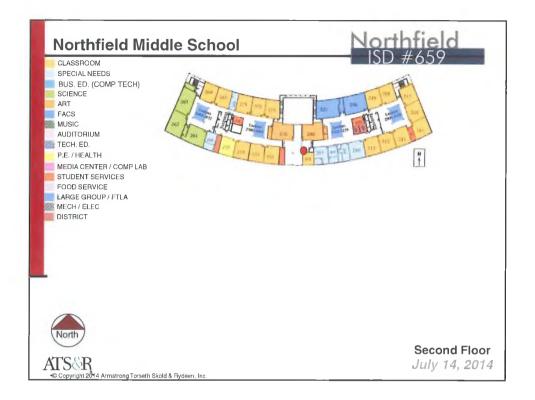

|     |     |     |              |                     |
| Small Group                        | 150   | 200        | 5   | 3   | 10  | students     |                     |
| Large Group                        | 600   | 1,500      | 60  |     | 125 | students     |                     |
| SITE SIZES                         | Min   | 112 auto   |     |     |     |              |                     |
| Site (acres) 5 +1/100 students     | 9     | High<br>11 | 250 |     | 000 | at calcust a |                     |
| Site (acres) 5 + 1/100 students    | Э     | 11         | 350 | -   | 600 | students     |                     |
| Site (acres) 10-15 +1/100 students | 14    | 21         | 350 | _   | 600 | students     |                     |



































































| ROOM SIZES                       | Min   | High  |      | 1       | ].) L          | )#0:     | 0 X                    |
|----------------------------------|-------|-------|------|---------|----------------|----------|------------------------|
| Classrooms                       | 900   | 950   | 20   |         | 28             | students |                        |
| Special Education                |       |       |      |         |                |          |                        |
| Small Group                      | 450   |       | 5    |         | 8              | students |                        |
| Classroom                        | 800   |       |      |         |                |          |                        |
| Lab                              | 1