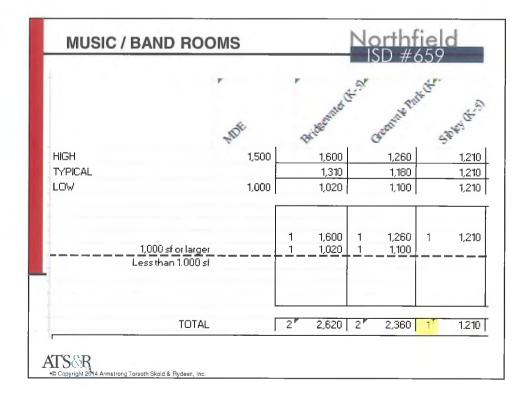

| ROOM SIZES                       | Min   | High  |      | 1       | ].) L          | )#0:     | 0 X                    |
|----------------------------------|-------|-------|------|---------|----------------|----------|------------------------|
| Classrooms                       | 900   | 950   | 20   |         | 28             | students |                        |
| Special Education                |       |       |      |         |                |          |                        |
| Small Group                      | 450   |       | 5    |         | 8              | students |                        |
| Classroom                        | 800   |       |      |         |                |          |                        |
| Lab                              | 1,200 |       |      |         |                |          |                        |
| Science                          | 1,200 | 1,400 |      |         |                |          |                        |
| Classroom / Lab                  | 1,200 | 1,400 |      |         | 24             | students |                        |
| Storage / Lab prep               | 300   |       |      |         |                |          |                        |
| Art                              | 1,200 | 1,500 |      |         |                |          |                        |
| Multi / Paint / Drawing Lab      | 1,200 | 1,500 | 20   |         | 28             | students | plus storage           |
| 3D - Ceramics / Clay lab         | 1,500 |       |      |         |                |          | plus clay / kiln / sto |
| Storage                          | 300   |       |      |         |                |          |                        |
| FACS                             | 1,200 | 1,500 | 20   |         | 24             | students |                        |
| Classroom / Lab                  | 1,200 | 1,500 |      |         |                |          |                        |
| Technical Education              | 1,200 | 1,500 |      |         |                |          |                        |
| Tech Lab                         | 1,800 | 2,400 |      |         | 25             | students | plus storage           |
| CADD / Graphics                  | 1,400 | 1,800 | Sec. |         |                |          | plus storage           |
| General Shop                     | 2,000 | 3,000 |      |         |                |          | plus storage           |
| Music (General)                  | 1,000 | 1.500 | 25   | 124     | 30             | students |                        |
| General                          | 1,000 | 1,200 | 45   | 8.2     | 90             | students |                        |
| Instrumental                     | 1,500 | 2,700 | 45   | -       | 90             | students |                        |
| Choral                           | 1,200 | 2,000 |      |         | The statements |          |                        |
| Physical Education (PE)          | 6,000 | 7,000 |      |         |                |          |                        |
| Multipurpose/Wrest./Gymnstcs.    | 1,700 |       |      |         |                |          |                        |
| Weights / Fitness                | 1,500 |       |      |         |                |          |                        |
| PE storage                       | 300   |       |      |         |                |          | per station            |
| Learning Resource Center         |       |       |      |         |                |          |                        |
| Reading (w/ comp. resource)      | 4,600 | 5,300 | 700  | -       | 900            | students |                        |
| Support                          | 600   |       |      |         |                |          |                        |
| Computer Lab                     | 1,000 | 1,300 | 20   | -       | 30             | students |                        |
| Food Service                     |       |       |      |         |                |          |                        |
| Dining                           | 3,300 | 4,500 | 700  | 121     | 900            | students | 3 periods              |
| Kitchen                          | 1,500 | 2,500 |      |         |                |          | serving - prep         |
| Support                          | 1,600 | 1,700 |      |         |                |          |                        |
| Student Services (Admin / Staff) | 4.000 | 5.000 | 700  | - C - C | 900            | students |                        |
| Resource / Support               |       |       |      |         |                |          |                        |
| Small Group                      | 150   | 200   | 5    |         | 10             | students |                        |
| Large Group                      | 600   | 1.500 | 60   |         | 125            | students |                        |
| SITE SIZES                       | Min   | High  |      |         |                |          |                        |