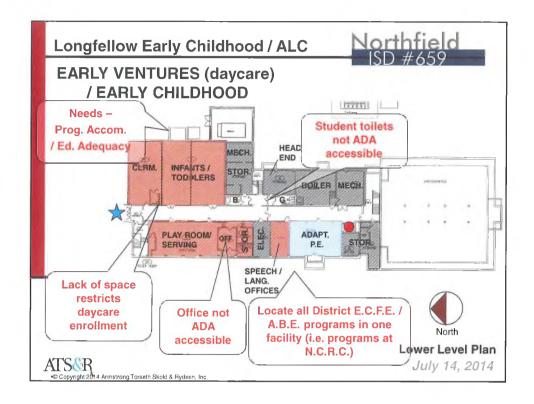

|       |            |     |     |     |              |                     |
| Small Group                        | 150   | 200        | 5   | 3   | 10  | students     |                     |
| Large Group                        | 600   | 1,500      | 60  |     | 125 | students     |                     |
| SITE SIZES                         | Min   | 112 auto   |     |     |     |              |                     |
| Site (acres) 5 +1/100 students     | 9     | High<br>11 | 250 |     | 000 | at calcust a |                     |
| Site (acres) 5 + 1/100 students    | Э     | 11         | 350 | -   | 600 | students     |                     |
| Site (acres) 10-15 +1/100 students | 14    | 21         | 350 | _   | 600 | students     |                     |



































































| ROOM SIZES                       | Min   | High  |      | 1       | ].) L          | )#0:     | 0 X                    |
|----------------------------------|-------|-------|------|---------|----------------|----------|------------------------|
| Classrooms                       | 900   | 950   | 20   |         | 28             | students |                        |
| Special Education                |       |       |      |         |                |          |                        |
| Small Group                      | 450   |       | 5    |         | 8              | students |                        |
| Classroom                        | 800   |       |      |         |                |          |                        |
| Lab