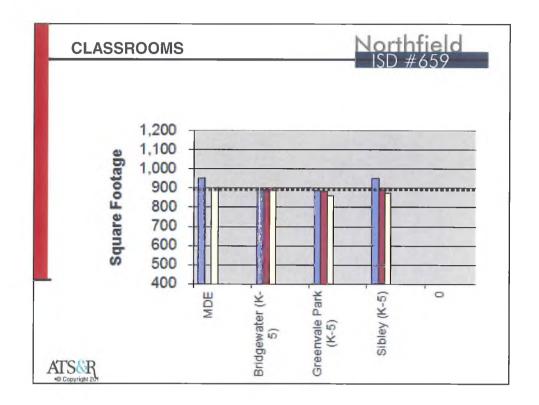

| ROOM SIZES                         | Min   | High       |     |     |     | SD #         | 007                 |
|------------------------------------|-------|------------|-----|-----|-----|--------------|---------------------|
| Kindergarten Room                  | 1,200 | 1,500      | 15  | -   | 25  | students     | plus- toilets       |
| Classrooms                         | 900   | 950        | 15  | -   |     | students     |                     |
| Early Childhood                    | 1.000 | 1.400      | 15  | -   | 25  | children     | incl toilet / coats |
| Special Education                  | ,     |            |     |     |     |              |                     |
| Small Group                        | 450   |            | 5   |     | 8   | students     |                     |
| Classroom                          | 800   |            |     |     |     | der-         |                     |
| Lab                                | 1,200 |            |     |     |     |              |                     |
| Art (multi purpose CR / Lab)       | 1,000 | 1,500      |     |     |     |              |                     |
| Music (General)                    | 1.000 | 1,500      |     |     |     |              |                     |
| Physical Education (PE)            | 3,000 | 4,000      |     |     |     |              |                     |
| Multipurpose room                  | 1,700 |            |     |     |     |              |                     |
| Adaptive PE                        | -500  |            |     |     |     |              |                     |
| PE storage                         | 300   |            |     |     |     |              |                     |
| Learning Resource Center           |       |            |     |     |     |              |                     |
| Reading (w/ comp. resource)        | 2,800 | 3,650      | 350 | -   | 600 | students     |                     |
| Support                            | 600   |            |     |     |     |              |                     |
| Computer Lab                       | 1,000 | 1,200      | 20  |     | 30  | students     |                     |
| Food Service                       |       |            |     |     |     |              |                     |
| Dining                             | 2,000 | 3,400      | 350 | 100 | 600 | students     | 3 periods           |
| Kitchen                            | 500   | 1,000      |     |     |     |              | serving - minor pre |
| Support                            | 1,300 | 2,200      |     |     |     |              |                     |
| Student Services (Admin / Staff)   | 2,700 | 3,100      | 350 | •   | 600 | students     |                     |
| Resource / Support                 |       |            |     |     |     |              |                     |
| Small Group                        | 150   | 200        | 5   | 3   | 10  | students     |                     |
| Large Group                        | 600   | 1,500      | 60  |     | 125 | students     |                     |
| SITE SIZES                         | Min   | 112 auto   |     |     |     |              |                     |
| Site (acres) 5 +1/100 students     | 9     | High<br>11 | 250 |     | 000 | at calcust a |                     |
| Site (acres) 5 + 1/100 students    | Э     | 11         | 350 | -   | 600 | students     |                     |
| Site (acres) 10-15 +1/100 students | 14    | 21         | 350 | _   | 600 | students     |                     |

| ROOM SIZES                       | Min   | High  |      | 1       | ].) L          | )#0:     | 0 X                    |
|----------------------------------|-------|-------|------|---------|----------------|----------|------------------------|
| Classrooms                       | 900   | 950   | 20   |         | 28             | students |                        |
| Special Education                |       |       |      |         |                |          |                        |
| Small Group                      | 450   |       | 5    |         | 8              | students |                        |
| Classroom                        | 800   |       |      |         |                |          |                        |
| Lab                              | 1,200 |       |      |         |                |          |                        |
| Science                          | 1,200 | 1,400 |      |         |                |          |                        |
| Classroom / Lab                  | 1,200 | 1,400 |      |         | 24             | students |                        |
| Storage / Lab prep               | 300   |       |      |         |                |          |                        |
| Art                              | 1,200 | 1,500 |      |         |                |          |                        |
| Multi / Paint / Drawing Lab      | 1,200 | 1,500 | 20   |         | 28             | students | plus storage           |
| 3D - Ceramics / Clay lab         | 1,500 |       |      |         |                |          | plus clay / kiln / sto |
| Storage                          | 300   |       |      |         |                |          |                        |
| FACS                             | 1,200 | 1,500 | 20   |         | 24             | students |                        |
| Classroom / Lab                  | 1,200 | 1,500 |      |         |                |          |                        |
| Technical Education              | 1,200 | 1,500 |      |         |                |          |                        |
| Tech Lab                         | 1,800 | 2,400 |      |         | 25             | students | plus storage           |
| CADD / Graphics                  | 1,400 | 1,800 | Sec. |         |                |          | plus storage           |
| General Shop                     | 2,000 | 3,000 |      |         |                |          | plus storage           |
| Music (General)                  | 1,000 | 1.500 | 25   | 124     | 30             | students |                        |
| General                          | 1,000 | 1,200 | 45   | 8.2     | 90             | students |                        |
| Instrumental                     | 1,500 | 2,700 | 45   | -       | 90             | students |                        |
| Choral                           | 1,200 | 2,000 |      |         | The statements |          |                        |
| Physical Education (PE)          | 6,000 | 7,000 |      |         |                |          |                        |
| Multipurpose/Wrest./Gymnstcs.    | 1,700 |       |      |         |                |          |                        |
| Weights / Fitness                | 1,500 |       |      |         |                |          |                        |
| PE storage                       | 300   |       |      |         |                |          | per station            |
| Learning Resource Center         |       |       |      |         |                |          |                        |
| Reading (w/ comp. resource)      | 4,600 | 5,300 | 700  | -       | 900            | students |                        |
| Support                          | 600   |       |      |         |                |          |                        |
| Computer Lab                     | 1,000 | 1,300 | 20   | -       | 30             | students |                        |
| Food Service                     |       |       |      |         |                |          |                        |
| Dining                           | 3,300 | 4,500 | 700  | 121     | 900            | students | 3 periods              |
| Kitchen                          | 1,500 | 2,500 |      |         |                |          | serving - prep         |
| Support                          | 1,600 | 1,700 |      |         |                |          |                        |
| Student Services (Admin / Staff) | 4.000 | 5.000 | 700  | - C - C | 900            | students |                        |
| Resource / Support               |       |       |      |         |                |          |                        |
| Small Group                      | 150   | 200   | 5    |         | 10             | students |                        |
| Large Group                      | 600   | 1.500 | 60   |         | 125            | students |                        |
| SITE SIZES                       | Min   | High  |      |         |                |          |                        |