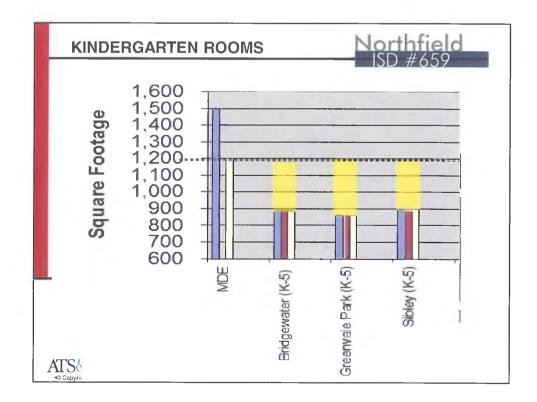

| ROOM SIZES                         | Min   | High       |     |     |     | SD #         | 007                 |
|------------------------------------|-------|------------|-----|-----|-----|--------------|---------------------|
| Kindergarten Room                  | 1,200 | 1,500      | 15  | -   | 25  | students     | plus- toilets       |
| Classrooms                         | 900   | 950        | 15  | -   |     | students     |                     |
| Early Childhood                    | 1.000 | 1.400      | 15  | -   | 25  | children     | incl toilet / coats |
| Special Education                  | ,     |            |     |     |     |              |                     |
| Small Group                        | 450   |            | 5   |     | 8   | students     |                     |
| Classroom                          | 800   |            |     |     |     | der-         |                     |
| Lab                                | 1,200 |            |     |     |     |              |                     |
| Art (multi purpose CR / Lab)       | 1,000 | 1,500      |     |     |     |              |                     |
| Music (General)                    | 1.000 | 1,500      |     |     |     |              |                     |
| Physical Education (PE)            | 3,000 | 4,000      |     |     |     |              |                     |
| Multipurpose room                  | 1,700 |            |     |     |     |              |                     |
| Adaptive PE                        | -500  |            |     |     |     |              |                     |
| PE storage                         | 300   |            |     |     |     |              |                     |
| Learning Resource Center           |       |            |     |     |     |              |                     |
| Reading (w/ comp. resource)        | 2,800 | 3,650      | 350 | -   | 600 | students     |                     |
| Support                            | 600   |            |     |     |     |              |                     |
| Computer Lab                       | 1,000 | 1,200      | 20  |     | 30  | students     |                     |
| Food Service                       |       |            |     |     |     |              |                     |
| Dining                             | 2,000 | 3,400      | 350 | 100 | 600 | students     | 3 periods           |
| Kitchen                            | 500   | 1,000      |     |     |     |              | serving - minor pre |
| Support                            | 1,300 | 2,200      |     |     |     |              |                     |
| Student Services (Admin / Staff)   | 2,700 | 3,100      | 350 | •   | 600 | students     |                     |
| Resource / Support                 |       |            |     |     |     |              |                     |
| Small Group                        | 150   | 200        | 5   | 3   | 10  | students     |                     |
| Large Group                        | 600   | 1,500      | 60  |     | 125 | students     |                     |
| SITE SIZES                         | Min   | 112 auto   |     |     |     |              |                     |
| Site (acres) 5 +1/100 students     | 9     | High<br>11 | 250 |     | 000 | at calcust a |                     |
| Site (acres) 5 + 1/100 students    | Э     | 11         | 350 | -   | 600 | students     |                     |
| Site (acres) 10-15 +1/100 students | 14    | 21         | 350 | _   | 600 | students     |                     |