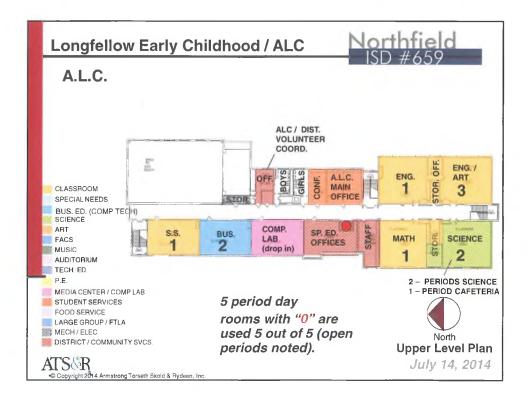

|       |            |     |     |     |              |                     |
| Small Group                        | 150   | 200        | 5   | 3   | 10  | students     |                     |
| Large Group                        | 600   | 1,500      | 60  |     | 125 | students     |                     |
| SITE SIZES                         | Min   | 112 auto   |     |     |     |              |                     |
| Site (acres) 5 +1/100 students     | 9     | High<br>11 | 250 |     | 000 | at calcust a |                     |
| Site (acres) 5 + 1/100 students    | Э     | 11         | 350 | -   | 600 | students     |                     |
| Site (acres) 10-15 +1/100 students | 14    | 21         | 350 | _   | 600 | students     |                     |



































































| ROOM SIZES                       | Min   | High  |      | 1       | ].) L          | )#0:     | 0 X                    |
|----------------------------------|-------|-------|------|---------|----------------|----------|------------------------|
| Classrooms                       | 900   | 950   | 20   |         | 28             | students |                        |
| Special Education                |       |       |      |         |                |          |                        |
| Small Group                      | 450   |       | 5    |         | 8              | students |                        |
| Classroom                        | 800   |       |      |         |                |          |                        |
| Lab