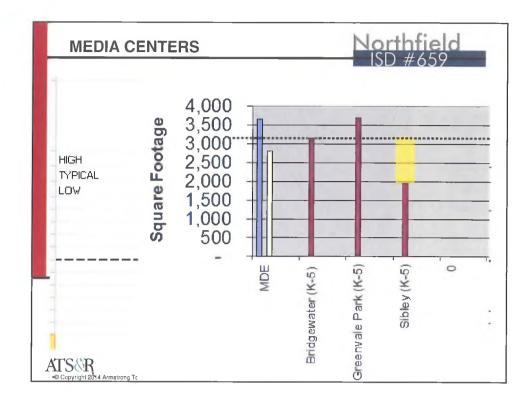

| ROOM SIZES                       | Min   | High  |      | 1       | ].) L          | )#0:     | 0 X                    |
|----------------------------------|-------|-------|------|---------|----------------|----------|------------------------|
| Classrooms                       | 900   | 950   | 20   |         | 28             | students |                        |
| Special Education                |       |       |      |         |                |          |                        |
| Small Group                      | 450   |       | 5    |         | 8              | students |                        |
| Classroom                        | 800   |       |      |         |                |          |                        |
| Lab                              | 1,200 |       |      |         |                |          |                        |
| Science                          | 1,200 | 1,400 |      |         |                |          |                        |
| Classroom / Lab                  | 1,200 | 1,400 |      |         | 24             | students |                        |
| Storage / Lab prep               | 300   |       |      |         |                |          |                        |
| Art                              | 1,200 | 1,500 |      |         |                |          |                        |
| Multi / Paint / Drawing Lab      | 1,200 | 1,500 | 20   |         | 28             | students | plus storage           |
| 3D - Ceramics / Clay lab         | 1,500 |       |      |         |                |          | plus clay / kiln / sto |
| Storage                          | 300   |       |      |         |                |          |                        |
| FACS                             | 1,200 | 1,500 | 20   |         | 24             | students |                        |
| Classroom / Lab                  | 1,200 | 1,500 |      |         |                |          |                        |
| Technical Education              | 1,200 | 1,500 |      |         |                |          |                        |
| Tech Lab                         | 1,800 | 2,400 |      |         | 25             | students | plus storage           |
| CADD / Graphics                  | 1,400 | 1,800 | Sec. |         |                |          | plus storage           |
| General Shop                     | 2,000 | 3,000 |      |         |                |          | plus storage           |
| Music (General)                  | 1,000 | 1.500 | 25   | 124     | 30             | students |                        |
| General                          | 1,000 | 1,200 | 45   | 8.2     | 90             | students |                        |
| Instrumental                     | 1,500 | 2,700 | 45   | -       | 90             | students |                        |
| Choral                           | 1,200 | 2,000 |      |         | The statements |          |                        |
| Physical Education (PE)          | 6,000 | 7,000 |      |         |                |          |                        |
| Multipurpose/Wrest./Gymnstcs.    | 1,700 |       |      |         |                |          |                        |
| Weights / Fitness                | 1,500 |       |      |         |                |          |                        |
| PE storage                       | 300   |       |      |         |                |          | per station            |
| Learning Resource Center         |       |       |      |         |                |          |                        |
| Reading (w/ comp. resource)      | 4,600 | 5,300 | 700  | -       | 900            | students |                        |
| Support                          | 600   |       |      |         |                |          |                        |
| Computer Lab                     | 1,000 | 1,300 | 20   | -       | 30             | students |                        |
| Food Service                     |       |       |      |         |                |          |                        |
| Dining                           | 3,300 | 4,500 | 700  | 121     | 900            | students | 3 periods              |
| Kitchen                          | 1,500 | 2,500 |      |         |                |          | serving - prep         |
| Support                          | 1,600 | 1,700 |      |         |                |          |                        |
| Student Services (Admin / Staff) | 4.000 | 5.000 | 700  | - C - C | 900            | students |                        |
| Resource / Support               |       |       |      |         |                |          |                        |
| Small Group                      | 150   | 200   | 5    |         | 10             | students |                        |
| Large Group                      | 600   | 1.500 | 60   |         | 125            | students |                        |
| SITE SIZES                       | Min   | High  |      |         |                |          |                        |