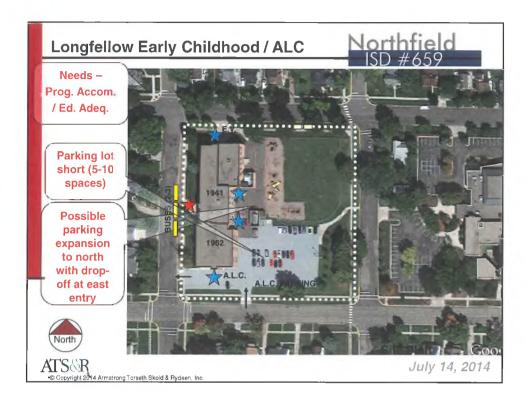

|       |            |     |     |     |              |                     |
| Small Group                        | 150   | 200        | 5   | 3   | 10  | students     |                     |
| Large Group                        | 600   | 1,500      | 60  |     | 125 | students     |                     |
| SITE SIZES                         | Min   | 112 auto   |     |     |     |              |                     |
| Site (acres) 5 +1/100 students     | 9     | High<br>11 | 250 |     | 000 | at calcust a |                     |
| Site (acres) 5 + 1/100 students    | Э     | 11         | 350 | -   | 600 | students     |                     |
| Site (acres) 10-15 +1/100 students | 14    | 21         | 350 | _   | 600 | students     |                     |



































































| ROOM SIZES                       | Min   | High  |      | 1       | ].) L          | )#0:     | 0 X                    |
|----------------------------------|-------|-------|------|---------|----------------|----------|------------------------|
| Classrooms                       | 900   | 950   | 20   |         | 28             | students |                        |
| Special Education                |       |       |      |         |                |          |                        |
| Small Group                      | 450   |       | 5    |         | 8              | students |                        |
| Classroom                        | 800   |       |      |         |                |          |                        |
| Lab