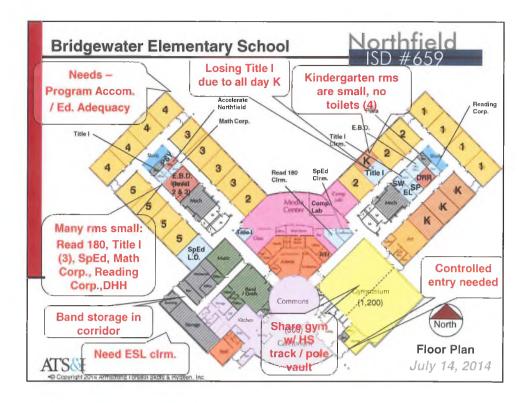

| ROOM SIZES                         | Min   | High       |     |     |     | SD #         | 007                 |
|------------------------------------|-------|------------|-----|-----|-----|--------------|---------------------|
| Kindergarten Room                  | 1,200 | 1,500      | 15  | -   | 25  | students     | plus- toilets       |
| Classrooms                         | 900   | 950        | 15  | -   |     | students     |                     |
| Early Childhood                    | 1.000 | 1.400      | 15  | -   | 25  | children     | incl toilet / coats |
| Special Education                  | ,     |            |     |     |     |              |                     |
| Small Group                        | 450   |            | 5   |     | 8   | students     |                     |
| Classroom                          | 800   |            |     |     |     | der-         |                     |
| Lab                                | 1,200 |            |     |     |     |              |                     |
| Art (multi purpose CR / Lab)       | 1,000 | 1,500      |     |     |     |              |                     |
| Music (General)                    | 1.000 | 1,500      |     |     |     |              |                     |
| Physical Education (PE)            | 3,000 | 4,000      |     |     |     |              |                     |
| Multipurpose room                  | 1,700 |            |     |     |     |              |                     |
| Adaptive PE                        | -500  |            |     |     |     |              |                     |
| PE storage                         | 300   |            |     |     |     |              |                     |
| Learning Resource Center           |       |            |     |     |     |              |                     |
| Reading (w/ comp. resource)        | 2,800 | 3,650      | 350 | -   | 600 | students     |                     |
| Support                            | 600   |            |     |     |     |              |                     |
| Computer Lab                       | 1,000 | 1,200      | 20  |     | 30  | students     |                     |
| Food Service                       |       |            |     |     |     |              |                     |
| Dining                             | 2,000 | 3,400      | 350 | 100 | 600 | students     | 3 periods           |
| Kitchen                            | 500   | 1,000      |     |     |     |              | serving - minor pre |
| Support                            | 1,300 | 2,200      |     |     |     |              |                     |
| Student Services (Admin / Staff)   | 2,700 | 3,100      | 350 | •   | 600 | students     |                     |
| Resource / Support                 |       |            |     |     |     |              |                     |
| Small Group                        | 150   | 200        | 5   | 3   | 10  | students     |                     |
| Large Group                        | 600   | 1,500      | 60  |     | 125 | students     |                     |
| SITE SIZES                         | Min   | 112 auto   |     |     |     |              |                     |
| Site (acres) 5 +1/100 students     | 9     | High<br>11 | 250 |     | 000 | at calcust a |                     |
| Site (acres) 5 + 1/100 students    | Э     | 11         | 350 | -   | 600 | students     |                     |
| Site (acres) 10-15 +1/100 students | 14    | 21         | 350 | _   | 600 | students     |                     |