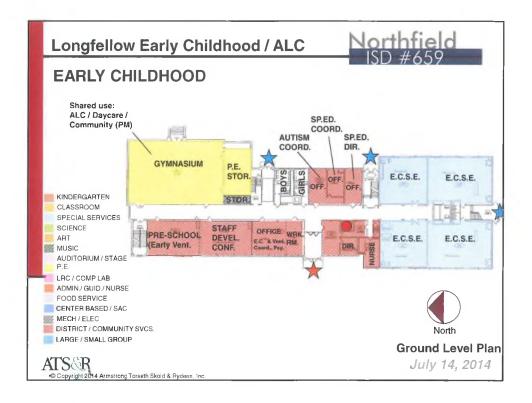

|       |            |     |     |     |              |                     |
| Small Group                        | 150   | 200        | 5   | 3   | 10  | students     |                     |
| Large Group                        | 600   | 1,500      | 60  |     | 125 | students     |                     |
| SITE SIZES                         | Min   | 112 auto   |     |     |     |              |                     |
| Site (acres) 5 +1/100 students     | 9     | High<br>11 | 250 |     | 000 | at calcust a |                     |
| Site (acres) 5 + 1/100 students    | Э     | 11         | 350 | -   | 600 | students     |                     |
| Site (acres) 10-15 +1/100 students | 14    | 21         | 350 | _   | 600 | students     |                     |



































































| ROOM SIZES                       | Min   | High  |      | 1       | ].) L          | )#0:     | 0 X                    |
|----------------------------------|-------|-------|------|---------|----------------|----------|------------------------|
| Classrooms                       | 900   | 950   | 20   |         | 28             | students |                        |
| Special Education                |       |       |      |         |                |          |                        |
| Small Group                      | 450   |       | 5    |         | 8              | students |                        |
| Classroom                        | 800   |       |      |         |                |          |                        |
| Lab