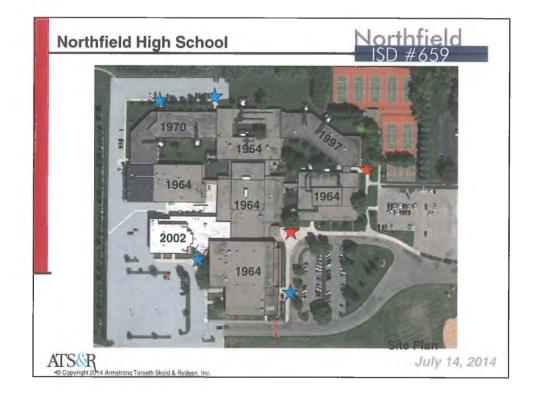

|     |     |              |                     |
| Small Group                        | 150   | 200        | 5   | 3   | 10  | students     |                     |
| Large Group                        | 600   | 1,500      | 60  |     | 125 | students     |                     |
| SITE SIZES                         | Min   | 112 auto   |     |     |     |              |                     |
| Site (acres) 5 +1/100 students     | 9     | High<br>11 | 250 |     | 000 | at calcust a |                     |
| Site (acres) 5 + 1/100 students    | Э     | 11         | 350 | -   | 600 | students     |                     |
| Site (acres) 10-15 +1/100 students | 14    | 21         | 350 | _   | 600 | students     |                     |



































































| ROOM SIZES                       | Min   | High  |      | 1       | ].) L          | )#0:     | 0 X                    |
|----------------------------------|-------|-------|------|---------|----------------|----------|------------------------|
| Classrooms                       | 900   | 950   | 20   |         | 28             | students |                        |
| Special Education                |       |       |      |         |                |          |                        |
| Small Group                      | 450   |       | 5    |         | 8              | students |                        |
| Classroom                        | 800   |       |      |         |                |          |                        |
| Lab                              | 1,200 |       |