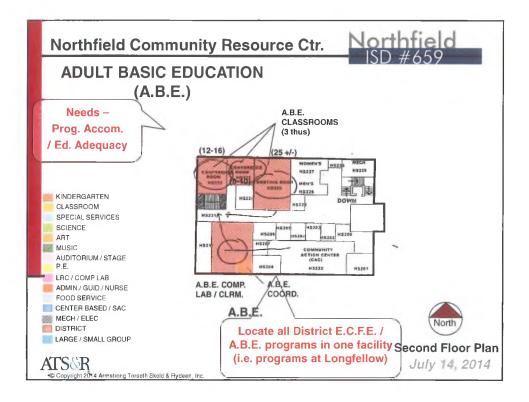

|            |     |     |     |              |                     |
| Small Group                        | 150   | 200        | 5   | 3   | 10  | students     |                     |
| Large Group                        | 600   | 1,500      | 60  |     | 125 | students     |                     |
| SITE SIZES                         | Min   | 112 auto   |     |     |     |              |                     |
| Site (acres) 5 +1/100 students     | 9     | High<br>11 | 250 |     | 000 | at calcust a |                     |
| Site (acres) 5 + 1/100 students    | Э     | 11         | 350 | -   | 600 | students     |                     |
| Site (acres) 10-15 +1/100 students | 14    | 21         | 350 | _   | 600 | students     |                     |



































































| ROOM SIZES                       | Min   | High  |      | 1       | ].) L          | )#0:     | 0 X                    |
|----------------------------------|-------|-------|------|---------|----------------|----------|------------------------|
| Classrooms                       | 900   | 950   | 20   |         | 28             | students |                        |
| Special Education                |       |       |      |         |                |          |                        |
| Small Group                      | 450   |       | 5    |         | 8              | students |                        |
| Classroom                        | 800   |       |      |         |                |          |                        |
| Lab