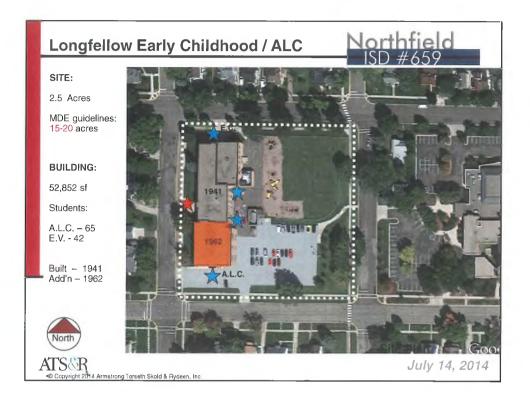

port                 |       |            |     |     |     |              |                     |
| Small Group                        | 150   | 200        | 5   | 3   | 10  | students     |                     |
| Large Group                        | 600   | 1,500      | 60  |     | 125 | students     |                     |
| SITE SIZES                         | Min   | 112 auto   |     |     |     |              |                     |
| Site (acres) 5 +1/100 students     | 9     | High<br>11 | 250 |     | 000 | at calcust a |                     |
| Site (acres) 5 + 1/100 students    | Э     | 11         | 350 | -   | 600 | students     |                     |
| Site (acres) 10-15 +1/100 students | 14    | 21         | 350 | _   | 600 | students     |                     |



































































| ROOM SIZES                       | Min   | High  |      | 1       | ].) L          | )#0:     | 0 X                    |
|----------------------------------|-------|-------|------|---------|----------------|----------|------------------------|
| Classrooms                       | 900   | 950   | 20   |         | 28             | students |                        |
| Special Education                |       |       |      |         |                |          |                        |
| Small Group                      | 450   |       | 5    |         | 8              | students |                        |
| Classroom                        | 800   |       |      |         |                |          |                        |
| Lab