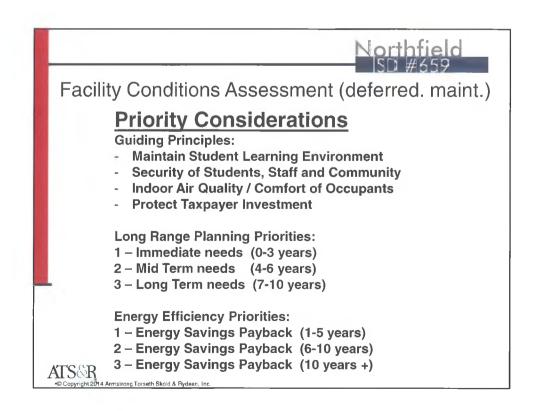

| ROOM SIZES                         | Min   | High       |     |     |     | SD #         | 007                 |
|------------------------------------|-------|------------|-----|-----|-----|--------------|---------------------|
| Kindergarten Room                  | 1,200 | 1,500      | 15  | -   | 25  | students     | plus- toilets       |
| Classrooms                         | 900   | 950        | 15  | -   |     | students     |                     |
| Early Childhood                    | 1.000 | 1.400      | 15  | -   | 25  | children     | incl toilet / coats |
| Special Education                  | ,     |            |     |     |     |              |                     |
| Small Group                        | 450   |            | 5   |     | 8   | students     |                     |
| Classroom                          | 800   |            |     |     |     | der-         |                     |
| Lab                                | 1,200 |            |     |     |     |              |                     |
| Art (multi purpose CR / Lab)       | 1,000 | 1,500      |     |     |     |              |                     |
| Music (General)                    | 1.000 | 1,500      |     |     |     |              |                     |
| Physical Education (PE)            | 3,000 | 4,000      |     |     |     |              |                     |
| Multipurpose room                  | 1,700 |            |     |     |     |              |                     |
| Adaptive PE                        | -500  |            |     |     |     |              |                     |
| PE storage                         | 300   |            |     |     |     |              |                     |
| Learning Resource Center           |       |            |     |     |     |              |                     |
| Reading (w/ comp. resource)        | 2,800 | 3,650      | 350 | -   | 600 | students     |                     |
| Support                            | 600   |            |     |     |     |              |                     |
| Computer Lab                       | 1,000 | 1,200      | 20  |     | 30  | students     |                     |
| Food Service                       |       |            |     |     |     |              |                     |
| Dining                             | 2,000 | 3,400      | 350 | 100 | 600 | students     | 3 periods           |
| Kitchen                            | 500   | 1,000      |     |     |     |              | serving - minor pre |
| Support                            | 1,300 | 2,200      |     |     |     |              |                     |
| Student Services (Admin / Staff)   | 2,700 | 3,100      | 350 | •   | 600 | students     |                     |
| Resource / Support                 |       |            |     |     |     |              |                     |
| Small Group                        | 150   | 200        | 5   | 3   | 10  | students     |                     |
| Large Group                        | 600   | 1,500      | 60  |     | 125 | students     |                     |
| SITE SIZES                         | Min   | 112 auto   |     |     |     |              |                     |
| Site (acres) 5 +1/100 students     | 9     | High<br>11 | 250 |     | 000 | at calcust a |                     |
| Site (acres) 5 + 1/100 students    | Э     | 11         | 350 | -   | 600 | students     |                     |
| Site (acres) 10-15 +1/100 students | 14    | 21         | 350 | _   | 600 | students     |                     |

| ROOM SIZES                       | Min   | High  |      | 1       | ].) L          | )#0:     | 0 X                    |
|----------------------------------|-------|-------|------|---------|----------------|----------|------------------------|
| Classrooms                       | 900   | 950   | 20   |         | 28             | students |                        |
| Special Education                |       |       |      |         |                |          |                        |
| Small Group                      | 450   |       | 5    |         | 8              | students |                        |
| Classroom                        | 800   |       |      |         |                |          |                        |
| Lab                              | 1,200 |       |      |         |                |          |                        |
| Science                          | 1,200 | 1,400 |      |         |                |          |                        |
| Classroom / Lab                  | 1,200 | 1,400 |      |         | 24             | students |                        |
| Storage / Lab prep               | 300   |       |      |         |                |          |                        |
| Art                              | 1,200 | 1,500 |      |         |                |          |                        |
| Multi / Paint / Drawing Lab      | 1,200 | 1,500 | 20   |         | 28             | students | plus storage           |
| 3D - Ceramics / Clay lab         | 1,500 |       |      |         |                |          | plus clay / kiln / sto |
| Storage                          | 300   |       |      |         |                |          |                        |
| FACS                             | 1,200 | 1,500 | 20   |         | 24             | students |                        |
| Classroom / Lab                  | 1,200 | 1,500 |      |         |                |          |                        |
| Technical Education              | 1,200 | 1,500 |      |         |                |          |                        |
| Tech Lab                         | 1,800 | 2,400 |      |         | 25             | students | plus storage           |
| CADD / Graphics                  | 1,400 | 1,800 | Sec. |         |                |          | plus storage           |
| General Shop                     | 2,000 | 3,000 |      |         |                |          | plus storage           |
| Music (General)                  | 1,000 | 1.500 | 25   | 124     | 30             | students |                        |
| General                          | 1,000 | 1,200 | 45   | 8.2     | 90             | students |                        |
| Instrumental                     | 1,500 | 2,700 | 45   | -       | 90             | students |                        |
| Choral                           | 1,200 | 2,000 |      |         | The statements |          |                        |
| Physical Education (PE)          | 6,000 | 7,000 |      |         |                |          |                        |
| Multipurpose/Wrest./Gymnstcs.    | 1,700 |       |      |         |                |          |                        |
| Weights / Fitness                | 1,500 |       |      |         |                |          |                        |
| PE storage                       | 300   |       |      |         |                |          | per station            |
| Learning Resource Center         |       |       |      |         |                |          |                        |
| Reading (w/ comp. resource)      | 4,600 | 5,300 | 700  | -       | 900            | students |                        |
| Support                          | 600   |       |      |         |                |          |                        |
| Computer Lab                     | 1,000 | 1,300 | 20   | -       | 30             | students |                        |
| Food Service                     |       |       |      |         |                |          |                        |
| Dining                           | 3,300 | 4,500 | 700  | 121     | 900            | students | 3 periods              |
| Kitchen                          | 1,500 | 2,500 |      |         |                |          | serving - prep         |
| Support                          | 1,600 | 1,700 |      |         |                |          |                        |
| Student Services (Admin / Staff) | 4.000 | 5.000 | 700  | - C - C | 900            | students |                        |
| Resource / Support               |       |       |      |         |                |          |                        |
| Small Group                      | 150   | 200   | 5    |         | 10             | students |                        |
| Large Group                      | 600   | 1.500 | 60   |         | 125            | students |                        |
| SITE SIZES                       | Min   | High  |      |         |                |          |                        |