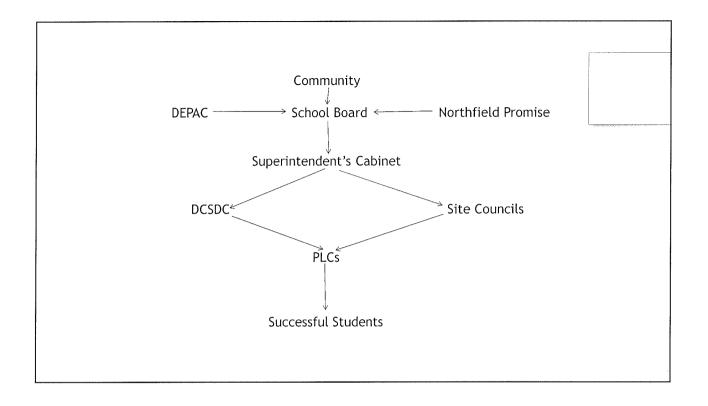

# World's Best Workforce

Plan and Process Components

# Plan Components

# Clearly defined district and school site goals

- District Strategic Plan
- DEPAC goals
- Site improvement plans and site SMART goals
- PLC SMART goals

# Process for assessing and evaluating student progress

- DEPAC goals and progress
- Site progress report
- Evidence of Practice for each PLC (semi-annual)
- District testing and assessment program

### Review and evaluate effectiveness

- Instruction and curriculum
  - · District curriculum review process
- Strategies and best practices
  - DCSDC and site councils
- Student outcomes
  - PLC discussions of data reports

# Review and evaluate effectiveness (cont.)

- Principal evaluations
  - · Principal evaluation process
  - Community climate surveys
- Teacher evaluations
  - Teacher evaluation process

## Strategies for improvement

- Instruction: staff development process
- Curriculum: review process
- Student achievement
  - · Comprehensive curriculum
  - Interventions
  - · Student-focused services
  - · Opportunities beyond the school day

## Integration of Efforts

All groups working together in support of the mission:

Northfield Public Schools is committed to delivering educational excellence that empowers all learners to participate in our dynamic world.