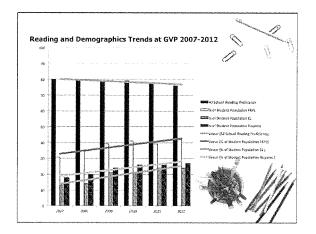

#### GVP Reading Goals for 2013-14

We will reduce the number of EL students who scored NON-PROFICIENT in reading in the SPRING MCA III of 2013 by 10% in the spring MCA III of 2014.

We will reduce the number of White of Non-Hispanic origin FRPL students who scored NON-PROFICIENT in reading in the SPRING MCA III of 2013 by 10% in the spring MCA III of 2014.