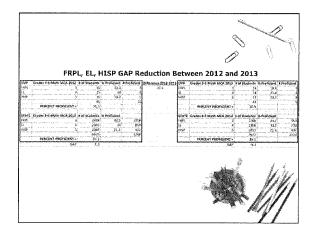

#### GVP Reading Goals for 2013-14

We will reduce the number of EL students who scored NON-PROFICIENT in reading in the SPRING MCA III of 2013 by 10% in the spring MCA III of 2014.

We will reduce the number of White of Non-Hispanic origin FRPL students who scored NON-PROFICIENT in reading in the SPRING MCA III of 2013 by 10% in the spring MCA III of 2014.

#### GVP Math Goals for 2013-14

We will reduce the number of EL students who scored NON-PROFICIENT in math in the SPRING MCA III of 2013 by 10% in the spring MCA III of 2014.

We will reduce the number of White of Non-Hispanic origin FRPL students who scored NON-PROFICIENT in math in the SPRING MCA III of 2013 by 10% in the spring MCA III of 2014.