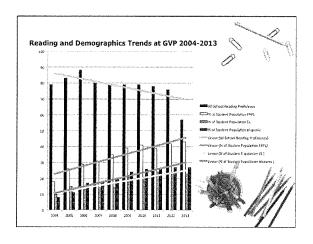

#### GVP Reading Goals for 2013-14

We will reduce the number of EL students who scored NON-PROFICIENT in reading in the SPRING MCA III of 2013 by 10% in the spring MCA III of 2014.

We will reduce the number of White of Non-Hispanic origin FRPL students who scored NON-PROFICIENT in reading in the SPRING MCA III of 2013 by 10% in the spring MCA III of 2014.