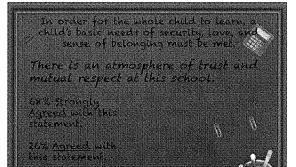

#### GVP Action Plan for Climate

In 2012-2013 we collected behavior data to determine the baseline for an average school year in the areas of fix its and bottom lines.

CLIMATE BUILDING COALS 2015-2014 We will reduce the number of fix in by 10% in the school year 2013-2014 as compared as the 2012-2013 school year.

r We will reduce the mandaer of homon lines by 10% in the actual year 2013-2014 o<u>s compared to the</u> 2012-2013 when your

Now that we have a baseline, we have set a goal to reduce the number of fix its and bottom lines by 10% in 2013-2014.