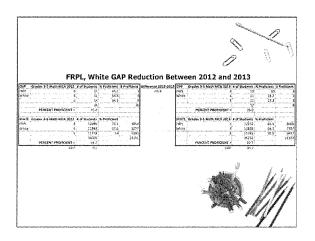

#### GVP Reading Goals for 2013-14

We will reduce the number of EL students who scored NON-PROFICIENT in reading in the SPRING MCA III of 2013 by 10% in the spring MCA III of 2014.

We will reduce the number of White of Non-Hispanic origin FRPL students who scored NON-PROFICIENT in reading in the SPRING MCA III of 2013 by 10% in the spring MCA III of 2014.

#### GVP Math Goals for 2013-14

We will reduce the number of EL students who scored NON-PROFICIENT in math in the SPRING MCA III of 2013 by 10% in the spring MCA III of 2014.

We will reduce the number of White of Non-Hispanic origin FRPL students who scored NON-PROFICIENT in math in the SPRING MCA III of 2013 by 10% in the spring MCA III of 2014.