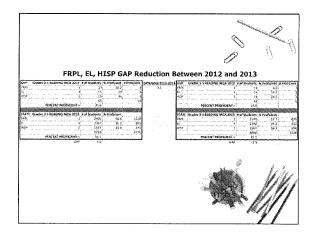

#### GVP Reading Goals for 2013-14

We will reduce the number of EL students who scored NON-PROFICIENT in reading in the SPRING MCA III of 2013 by 10% in the spring MCA III of 2014.

We will reduce the number of White of Non-Hispanic origin FRPL students who scored NON-PROFICIENT in reading in the SPRING MCA III of 2013 by 10% in the spring MCA III of 2014.