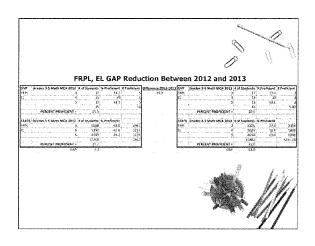

#### GVP Reading Goals for 2013-14

We will reduce the number of EL students who scored NON-PROFICIENT in reading in the SPRING MCA III of 2013 by 10% in the spring MCA III of 2014.

We will reduce the number of White of Non-Hispanic origin FRPL students who scored NON-PROFICIENT in reading in the SPRING MCA III of 2013 by 10% in the spring MCA III of 2014.

#### GVP Math Goals for 2013-14

We will reduce the number of EL students who scored NON-PROFICIENT in math in the SPRING MCA III of 2013 by 10% in the spring MCA III of 2014.

We will reduce the number of White of Non-Hispanic origin FRPL students who scored NON-PROFICIENT in math in the SPRING MCA III of 2013 by 10% in the spring MCA III of 2014.