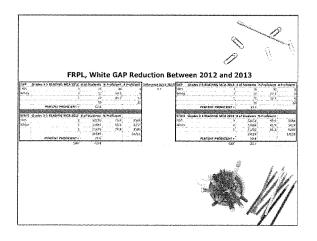

#### GVP Reading Goals for 2013-14

We will reduce the number of EL students who scored NON-PROFICIENT in reading in the SPRING MCA III of 2013 by 10% in the spring MCA III of 2014.

We will reduce the number of White of Non-Hispanic origin FRPL students who scored NON-PROFICIENT in reading in the SPRING MCA III of 2013 by 10% in the spring MCA III of 2014.

#### GVP Math Goals for 2013-14

We will reduce the number of EL students who scored NON-PROFICIENT in math in the SPRING MCA III of 2013 by 10% in the spring MCA III of 2014.

We will reduce the number of White of Non-Hispanic origin FRPL students who scored NON-PROFICIENT in math in the SPRING MCA III of 2013 by 10% in the spring MCA III of 2014.