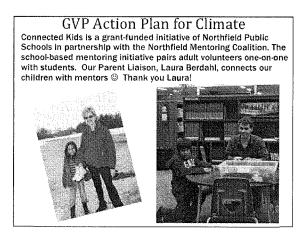

#### GVP Action Plan for Climate

In the 2013-2014 Greenvale Park will be training Peer Mediators.

Katia Arnold is working with 3<sup>rd</sup> – 5<sup>th</sup> grade students. She has developed a process for teaching children how to help others mediate conflict. Once trained, our 3<sup>rd</sup> - 5<sup>th</sup> grade Peer Mediators will help other students mediate their differences. This life skiil is an important, logical next step in our Character Education program.