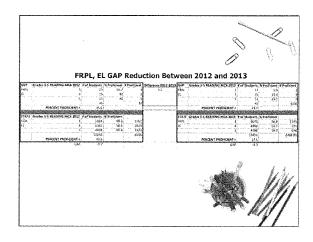

#### GVP Reading Goals for 2013-14

We will reduce the number of EL students who scored NON-PROFICIENT in reading in the SPRING MCA III of 2013 by 10% in the spring MCA III of 2014.

We will reduce the number of White of Non-Hispanic origin FRPL students who scored NON-PROFICIENT in reading in the SPRING MCA III of 2013 by 10% in the spring MCA III of 2014.