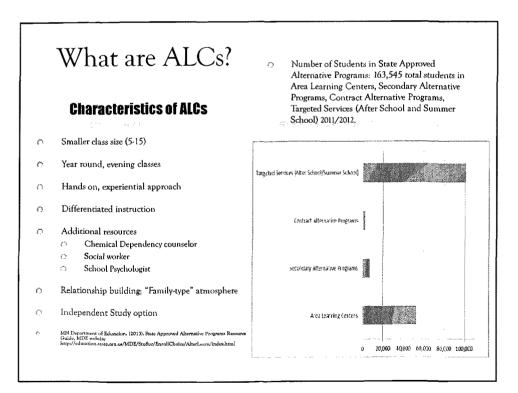

# Criteria

0 124D.68 GRADUATION INCENTIVES PROGRAM.

• Subd. 2. Eligible pupils. A pupil under the age of 21 or who meets the requirements of section 120A.20 subdivision 1, paragraph (c), is eligible to participate in the graduation incentives program, if the pupil:

- performs substantially below the performance level for pupils of the same age in a locally determined achievement test
- (2) is behind in satisfactorily completing coursework or obtaining credits for graduation
- (3) is pregnant or is a parent
- (4) has been assessed as chemically dependent
- (5) has been excluded or expelled according to sections 121A.40 to 121A.56
- (6) has been referred by a school district for enrollment in an eligible program or a program pursuant to section 124D.69
- $\odot$  (7) is a victim of physical or sexual abuse
- $\odot$  (8) has experienced mental health problems
- $\odot$  ~~ (9) has experienced homelessness sometime within six months before requesting a transfer to an eligible program
- ः 💿 (10) speaks English as a second language or is an English learner
- $\odot$  (11) has withdrawn from school or has been chronically truant
- (12) is being treated in a hospital in the seven-county metropolitan area for cancer or other life threatening illness or is the sibling of an eligible pupil who is being currently treated, and resides with the pupil's family at least 60 miles beyond the outside boundary of the seven-county metropolitan area.