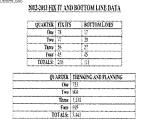

#### GVP Action Plan for Climate

In 2012-2013 we collected behavior data to determine the baseline for an average school year in the areas of fix its and bottom lines.

CLIMATE BUILDING COALS 2015-2014 We will reduce the number of fix in by 10% in the school year 2013-2014 as compared as the 2012-2013 school year.

r We will reduce the mandaer of homon lines by 10% in the actual year 2013-2014 o<u>s compared to the</u> 2012-2013 when your

Now that we have a baseline, we have set a goal to reduce the number of fix its and bottom lines by 10% in 2013-2014.