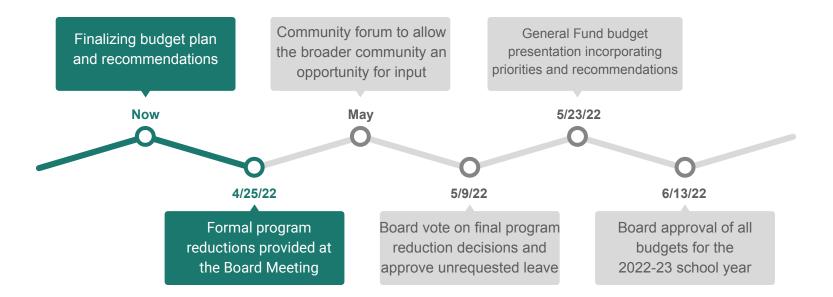

#### **Priority Decisions**

We held over a dozen community input sessions to inform the development of our updated strategic plan that the board approved in January 2022. In February and March we ran three prioritization teams over four meetings to gather feedback about what programs and services the district provided that were valued and provided the best chance to meet our strategic commitments and benchmarks. We are in the process of operationalizing the priorities. On April 25th, the board will receive a formal list of recommendations. These recommendations will be voted on May 9th.

#### **Next Steps**