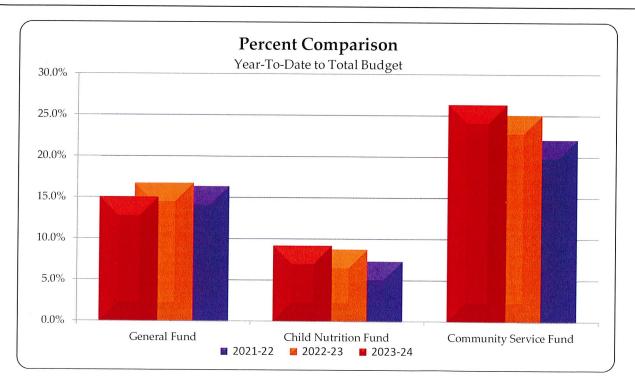

# STATEMENT OF EXPENDITURES

For the month ended September 30, 2023

|                        |         | Year-      |    | YTD as % of Budget |         |         |         |
|------------------------|---------|------------|----|--------------------|---------|---------|---------|
| Fund                   | To-Date |            |    | Budget             | 2023-24 | 2022-23 | 2021-22 |
| General Fund           |         |            |    |                    |         |         |         |
| Salaries               | \$      | 4,271,239  | \$ | 34,468,989         | 12.4%   | 12.3%   | 12.3%   |
| Benefits               |         | 1,907,380  |    | 13,404,752         | 14.2%   | 13.8%   | 13.2%   |
| Purchased Services     |         | 822,057    |    | 6,612,912          | 12.4%   | 13.2%   | 21.3%   |
| Supplies & Materials   |         | 1,040,138  |    | 2,301,890          | 45.2%   | 41.7%   | 53.8%   |
| Capital Expenditures   |         | 821,477    |    | 2,455,213          | 33.5%   | 63.2%   | 52.7%   |
| Other Expenses         |         | 117,647    |    | 495,866            | 23.7%   | 28.8%   | 15.2%   |
| Total General Fund     | \$      | 8,979,938  | \$ | 59,739,622         | 15.0%   | 16.7%   | 16.3%   |
| Child Nutrition Fund   | \$      | 243,145    | \$ | 2,645,006          | 9.2%    | 8.7%    | 7.3%    |
| Community Service Fund |         | 912,684    |    | 3,463,457          | 26.4%   | 25.1%   | 22.1%   |
| Debt Service Fund      |         | 889,729    |    | 5,912,409          | 15.0%   | 16.6%   | 19.7%   |
| Internal Service Fund  |         | 2,840,514  |    | 11,094,171         | 25.6%   | 22.7%   | 31.6%   |
| Total All Funds        | \$      | 13,866,010 | \$ | 82,854,665         | 16.7%   | 18.5%   | 18.2%   |