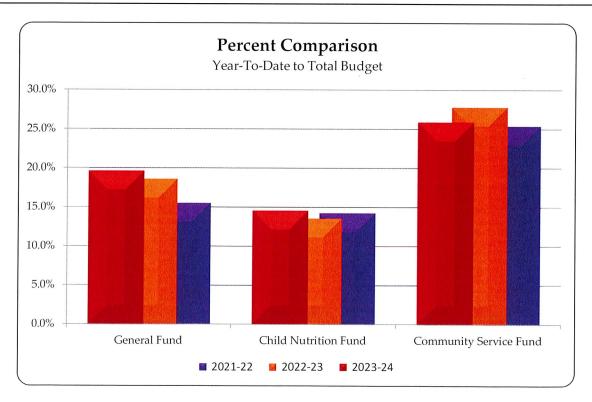

## STATEMENT OF REVENUES

For the month ended September 30, 2023

|                        |         | Year-      |        |            | YTD as % of Budget |         |         |  |
|------------------------|---------|------------|--------|------------|--------------------|---------|---------|--|
| Fund                   | To-Date |            | Budget |            | 2023-24            | 2022-23 | 2021-22 |  |
| General Fund           |         |            |        |            |                    |         |         |  |
| Property Taxes         | \$      | 102,549    | \$     | 15,232,888 | 0.7%               | 0.3%    | 0.5%    |  |
| State Sources          |         | 10,215,137 |        | 42,334,181 | 24.1%              | 21.9%   | 21.7%   |  |
| Federal Sources        |         | 929,783    |        | 1,724,951  | 53.9%              | 45.1%   | 1.3%    |  |
| Local Sources          |         | 705,441    |        | 1,655,543  | 42.6%              | 35.5%   | 25.1%   |  |
| Total                  | \$      | 11,952,910 | \$     | 60,947,563 | 19.6%              | 18.6%   | 15.5%   |  |
| Child Nutrition Fund   | \$      | 349,731    | \$     | 2,407,584  | 14.5%              | 13.6%   | 14.2%   |  |
| Community Service Fund |         | 862,257    |        | 3,333,364  | 25.9%              | 27.8%   | 25.4%   |  |
| Debt Service Fund      |         | 530,328    |        | 6,301,210  | 8.4%               | 8.4%    | 7.8%    |  |
| Internal Service Fund  |         | 2,162,228  |        | 11,396,574 | 19.0%              | 19.5%   | 22.7%   |  |
| <b>Total All Funds</b> | \$      | 15,857,454 | \$     | 84,386,295 | 18.8%              | 18.2%   | 15.9%   |  |