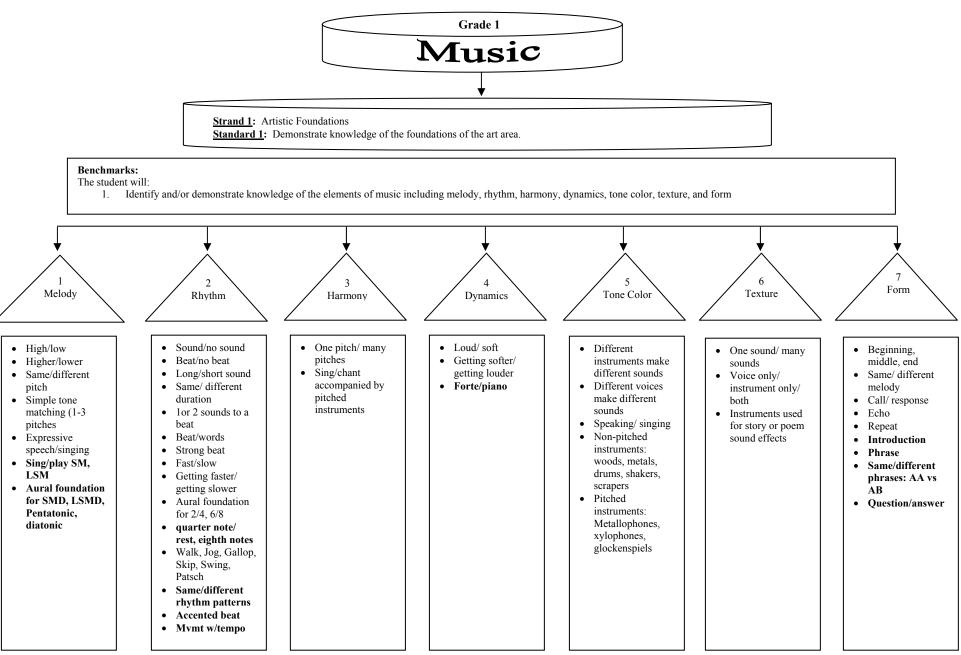

Northfield Public Schools Final: 11/4/08

(Bolded text indicates new material introduced/taught.)



(Bolded text indicates new material introduced/taught.)



## Benchmarks:

The student will:

- 1. Describe the characteristics of music from a variety of cultures and historical times, including the contributions of the Minnesota Indian tribes and communities.
- 2. Describe the similarities and differences among the arts areas and among disciplines outside the arts areas such as mathematics, science, and history.





Northfield Public Schools Final: 11/4/08 (Bolded text indicates new material introduced/taught.)