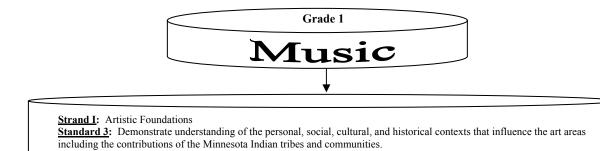

## Benchmarks:

The student will:

- 1. Describe the characteristics of music from a variety of cultures and historical times, including the contributions of the Minnesota Indian tribes and communities.
- 2. Describe the similarities and differences among the arts areas and among disciplines outside the arts areas such as mathematics, science, and history.