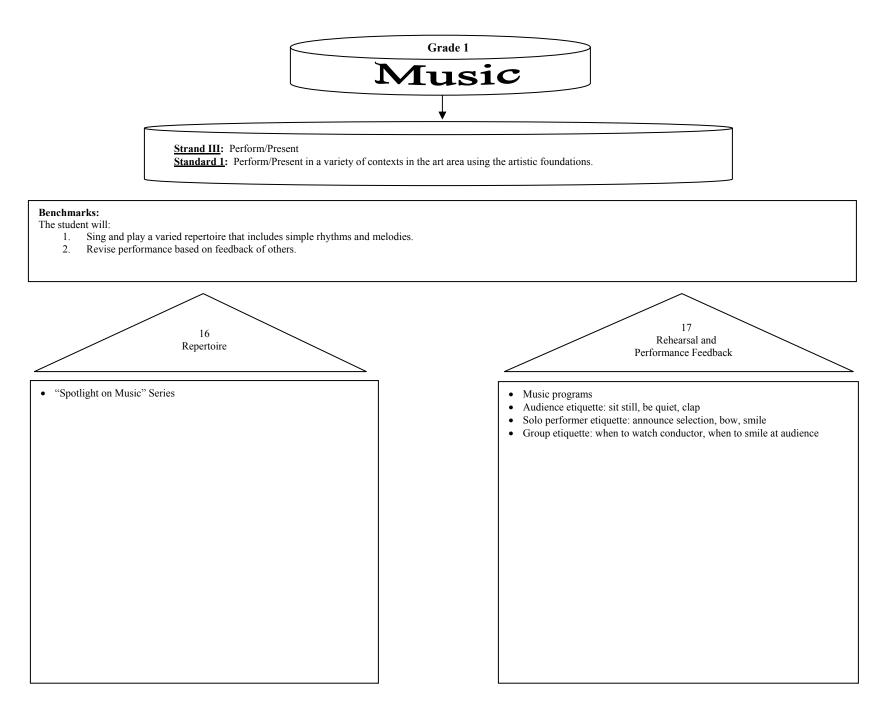

Northfield Public Schools Final: 11/4/08

(Bolded text indicates new material introduced/taught.)



(Bolded text indicates new material introduced/taught.)



## Benchmarks:

The student will:

- 1. Describe the characteristics of music from a variety of cultures and historical times, including the contributions of the Minnesota Indian tribes and communities.
- 2. Describe the similarities and differences among the arts areas and among disciplines outside the arts areas such as mathematics, science, and history.





Northfield Public Schools Final: 11/4/08 (Bolded text indicates new material introduced/taught.)