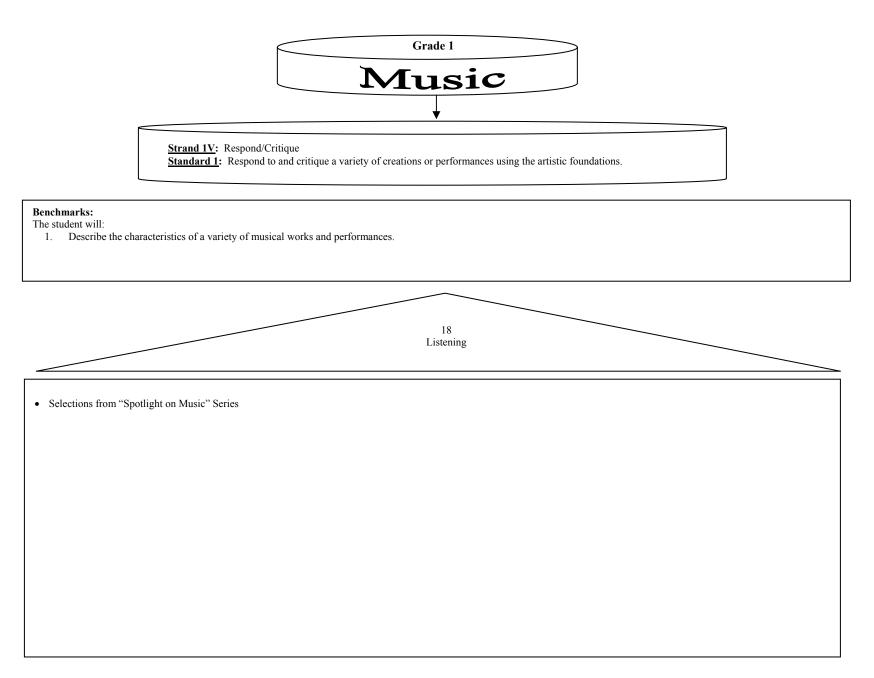

## Benchmarks:

The student will:

- 1. Describe the characteristics of music from a variety of cultures and historical times, including the contributions of the Minnesota Indian tribes and communities.
- 2. Describe the similarities and differences among the arts areas and among disciplines outside the arts areas such as mathematics, science, and history.