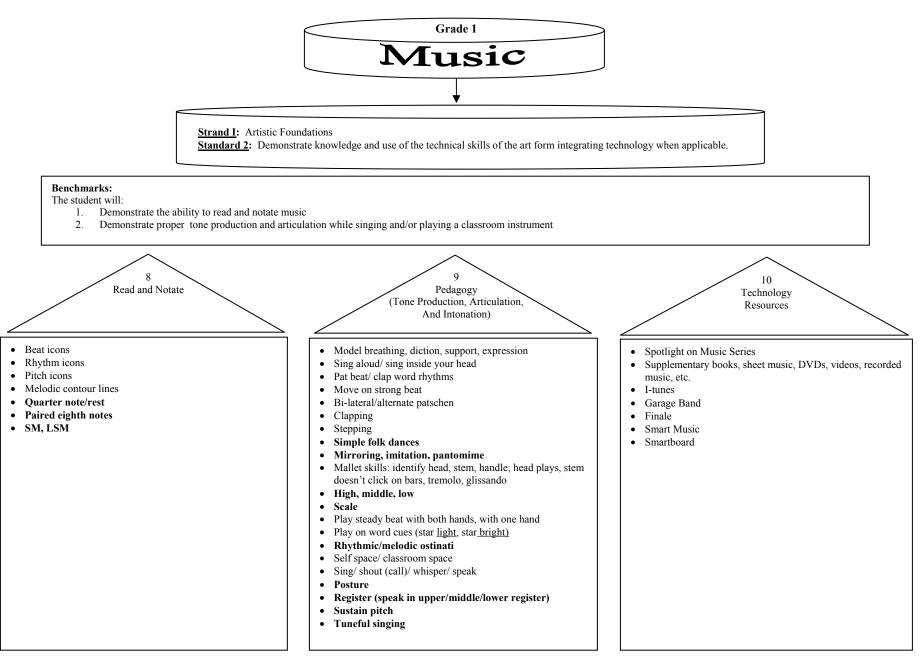

Northfield Public Schools Final: 11/4/08

(Bolded text indicates new material introduced/taught.)



(Bolded text indicates new material introduced/taught.)



## Benchmarks:

The student will:

- 1. Describe the characteristics of music from a variety of cultures and historical times, including the contributions of the Minnesota Indian tribes and communities.
- 2. Describe the similarities and differences among the arts areas and among disciplines outside the arts areas such as mathematics, science, and history.





Northfield Public Schools Final: 11/4/08 (Bolded text indicates new material introduced/taught.)