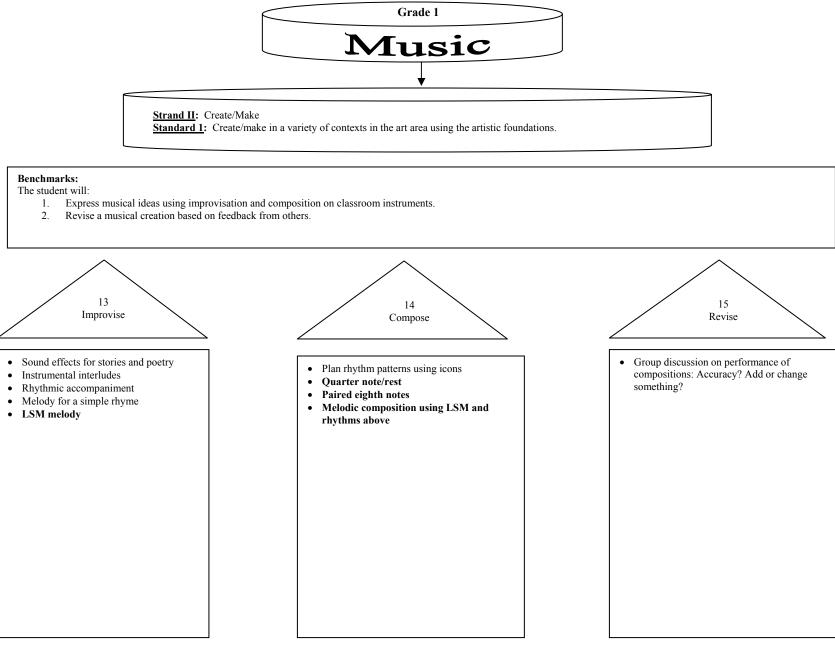

Northfield Public Schools Final: 11/4/08

(Bolded text indicates new material introduced/taught.)



(Bolded text indicates new material introduced/taught.)



## Benchmarks:

The student will:

- 1. Describe the characteristics of music from a variety of cultures and historical times, including the contributions of the Minnesota Indian tribes and communities.
- 2. Describe the similarities and differences among the arts areas and among disciplines outside the arts areas such as mathematics, science, and history.





Northfield Public Schools Final: 11/4/08 (Bolded text indicates new material introduced/taught.)