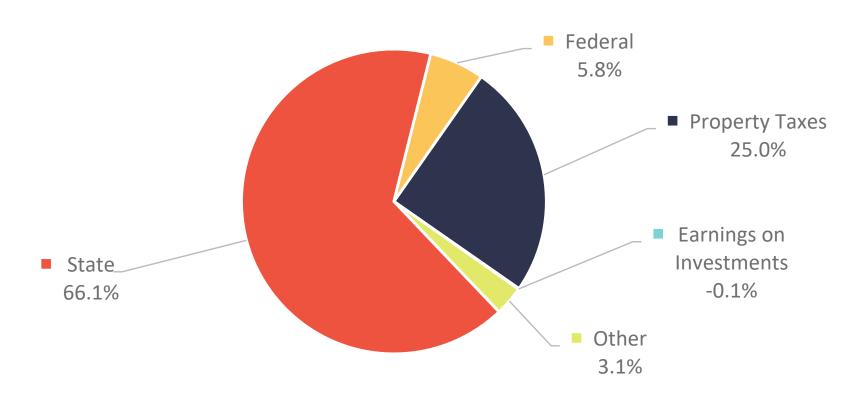

| (1,926,669) |
| Fund Balance June 30, 2022                     |                                          | 13,357,143  |                             | 503,957   |                             | 256,739   |                                           | 1,075,377 |           | 1,332,116 | \$                    | 15,193,216  |
| Fund Balance June 30, 2023                     | \$                                       | 11,537,078  | \$                          | 998,914   | \$                          | 164,274   | \$                                        | 566,281   | \$        | 730,555   | \$                    | 13,266,547  |





# General Fund Revenue by Source

Fiscal Year Ended June 30, 2023

\$61,263,584







# General Fund Revenue by Source

Fiscal Year Ended June 30, 2022









# General Fund Expenditures by Program

Fiscal Year Ended June 30, 2023

\$64,739,162







# General Fund Expenditures by Program

Fiscal Year Ended June 30, 2022







# Five-Year Enrollment Trend













# ISD NO. 659 NORTHFIELD Community Education Fund Balance







ISD NO. 659 NORTHFIELD
District & School Administration & Support
Cost per Student















# THANK YOU!

Craig Popenhagen, Principal 507-280-2327 Craig.Popenhagen@claconnect.com

Luke Greden, Manager 507-280-2325 Luke.Greden@claconnect.com



The information herein has been provided by CliftonLarsonAllen LLP for general information purposes only. The presentation and related materials, if any, do not implicate any client, advisory, fiduciary, or professional relationship between you and CliftonLarsonAll