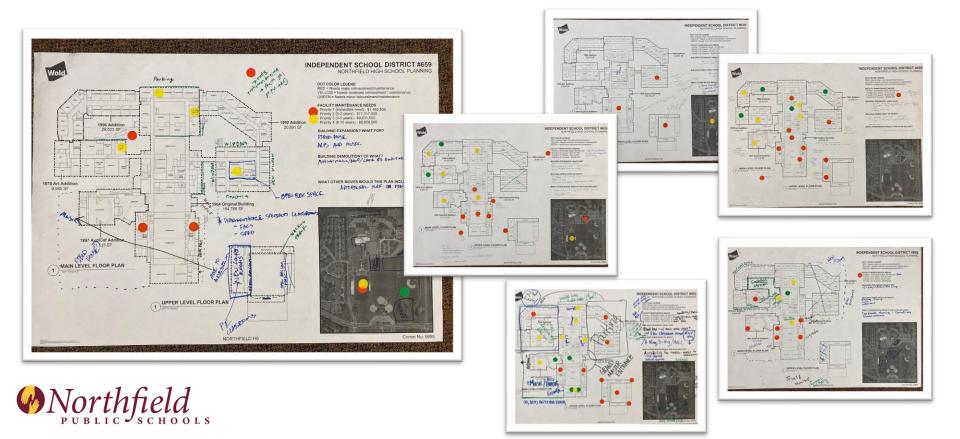

**AFocus area:** The superintendent will develop a structure, supply the necessary information, and recommend appropriate timelines for the board to decide what bond referendum question(s) should be presented to the voters in November 2024 to address the substantial facility improvements needed at Northfield High School.

#### November 2023 Update:

- The superintendent has presented a <u>timeline</u> with action steps through the potential November 5, 2024 election.
- The board has approved the community survey, set to be conducted in January.
- The board has met in its first work session to discuss the approach at the high school.
- One high school tour has been conducted and three more are scheduled.

### **Facility Analysis Prioritization Independent School District #659**