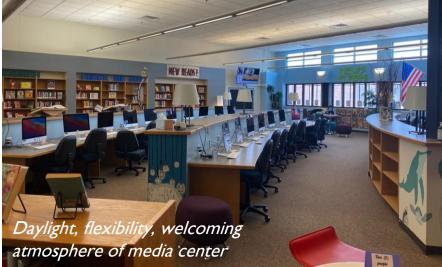

n in music area and around the gym
- Cafeteria is crowded and serving lines weave between tables – "someone standing over your shoulder while you eat"
- General concerns with security lack of sightlines
- Lockers not located in convenient areas (by buses, etc) and few students use them





#### STUDENT INPUT THEMES - BUILDING SUCCESSES

- ∘ Courtyards are nice controlled way to be outside
- Seating areas in M and S wing for flexible furniture
- o Art Suite nice space to share student work, natural daylight
- Media Center spacious, seating options, access to computers
- ∘ The small offices between classrooms nice for meetings, flex, etc.
- o Taking out lockers to create flex spaces few students use them





#### PHOTOS - BUILDING CHALLENGES











### PHOTOS - BUILDING SUCCESSES









#### INPUT PROCESS - ADVICE TO THE TASK FORCE

- Additions and improvements over time feel ad hoc need a holistic end solution
- o Provide tours and photos for general public
- o Need clear, justifiable narrative for the solution
- Consider flexibility for the future currently trying to run a flexible day in an inflexible building
- Include student input and spaces for student choice and a variety of learning styles
- Promote inclusion of the community





## **Meeting 2 Overview**

March 31, 2022





# NHS MASTER PLANNING MEETING 2 INTRO

- Interested Task Force members went on a tour of the building prior to meeting #2, which lasted about one hour and included all areas/zones of the facility
- Valori Mertesdorf (ISD 659) and Shelby McQuay (Ehlers) presented to the Task Force about