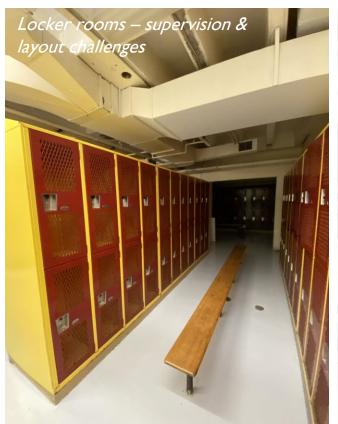

ly with privacy
- Finishes in poor condition in music area and around the gym
- Cafeteria is crowded and serving lines weave between tables – "someone standing over your shoulder while you eat"
- General concerns with security lack of sightlines
- Lockers not located in convenient areas (by buses, etc) and few students use them





#### STUDENT INPUT THEMES - BUILDING SUCCESSES

- ∘ Courtyards are nice controlled way to be outside
- Seating areas in M and S wing for flexible furniture
- o Art Suite nice space to share student work, natural daylight
- Media Center spacious, seating options, access to computers
- ∘ The small offices between classrooms nice for meetings, flex, etc.
- o Taking out lockers to create flex spaces few students use them





#### PHOTOS - BUILDING CHALLENGES











### PHOTOS - BUILDING SUCCESSES









#### INPUT PROCESS - ADVICE TO THE TASK FORCE

- Additions and improvements over time feel ad hoc need a holistic end solution
- o Provide tours and photos for general public
- o Need clear, justifiable narrative for the solution
- Consider flexibility for the future currently trying to run a flexible day in an inflexible building
- Include student input and spaces for student choice and a variety of learning styles
- Promote inclusion of the community





## **Meeting 2 Overview**

March 31, 2022





# NHS MASTER PLANNING MEETING 2 INTRO

- Interested Task Force members went on a tour of the building prior to meeting #2, which lasted about one hour and included all areas/zones of the facility
- Valori Mertesdorf (ISD 659) and Shelby McQuay