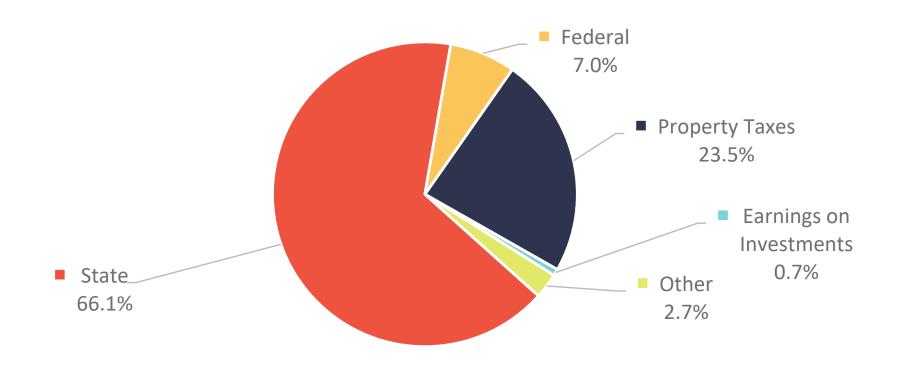

| (509,096) |           | (601,561) |                       | (1,926,669) |
| Fund Balance June 30, 2022                     |                                          | 13,357,143  |                             | 503,957   |                             | 256,739   |                                           | 1,075,377 |           | 1,332,116 | \$                    | 15,193,216  |
| Fund Balance June 30, 2023                     | \$                                       | 11,537,078  | \$                          | 998,914   | \$                          | 164,274   | \$                                        | 566,281   | \$        | 730,555   | \$                    | 13,266,547  |





# General Fund Revenue by Source

Fiscal Year Ended June 30, 2023

\$61,263,584







# General Fund Revenue by Source

Fiscal Year Ended June 30, 2022









# General Fund Expenditures by Program

Fiscal Year Ended June 30, 2023

\$64,739,162







# General Fund Expenditures by Program

Fiscal Year Ended June 30, 2022







# Five-Year Enrollment Trend













# ISD NO. 659 NORTHFIELD Community Education Fund Balance







ISD NO. 659 NORTHFIELD
District & School Administration & Support
Cost per Student















# THANK YOU!

Craig Popenhagen, Principal 507-280-2327 Craig.Popenhagen@claconnect.com

Luke Greden, Manager 507-280-2325 Luke.Greden@claconnect.com



The information herein has been provided by CliftonLarsonAllen LLP for general information purposes only. The presentation and related materials, if any, do not implicate any client, advisor