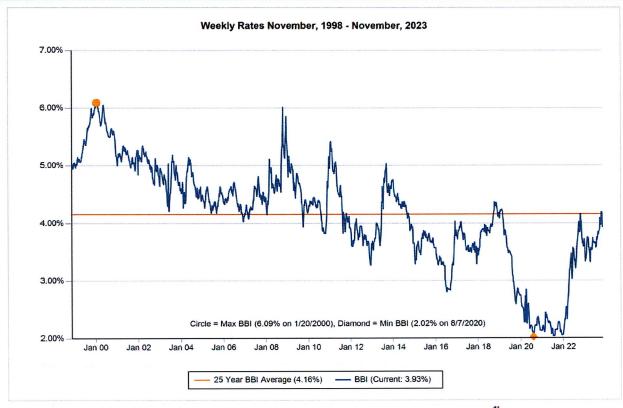

## Potential timeline for Northfield High School facility update bond referendum last updated 11.16.2023 Matt Hillmann, Ed.D., Superintendent

**Executive summary:** This document outlines the proposed timeline for the decision, preparation, and execution of a November 2024 bond referendum election focused on improving the Northfield High School facilities.

| Target Date    | Action                                                                                                                                                                                                                                                                                                                                                                                                                                         |
|----------------|------------------------------------------------------------------------------------------------------------------------------------------------------------------------------------------------------------------------------------------------------------------------------------------------------------------------------------------------------------------------------------------------------------------------------------------------|
| October 2023   | <ul> <li>The board considers a random stratified sample voter survey</li> <li>The board discusses the timeline for the potential 2024 bond election</li> </ul>                                                                                                                                                                                                                                                                                 |
| November 2023  | <ul> <li>The board reviews previous high school discussions from 2017 and 2022 and clarifies the purpose of a potential high school bond</li> <li>The board considers options for addressing high school deficiencies</li> <li>Nov. 16: suggested work session date (5:30 pm—7:30 pm)</li> <li>Nov. 18: NHS building tour for the public (10 am—12 pm)</li> </ul>                                                                              |
| December 2023  | <ul> <li>The board considers options for addressing high school deficiencies</li> <li>Dec. 2: NHS building tour for the public (10 am—12 pm)</li> <li>Dec. 4: suggested work session (5:30 pm—7:30 pm)</li> <li>Dec. 9: Bus trip to tour Owatonna High School (Depart from NHS Door No. 1 at 12:15 pm)</li> <li>Dec. 12: NHS building tour for the the public (6 pm—8 pm)</li> <li>The board considers approving this timeline</li> </ul>      |
| January 2024   | <ul> <li>The board considers options for addressing high school deficiencies</li> <li>Random stratified sample community survey is conducted</li> <li>The board considers options during regular board meetings</li> <li>Jan. 20: NHS building tour for the public (10 am—12 pm)</li> <li>The board holds a community feedback session at Northfield High School, modeled after the budget prioritization process community meeting</li> </ul> |
| February 2024  | <ul> <li>The board receives survey results</li> <li>Feb. 3: NHS building tour for the public (10 am—12 pm)</li> <li>Feb. 20: suggested work session (5:30 pm—7:30 pm)</li> <li>Feb. 26: Target date for board decision about what questions to place on the Nov. 2024 ballot to address the facility issues at NHS</li> </ul>                                                                                                                  |
| March 2024     | <ul> <li>Bond informational campaign</li> <li>NHS tours</li> <li>Submit review and comment</li> </ul>                                                                                                                                                                                                                                                                                                                                          |
| April 2024     | <ul> <li>Bond informational campaign</li> <li>NHS tours</li> </ul>                                                                                                                                                                                                                                                                                                                                                                             |
| May 2024       | <ul> <li>Bond informational campaign</li> <li>Finalize ballot language</li> </ul>                                                                                                                                                                                                                                                                                                                                                              |
| June 2024      | Summer break                                                                                                                                                                                                                                                                                                                                                                                                                                   |
| July 2024      | Summer break                                                                                                                                                                                                                                                                                                                                                                                                                                   |
| August 2024    | Bond informational campaign resumes                                                                                                                                                                                                                                                                                                                                                                                                            |
| September 2024 | Bond informational campaign                                                                                                                                                                                                                                                                                                                                                                                                                    |
| October 2024   | Bond informational campaign                                                                                                                                                                                                                                                                                                                                                                                                                    |
| November 2024  | <ul> <li>Bond informational campaign</li> <li>Nov. 5: election day</li> </ul>                                                                                                                                                                                                                                                                                                                                                                  |