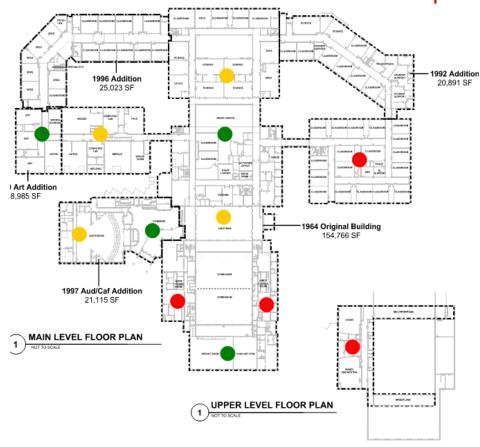

### **FACILITY CONDITIONS REPORT**

### NORTHFIELD HIGH SCHOOL

Prepared for:

Independent School District #659

Prepared by:

Wold Architects & Engineers

Date: March 17, 2022

Wold Architects and Engineers

332 Minesota Street Sets W2000 Sets Paul MM SS101 651 227 7773

### **Facility Analysis Prioritization Independent School District #659**