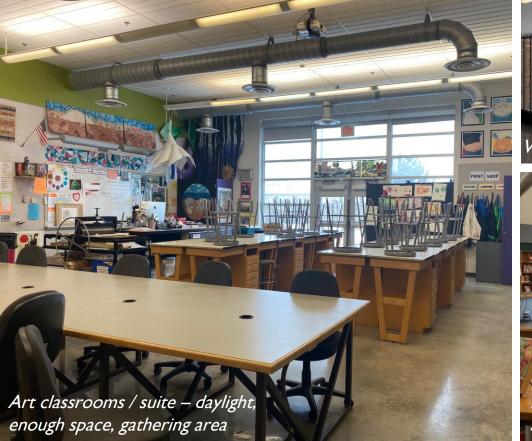

ition in music area and around the gym
- Cafeteria is crowded and serving lines weave between tables – "someone standing over your shoulder while you eat"
- General concerns with security lack of sightlines
- Lockers not located in convenient areas (by buses, etc) and few students use them





#### STUDENT INPUT THEMES - BUILDING SUCCESSES

- ∘ Courtyards are nice controlled way to be outside
- Seating areas in M and S wing for flexible furniture
- o Art Suite nice space to share student work, natural daylight
- Media Center spacious, seating options, access to computers
- ∘ The small offices between classrooms nice for meetings, flex, etc.
- o Taking out lockers to create flex spaces few students use them





#### PHOTOS - BUILDING CHALLENGES











### PHOTOS - BUILDING SUCCESSES









#### INPUT PROCESS - ADVICE TO THE TASK FORCE

- Additions and improvements over time feel ad hoc need a holistic end solution
- o Provide tours and photos for general public
- o Need clear, justifiable narrative for the solution
- Consider flexibility for the future currently trying to run a flexible day in an inflexible building
- Include student input and spaces for student choice and a variety of learning styles
- Promote inclusion of the community





## **Meeting 2 Overview**

March 31, 2022





# NHS MASTER PLANNING MEETING 2 INTRO

- Interested Task Force members went on a tour of the building prior to meeting #2, which lasted about one hour and included all areas/zones of the facility
- Valori Mertesdorf (ISD 659) and Shelby McQuay (Ehlers) presented to the Task Force ab