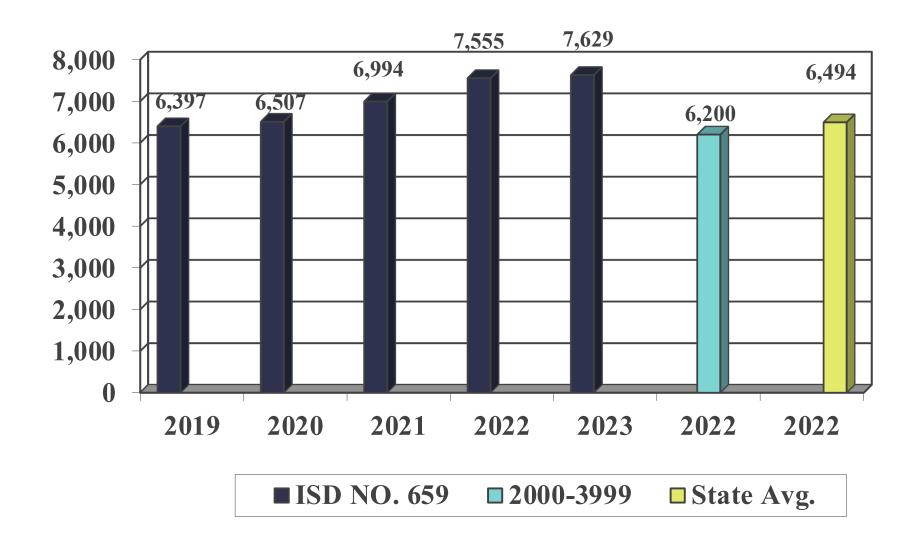

| \$                                       | 11,537,078  | \$                          | 998,914   | \$                          | 164,274   | \$                                        | 566,281   | \$        | 730,555   | \$                    | 13,266,547  |





# General Fund Revenue by Source

Fiscal Year Ended June 30, 2023

\$61,263,584







# General Fund Revenue by Source

Fiscal Year Ended June 30, 2022









# General Fund Expenditures by Program

Fiscal Year Ended June 30, 2023

\$64,739,162







# General Fund Expenditures by Program

Fiscal Year Ended June 30, 2022







# Five-Year Enrollment Trend













# ISD NO. 659 NORTHFIELD Community Education Fund Balance







ISD NO. 659 NORTHFIELD
District & School Administration & Support
Cost per Student















# THANK YOU!

Craig Popenhagen, Principal 507-280-2327 Craig.Popenhagen@claconnect.com

Luke Greden, Manager 507-280-2325 Luke.Greden@claconnect.com



The information herein has been provided by CliftonLarsonAllen LLP for general information purposes only. The presentation and related materials, if any, do not implicate any client, advisory, fiduciary, or professional relationship between you and CliftonLarsonAllen LLP and neither CliftonLarsonAllen LLP nor any other person or entity is, in connection with the presentation and/or materials, engaged in rendering auditing, accounting, tax, legal, medical, investment, advisory, consulting, or any other professional service or advice. Neither the presentation nor the materials, if any, should be considered a substitute for your indepe