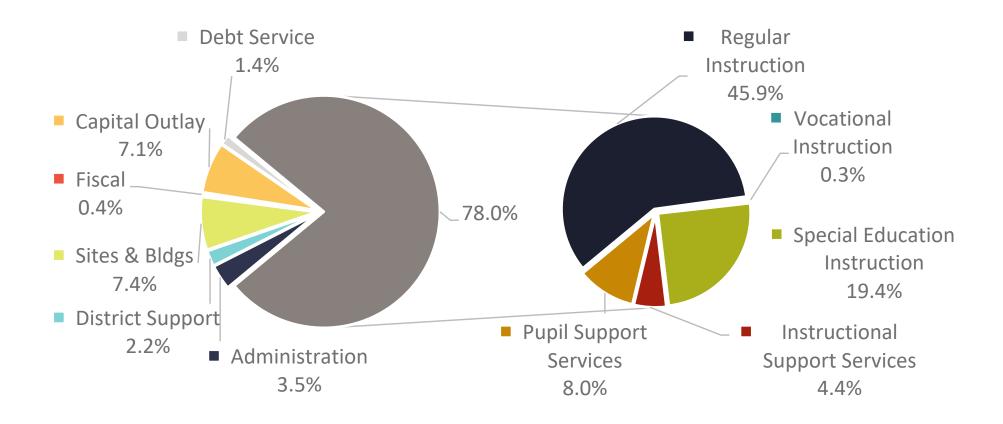

# General Fund Expenditures by Program

Fiscal Year Ended June 30, 2023

\$64,739,162