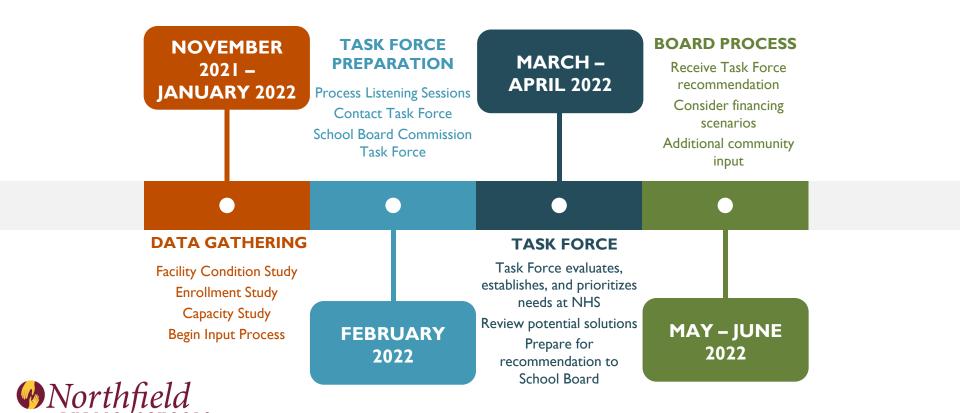

**AFocus area:** The superintendent will develop a structure, supply the necessary information, and recommend appropriate timelines for the board to decide what bond referendum question(s) should be presented to the voters in November 2024 to address the substantial facility improvements needed at Northfield High School.

#### November 2023 Update:

- The superintendent has presented a <u>timeline</u> with action steps through the potential November 5, 2024 election.
- The board has approved the community survey, set to be conducted in January.
- The board has met in its first work session to discuss the approach at the high school.
- One high school tour has been conducted and three more are scheduled.

## Potential timeline for Northfield High School facility update bond referendum last updated 11.16.2023 Matt Hillmann, Ed.D., Superintendent

**Executive summary:** This document outlines the proposed timeline for the decision, preparation, and execution of a November 2024 bond referendum election focused on improving the Northfield High School facilities.

| Target Date    | Action                                                                                                                                                                                                                                                                                                                                                                                                                                         |
|----------------|------------------------------------------------------------------------------------------------------------------------------------------------------------------------------------------------------------------------------------------------------------------------------------------------------------------------------------------------------------------------------------------------------------------------------------------------|
| October 2023   | <ul> <li>The board considers a random stratified sample voter survey</li> <li>The board discusses the timeline for the potential 2024 bond election</li> </ul>                                                                                                                                                                                                                                                                                 |
| November 2023  | <ul> <li>The board reviews previous high school discussions from 2017 and 2022 and clarifies the purpose of a potential high school bond</li> <li>The board considers options for addressing high school deficiencies</li> <li>Nov. 16: suggested work session date (5:30 pm—7:30 pm)</li> <li>Nov. 18: NHS building tour for the public (10 am—12 pm)</li> </ul>                                                                              |
| December 2023  | <ul> <li>The board considers options for addressing high school deficiencies</li> <li>Dec. 2: NHS building tour for the public (10 am—12 pm)</li> <li>Dec. 4: suggested work session (5:30 pm—7:30 pm)</li> <li>Dec. 9: Bus trip to tour Owatonna High School (Depart from NHS Door No. 1 at 12:15 pm)</li> <li>Dec. 12: NHS building tour for the the public (6 pm—8 pm)</li> <li>The board considers approving this timeline</li> </ul>      |
| January 2024   | <ul> <li>The board considers options for addressing high school deficiencies</li> <li>Random stratified sample community survey is conducted</li> <li>The board considers options during regular board meetings</li> <li>Jan. 20: NHS building tour for the public (10 am—12 pm)</li> <li>The board holds a community feedback session at Northfield High School, modeled after the budget prioritization process community meeting</li> </ul> |
| February 2024  | <ul> <li>The board receives survey results</li> <li>Feb. 3: NHS building tour for the public (10 am—12 pm)</li> <li>Feb. 20: suggested work session (5:30 pm—7:30 pm)</li> <li>Feb. 26: Target date for board decision about what questions to place on the Nov. 2024 ballot to address the facility issues at NHS</li> </ul>                                                                                                                  |
| March 2024     | <ul> <li>Bond informational campaign</li> <li>NHS tours</li> <li>Submit review and comment</li> </ul>                                                                                                                                                                                                                                                                                                                                          |
| April 2024     | <ul> <li>Bond informational campaign</li> <li>NHS tours</li> </ul>                                                                                                                                                                                                                                                                                                                                                                             |
| May 2024       | <ul> <li>Bond informational campaign</li> <li>Finalize ballot language</li> </ul>                                                                                                                                                                                                                                                                                                                                                              |
| June 2024      | Summer break                                                                                                                                                                                                                                                                                                                                                                                                                                   |
| July 2024      | Summer break                                                                                                                                                                                                                                                                                                                                                                                                                                   |
| August 2024    | Bond informational campaign resumes                                                                                                                                                                                                                                                                                                                                                                                                            |
| September 2024 | Bond informational campaign                                                                                                                                                                                                                                                                                                                                                                                                                    |
| October 2024   | Bond informational campaign                                                                                                                                                                                                                                                                                                                                                                                                                    |
| November 2024  | <ul> <li>Bond informational campaign</li> <li>Nov. 5: election day</li> </ul>                                                                                                                                                                                                                                                                                                                                                                  |