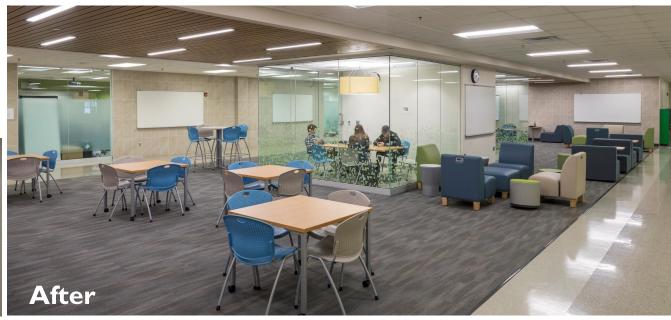

**AFocus area:** The superintendent will develop a structure, supply the necessary information, and recommend appropriate timelines for the board to decide what bond referendum question(s) should be presented to the voters in November 2024 to address the substantial facility improvements needed at Northfield High School.

#### November 2023 Update:

- The superintendent has presented a <u>timeline</u> with action steps through the potential November 5, 2024 election.
- The board has approved the community survey, set to be conducted in January.
- The board has met in its first work session to discuss the approach at the high school.
- One high school tour has been conducted and three more are scheduled.