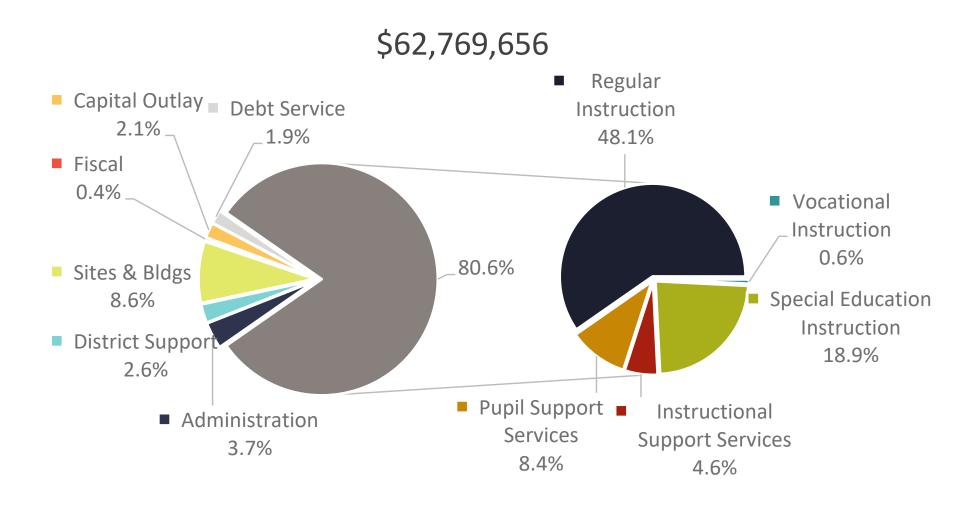

| 256,739   |                                           | 1,075,377 |           | 1,332,116 | \$                    | 15,193,216  |
| Fund Balance June 30, 2023                     | \$                                       | 11,537,078  | \$                          | 998,914   | \$                          | 164,274   | \$                                        | 566,281   | \$        | 730,555   | \$                    | 13,266,547  |





# General Fund Revenue by Source

Fiscal Year Ended June 30, 2023

\$61,263,584







# General Fund Revenue by Source

Fiscal Year Ended June 30, 2022









# General Fund Expenditures by Program

Fiscal Year Ended June 30, 2023

\$64,739,162







# General Fund Expenditures by Program

Fiscal Year Ended June 30, 2022







# Five-Year Enrollment Trend













# ISD NO. 659 NORTHFIELD Community Education Fund Balance







ISD NO. 659 NORTHFIELD
District & School Administration & Support
Cost per Student















# THANK YOU!

Craig Popenhagen, Principal 507-280-2327 Craig.Popenhagen@claconnect.com

Luke Greden, Manager 507-280-2325 Luke.Greden@claconnect.com



The information herein has been provided by CliftonLarsonAllen LLP for general information purposes only. The presentation and related materials, if any, do not implicate any client, advisory, fiduciary, or professional relationship between you and CliftonLarsonAllen LLP and neither CliftonLarsonAllen LLP nor any other person or entity is, in connection with the presentation and/or materials, engaged in rendering auditing, accounting