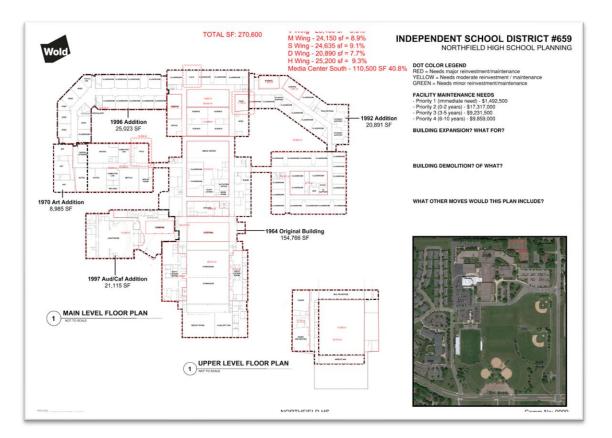

### **FACILITY CONDITIONS REPORT**

### NORTHFIELD HIGH SCHOOL

Prepared for:

Independent School District #659

Prepared by:

Wold Architects & Engineers

Date: March 17, 2022

Wold Architects and Engineers

332 Minesota Street Sets W2000 Sets Paul MM SS101 651 227 7773

### **Facility Analysis Prioritization Independent School District #659**

1400 Division Street S Northfield MN, 55057

**Contact:** 

Joel Leer, Principal

Phone:

507-663-0630

Year(s) Built:

1965

Gross Area:

270,600 sf

Site Area:

36 acres

Parking:

315,000 sf

### Northfield High School Independent School District #659 Site