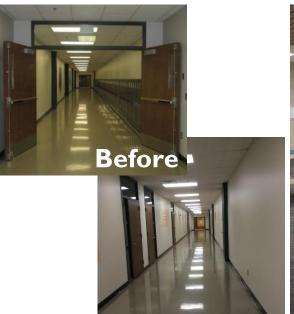

**AFocus area:** The superintendent will develop a structure, supply the necessary information, and recommend appropriate timelines for the board to decide what bond referendum question(s) should be presented to the voters in November 2024 to address the substantial facility improvements needed at Northfield High School.

#### November 2023 Update:

- The superintendent has presented a <u>timeline</u> with action steps through the potential November 5, 2024 election.
- The board has approved the community survey, set to be conducted in January.
- The board has met in its first work session to discuss the approach at the high school.
- One high school tour has been conducted and three more are scheduled.