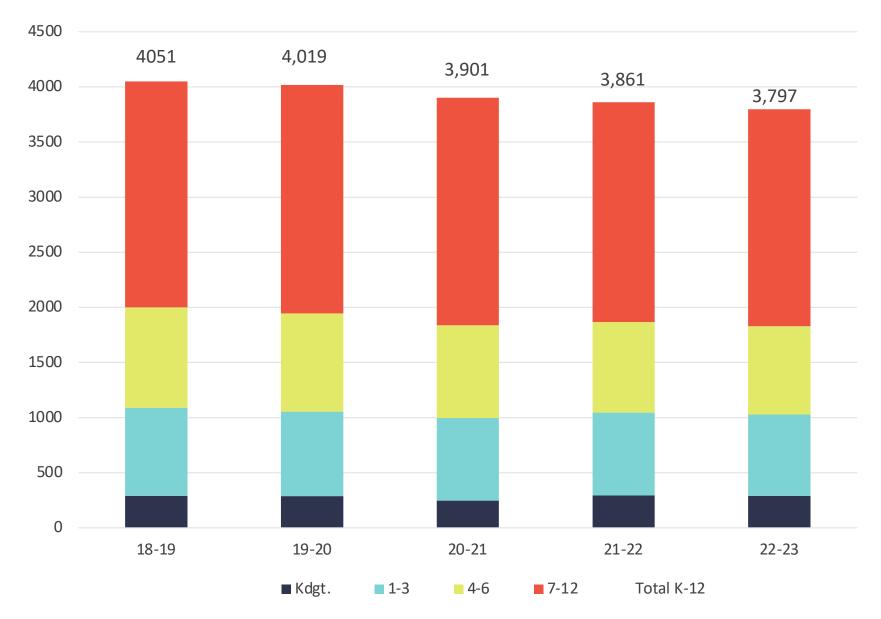

|                                           | 1,075,377 |           | 1,332,116 | \$                    | 15,193,216  |
| Fund Balance June 30, 2023                     | \$                                       | 11,537,078  | \$                          | 998,914   | \$                          | 164,274   | \$                                        | 566,281   | \$        | 730,555   | \$                    | 13,266,547  |





# General Fund Revenue by Source

Fiscal Year Ended June 30, 2023

\$61,263,584







# General Fund Revenue by Source

Fiscal Year Ended June 30, 2022









# General Fund Expenditures by Program

Fiscal Year Ended June 30, 2023

\$64,739,162







# General Fund Expenditures by Program

Fiscal Year Ended June 30, 2022







# Five-Year Enrollment Trend













# ISD NO. 659 NORTHFIELD Community Education Fund Balance







ISD NO. 659 NORTHFIELD
District & School Administration & Support
Cost per Student















# THANK YOU!

Craig Popenhagen, Principal 507-280-2327 Craig.Popenhagen@claconnect.com

Luke Greden, Manager 507-280-2325 Luke.Greden@claconnect.com



The information herein has been provided by CliftonLarsonAllen LLP for general information purposes only. The presentation and related materials, if any, do not implicate any client, advisory, fiduciary, or professional relationship between you and CliftonLarsonAllen LLP and neither CliftonLarsonAllen LLP nor any other person or entity is, in connection with the presentation and/or materials, engaged in rendering auditing, accounting, tax, legal, medical, investment, a