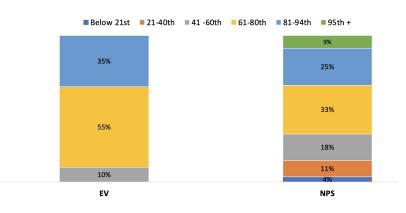

# Early Ventures (20 students) vs NPS Fall 2020 MAP Math Percentile Distribution