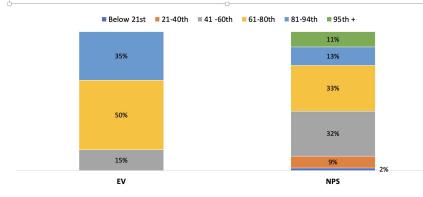

#### Early Ventures (20 students) vs NPS Fall 2020 MAP Reading Percentile Distribution