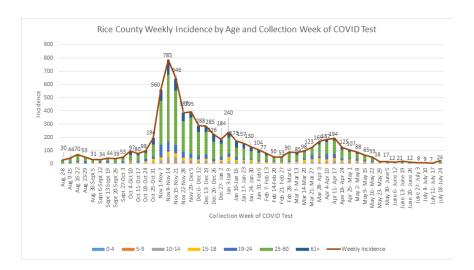

### 2020-21 Key Reflections and Data

The NCEC continues to serve a community within the building and outside its walls. Below are some examples of partnerships this past year.

- Vaccination Clinics In partnership with Rice County Public Health, flu and COVID-19 vaccination clinics were offered at the NCEC. There were 335 people who accessed these clinics.
- Food Distribution In partnership with the Community Action Center, regular food distributions were offered in the NCEC/GVP parking lot. There were 4,962 people who accessed these food distributions.