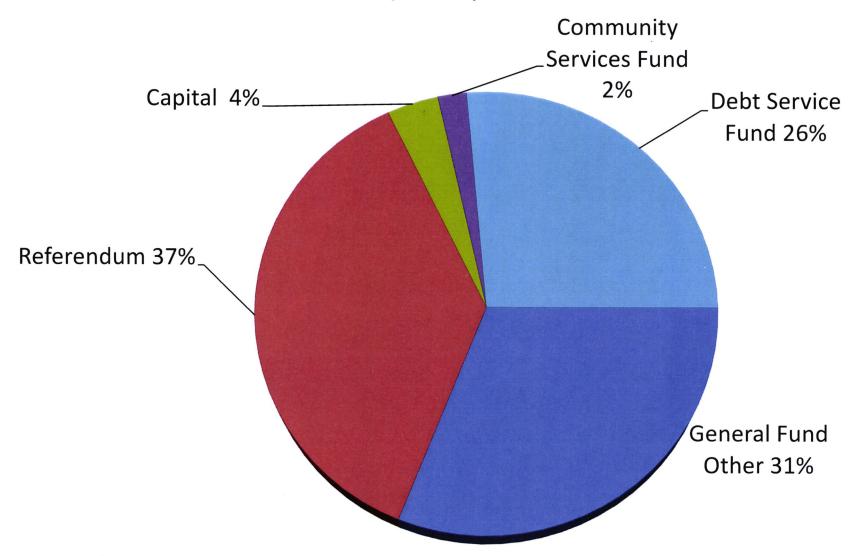

## 2021 Property Tax Levy Breakdown

The district's property tax levy of \$20,313,043.39 supports the following:

- Debt Service 26%
- General Fund: Referendum 37%
- General Fund: Other 31%
  - o Includes Location Equity Revenue, Operating Capital, LTFM, Building Lease, and OPEB
- Capital Levy: 4%

• Community Services: 2%

# 2021 Property Tax Levy \$20,313,043.39

<sup>\*</sup>General Fund Other; includes Local Optional Revenue, Operating Capital, LTFM, Building Lease, and OPEB