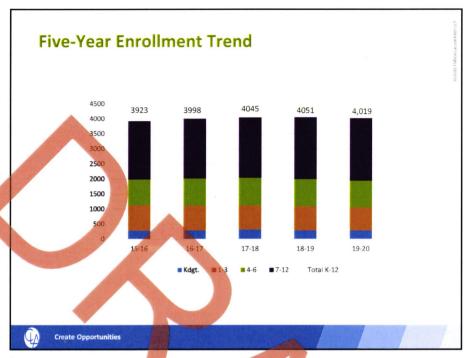

We now have our audited financials from the prior fiscal year, our October 1 enrollment is no longer a projection, we have settled our employment agreements, hired staff and we have our allocations for federal funding from MDE. We take all this information and compare to the adopted budget presented in June and see which areas of the budget need to be adjusted. We input the October 1st enrollment and the final 19-20 enrollment into our projection model and use historical averages and the cohort survival method to predict future enrollment. In April we projected that we would have roughly 4,406.8 weighted pupil units which is typically a conservative estimate. With our updated Oct 1st enrollment we are now showing 4,363.5 weighted pupil units, a decrease that is directly related to the pandemic. The enrollment model we use while conservative, does weigh more heavily on recent years. The results of the demographic study we had done are beginning to materialize. You will notice that our elementary enrollment is declining, while our secondary enrollment is increasing.

# **Enrollment Projection**

|                    |       | Avera | age Daily N | 1embershi <sub>l</sub> | 0       |         |          |
|--------------------|-------|-------|-------------|------------------------|---------|---------|----------|
|                    | Pre-K | KG    | 1-3         | 4-6                    | 7-12    | Total   | Weighted |
| 2019-20<br>Adopted | 43.8  | 254.9 | 791.3       | 880.9                  | 2,074.4 | 4,045.3 | 4,460.2  |
| 2019-20<br>Revised | 39.0  | 243.5 | 759.9       | 888.7                  | 2,070.4 | 4,001.5 | 4,415.6  |
| 2019-20<br>Actual  | 42.8  | 246.5 | 764.4       | 892.8                  | 2,072.6 | 4,019.0 | 4,433.6  |
|                    |       |       |             |                        |         |         |          |
| 2020-21<br>Adopted | 38.2  | 238.5 | 759.7       | 862.3                  | 2,090.2 | 3,988.8 | 4,406.8  |
| 2020-21<br>Revised | 39.4  | 203.6 | 748.3       | 856.8                  | 2,096.1 | 3,944.3 | 4,363.5  |
| Difference         | 1.2   | -34.9 | -11.4       | -5.5                   | 5.9     | -44.5   | -43.3    |