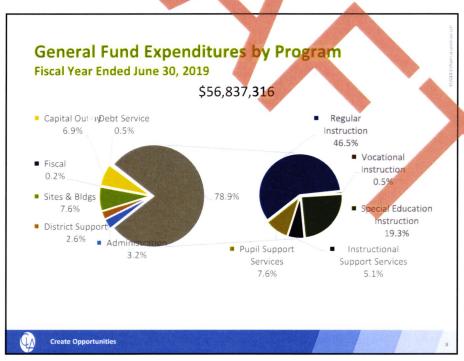

## 2021 Property Tax Levy Breakdown

The district's property tax levy of \$20,313,043.39 supports the following:

- Debt Service 26%
- General Fund: Referendum 37%
- General Fund: Other 31%
  - o Includes Location Equity Revenue, Operating Capital, LTFM, Building Lease, and OPEB
- Capital Levy: 4%

• Community Services: 2%