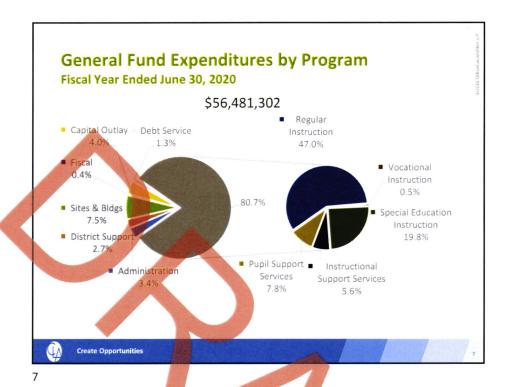

# **Expenditure Revision**

|                     | 19-20<br>Revised<br>Budget | 19-20<br>Audit<br>Results | 20-21<br>Adopted<br>Budget | 20-21<br>Revised<br>Budget |
|---------------------|----------------------------|---------------------------|----------------------------|----------------------------|
| Salaries & Benefits | \$ 45,766,708              | \$ 44,518,951             | \$ 47,357,794              | \$ 47,170,091              |
| Purchased Services  | \$ 7,373,867               | \$ 6,379,528              | \$ 7,708,198               | \$ 7,014,971               |
| Supplies/Other      | \$ 2,529,557               | \$ 2,550,222              | \$ 3,022,265               | \$ 3,597,324               |
| Capital/Equipment   | \$ 1,911,311               | \$ 3,032,575              | \$ 2,639,042               | \$ 2,291,572               |
| Total               | \$ 57,581,443              | \$ 56,481,276             | \$ 60,727,299              | \$ 60,073,958              |