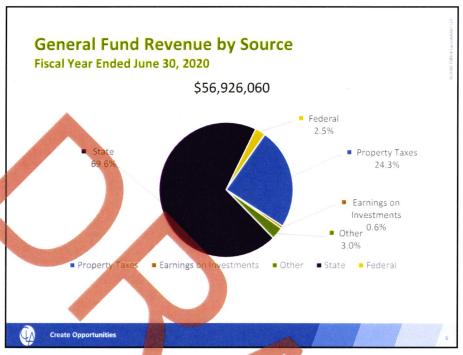

## Revenue Revision

|                 | 19-20<br>Revised<br>Budget |            | 19-20<br>Audited<br>Results |            | 20-21<br>Adopted<br>Budget |            | 20-21<br>Revised<br>Budget |            |
|-----------------|----------------------------|------------|-----------------------------|------------|----------------------------|------------|----------------------------|------------|
| Property Tax    | \$                         | 14,009,102 | \$                          | 13,865,817 | \$                         | 14,132,124 | \$                         | 14,132,124 |
| State Sources   | \$                         | 39,328,004 | \$                          | 39,595,228 | \$                         | 40,310,185 | \$                         | 39,993,804 |
| Federal Sources | \$                         | 1,319,715  | \$                          | 1,428,206  | \$                         | 1,389,715  | \$                         | 2,492,466  |
| Local Sources   | \$                         | 2,315,278  | \$                          | 2,646,723  | \$                         | 2,028,278  | \$                         | 1,565,976  |
| Total           | \$                         | 56,972,099 | \$                          | 57,535,974 | \$                         | 57,860,302 | \$                         | 58,184,370 |