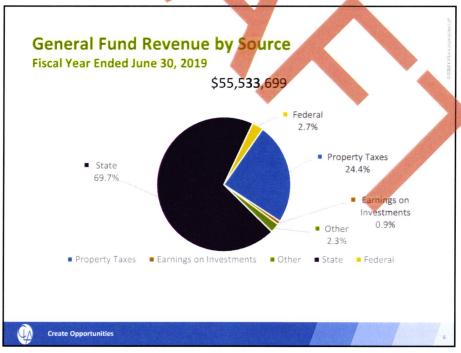

## Revenue Revision

|                 | 19-20<br>Revised<br>Budget |            | 19-20<br>Audited<br>Results |            | 20-21<br>Adopted<br>Budget |            | 20-21<br>Revised<br>Budget |            |
|-----------------|----------------------------|------------|-----------------------------|------------|----------------------------|------------|----------------------------|------------|
| Property Tax    | \$                         | 14,009,102 | \$                          | 13,865,817 | \$                         | 14,132,124 | \$                         | 14,132,124 |
| State Sources   | \$                         | 39,328,004 | \$                          | 39,595,228 | \$                         | 40,310,185 | \$                         | 39,993,804 |
| Federal Sources | \$                         | 1,319,715  | \$                          | 1,428,206  | \$                         | 1,389,715  | \$                         | 2,492,466  |
| Local Sources   | \$                         | 2,315,278  | \$                          | 2,646,723  | \$                         | 2,028,278  | \$                         | 1,565,976  |
| Total           | \$                         | 56,972,099 | \$                          | 57,535,974 | \$                         | 57,860,302 | \$                         | 58,184,370 |